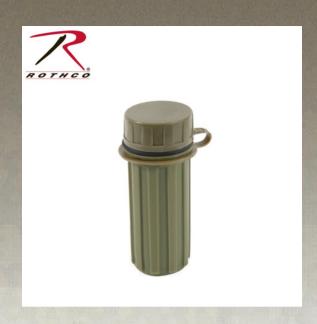

## **Rothco Waterproof Match Box**

Rothco's Plastic Waterproof Match Box allows you to store your matches securely and protect them from the elements. The matchbox features a water-tight screw top and a striking strip at the bottom. The match case is ideal for survival and outdoor applications.