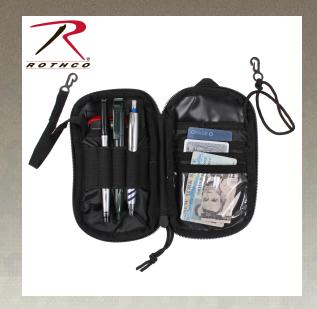

## Rothco Tactical MOLLE EDC Wallet and Phone Pouch

This versatile MOLLE pouch adds tons of storage for small everyday carry items like your phone offers, credit card, and keys that could easily get lost in your tactical backpack. Inside the wallet features an ID & organizer pockets for credit cards, pens, money, etc, inside cord & lanyard with a clip for keys and a carry handle.