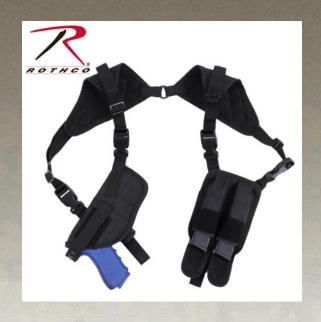

## Rothco Ambidextrous Shoulder Holster

The Rothco Ambidextrous Shoulder Holster is the ideal holster for police and public safety professional featuring a pistol holster opposite 2 magazine clip pouches. There are 2 side release buckles on each side that allows the wearer to swap the positions of the holster and magazine pouches for a left-handed or right-handed draw. This ambidextrous shoulder holster fits a standard size pistol and is the perfect concealed carry addition to your clothing with 4 adjustable shoulder straps and a padded back for maximum comfort and fit. Each side features a hook and loop strap that attaches to the wearer's belt, keeping the holster in place while on duty or out in the field. The mag pouch panel features 2 pockets able to fit a standard size magazine clip and the holster fits most medium to large frame pistols.