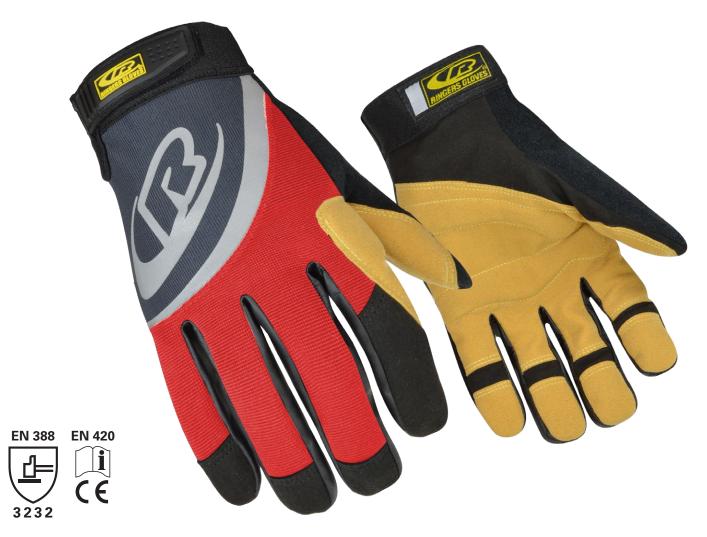

## **TECHNOLOGY**

- Foam padded rope control channel on palm
- Premium synthetic leather palm and fingertip patches
- Heavy duty leather material between fingers for extra durability
- Incredible fingertip dexterity allows knot untying without removing gloves
- Secured cuff closure with hook and loop TPR pull tab closure
- Reflective markings on top of hand for better visibility
- Kevlar stitching