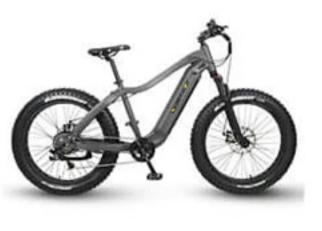

|                    | RIDGERUNNER              | QUANTUM                  | APEX                     | WARRIOR                  | RANGER                   | VOYAGER               | VILLAGER              | RIPPER                |
|--------------------|--------------------------|--------------------------|--------------------------|--------------------------|--------------------------|-----------------------|-----------------------|-----------------------|
| Motor Options      | 1000W, 750W              | 1000W, 750W              | 1500W, 1000W, 750W       | 1000W, 750W              | 1000W, 750W              | 750W                  | 500W                  | 500W                  |
| Motor Type         | Mid-Drive                | Mid-Drive                | Mid-Drive                | Mid-Drive                | Hub-Drive                | Hub-Drive             | Hub-Drive             | Hub-Drive             |
| Sizes              | 19" L, 17" M             | 16" Foldable          | 16"                   | 15" S                 |
| Battery            | 48v 16ah (768Wh)         | 48v 14.5ah (696Wh)       | 48v 14.5ah (696Wh)       | 48v 11.6ah (557Wh)       | 48v 11.6ah (557Wh)       | 48v 11.6ah (557Wh)    | 48v, 11.6ah (557Wh)   | 36v 10.4ah (375Wh)    |
| Range              | 32 Miles / 64 Miles      | 29 Miles / 58 Miles      | 29 Miles / 58 Miles      | 23 Miles / 46 Miles      | 23 Miles / 46 Miles      | 23 Miles / 46 Miles   | 23 Miles / 46 Miles   | 21 Miles / 42 Miles   |
| Suspension         | 150mm Air Full Susp.     | 150mm Air Full Susp.     | 150mm Air Susp. Fork     | 120mm Air Susp. Fork     | 120mm Coil Susp. Fork    | 100mm Coil Susp. Fork | 110mm Coil Susp. Fork | 100mm Coil Susp. Fork |
| Gears              | 9                        | 9                        | 9, Single Speed          | 8*                       | 7, Single Speed          | 7                     | 7                     | Single Speed          |
| Disc Brakes        | 203mm Hydraulic          | 203mm Hydraulic          | 203mm Hydraulic          | 203mm Mechanical         | 203mm Mechanical         | 203mm Mechanical      | 203mm Mechanical      | 203mm Mechanical      |
| Wheels             | 26" x 4.8"               | 26" x 2.8"               | 26" x 4.5"               | 26" x 4.5"               | 26" x 4.5"               | 20" x 4"              | 26" x 3"              | 20" x 4"              |
| Display            | Color LED                | Color LED                | Color LED                | Color LED                | Digital LCD              | Digital LCD           | Digital LCD           | Digital LCD           |
| Weight             | 79lbs                    | 59lbs                    | 79lbs                    | 79lbs                    | 74lbs                    | 54lbs                 | 59lbs                 | 54lbs                 |
| Load Capacity      | 300lbs                   | 300lbs                   | 325lbs                   | 325lbs                   | 325lbs                   | 325lbs                | 325lbs                | 300lbs                |
| Integrated Battery | No                       | No                       | Yes                      | Yes                      | Yes                      | Yes                   | Yes                   | No                    |
| Swappable Dropout  | No                       | No                       | Yes                      | Yes                      | Yes                      | No                    | No                    | No                    |
| Dropper Post       | Optional                 | Included                 | Optional                 | Optional                 | Optional                 | Optional              | Optional              | Optional              |
| Standover Height   | 19"L:30.5"<br>17"M:28.5" | 19"L:30.5"<br>17"M:28.5" | 19"L:30.5"<br>17"M:28.5" | 19"L:30.5"<br>17"M:28.5" | 19"L:30.5"<br>17"M:28.5" | 16" Folding:25"       | N/A                   | 15"8:25.5"            |
| Visual Reference   |                          |                          |                          |                          |                          |                       |                       |                       |