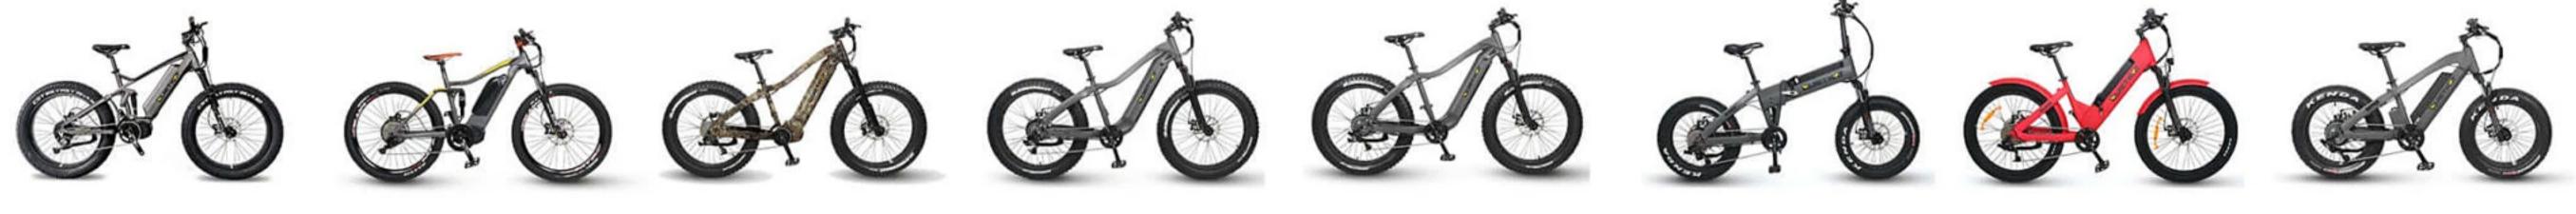

|                    | RIDGERUNNER              | QUANTUM                  | APEX                     | WARRIOR                  | RANGER                   | VOYAGER               | VILLAGER              | RIPPER                |
|--------------------|--------------------------|--------------------------|--------------------------|--------------------------|--------------------------|-----------------------|-----------------------|-----------------------|
| Motor Options      | 1000W, 750W              | 1000W, 750W              | 1500W, 1000W, 750W       | 1000W, 750W              | 1000W, 750W              | 750W                  | 500W                  | 500W                  |
| Motor Type         | Mid-Drive                | Mid-Drive                | Mid-Drive                | Mid-Drive                | Hub-Drive                | Hub-Drive             | Hub-Drive             | Hub-Drive             |
| Sizes              | 19" L, 17" M             | 16" Foldable          | 16"                   | 15" S                 |
| Battery            | 48v 16ah (768Wh)         | 48v 14.5ah (696Wh)       | 48v 14.5ah (696Wh)       | 48v 11.6ah (557Wh)       | 48v 11.6ah (557Wh)       | 48v 11.6ah (557Wh)    | 48v, 11.6ah (557Wh)   | 36v 10.4ah (375Wh)    |
| Range              | 32 Miles / 64 Miles      | 29 Miles / 58 Miles      | 29 Miles / 58 Miles      | 23 Miles / 46 Miles      | 23 Miles / 46 Miles      | 23 Miles / 46 Miles   | 23 Miles / 46 Miles   | 21 Miles / 42 Miles   |
| Suspension         | 150mm Air Full Susp.     | 150mm Air Full Susp.     | 150mm Air Susp. Fork     | 120mm Air Susp. Fork     | 120mm Coil Susp. Fork    | 100mm Coil Susp. Fork | 110mm Coil Susp. Fork | 100mm Coil Susp. Fork |
| Gears              | 9                        | 9                        | 9, Single Speed          | 8*                       | 7, Single Speed          | 7                     | 7                     | Single Speed          |
| Disc Brakes        | 203mm Hydraulic          | 203mm Hydraulic          | 203mm Hydraulic          | 203mm Mechanical         | 203mm Mechanical         | 203mm Mechanical      | 203mm Mechanical      | 203mm Mechanical      |
| Wheels             | 26" x 4.8"               | 26" x 2.8"               | 26" x 4.5"               | 26" x 4.5"               | 26" x 4.5"               | 20" x 4"              | 26" x 3"              | 20" x 4"              |
| Display            | Color LED                | Color LED                | Color LED                | Color LED                | Digital LCD              | Digital LCD           | Digital LCD           | Digital LCD           |
| Weight             | 79lbs                    | 59lbs                    | 79lbs                    | 79lbs                    | 74lbs                    | 54lbs                 | 59lbs                 | 54lbs                 |
| Load Capacity      | 300lbs                   | 300lbs                   | 325lbs                   | 325lbs                   | 325lbs                   | 325lbs                | 325lbs                | 300lbs                |
| Integrated Battery | No                       | No                       | Yes                      | Yes                      | Yes                      | Yes                   | Yes                   | No                    |
| Swappable Dropout  | No                       | No                       | Yes                      | Yes                      | Yes                      | No                    | No                    | No                    |
| Dropper Post       | Optional                 | Included                 | Optional                 | Optional                 | Optional                 | Optional              | Optional              | Optional              |
| Standover Height   | 19"L:30.5"<br>17"M:28.5" | 19"L:30.5"<br>17"M:28.5" | 19"L:30.5"<br>17"M:28.5" | 19"L:30.5"<br>17"M:28.5" | 19"L:30.5"<br>17"M:28.5" | 16" Folding:25"       | N/A                   | 15"8:25.5"            |
| Visual Reference   |                          |                          |                          |                          |                          |                       |                       |                       |