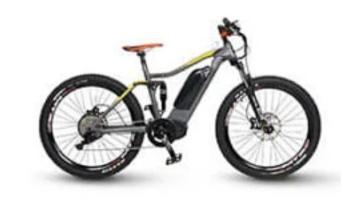

|                    | RIDGERUNNER              | QUANTUM                  | APEX                     | WARRIOR                  | RANGER                   | VOYAGER               | VILLAGER              | RIPPER                |
|--------------------|--------------------------|--------------------------|--------------------------|--------------------------|--------------------------|-----------------------|-----------------------|-----------------------|
| Motor Options      | 1000W, 750W              | 1000W, 750W              | 1500W, 1000W, 750W       | 1000W, 750W              | 1000W, 750W              | 750W                  | 500W                  | 500W                  |
| Motor Type         | Mid-Drive                | Mid-Drive                | Mid-Drive                | Mid-Drive                | Hub-Drive                | Hub-Drive             | Hub-Drive             | Hub-Drive             |
| Sizes              | 19" L, 17" M             | 16" Foldable          | 16"                   | 15" S                 |
| Battery            | 48v 16ah (768Wh)         | 48v 14.5ah (696Wh)       | 48v 14.5ah (696Wh)       | 48v 11.6ah (557Wh)       | 48v 11.6ah (557Wh)       | 48v 11.6ah (557Wh)    | 48v, 11.6ah (557Wh)   | 36v 10.4ah (375Wh)    |
| Range              | 32 Miles / 64 Miles      | 29 Miles / 58 Miles      | 29 Miles / 58 Miles      | 23 Miles / 46 Miles      | 23 Miles / 46 Miles      | 23 Miles / 46 Miles   | 23 Miles / 46 Miles   | 21 Miles / 42 Miles   |
| Suspension         | 150mm Air Full Susp.     | 150mm Air Full Susp.     | 150mm Air Susp. Fork     | 120mm Air Susp. Fork     | 120mm Coil Susp. Fork    | 100mm Coil Susp. Fork | 110mm Coil Susp. Fork | 100mm Coil Susp. Fork |
| Gears              | 9                        | 9                        | 9, Single Speed          | 8*                       | 7, Single Speed          | 7                     | 7                     | Single Speed          |
| Disc Brakes        | 203mm Hydraulic          | 203mm Hydraulic          | 203mm Hydraulic          | 203mm Mechanical         | 203mm Mechanical         | 203mm Mechanical      | 203mm Mechanical      | 203mm Mechanical      |
| Wheels             | 26" x 4.8"               | 26" x 2.8"               | 26" x 4.5"               | 26" x 4.5"               | 26" x 4.5"               | 20" x 4"              | 26" x 3"              | 20" x 4"              |
| Display            | Color LED                | Color LED                | Color LED                | Color LED                | Digital LCD              | Digital LCD           | Digital LCD           | Digital LCD           |
| Weight             | 79lbs                    | 59lbs                    | 79lbs                    | 79lbs                    | 74lbs                    | 54lbs                 | 59lbs                 | 54lbs                 |
| Load Capacity      | 300lbs                   | 300lbs                   | 325lbs                   | 325lbs                   | 325lbs                   | 325lbs                | 325lbs                | 300lbs                |
| Integrated Battery | No                       | No                       | Yes                      | Yes                      | Yes                      | Yes                   | Yes                   | No                    |
| Swappable Dropout  | No                       | No                       | Yes                      | Yes                      | Yes                      | No                    | No                    | No                    |
| Dropper Post       | Optional                 | Included                 | Optional                 | Optional                 | Optional                 | Optional              | Optional              | Optional              |
| Standover Height   | 19"L:30.5"<br>17"M:28.5" | 19"L:30.5"<br>17"M:28.5" | 19"L:30.5"<br>17"M:28.5" | 19"L:30.5"<br>17"M:28.5" | 19"L:30.5"<br>17"M:28.5" | 16" Folding:25"       | N/A                   | 15"8:25.5"            |
| Visual Reference   |                          |                          |                          |                          |                          |                       |                       |                       |