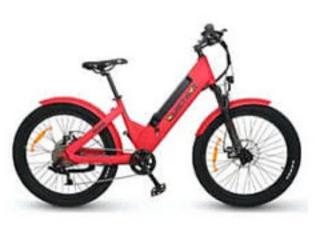

|                    | RIDGERUNNER              | QUANTUM                  | APEX                     | WARRIOR                  | RANGER                   | VOYAGER               | VILLAGER              | RIPPER                |
|--------------------|--------------------------|--------------------------|--------------------------|--------------------------|--------------------------|-----------------------|-----------------------|-----------------------|
| Motor Options      | 1000W, 750W              | 1000W, 750W              | 1500W, 1000W, 750W       | 1000W, 750W              | 1000W, 750W              | 750W                  | 500W                  | 500W                  |
| Motor Type         | Mid-Drive                | Mid-Drive                | Mid-Drive                | Mid-Drive                | Hub-Drive                | Hub-Drive             | Hub-Drive             | Hub-Drive             |
| Sizes              | 19" L, 17" M             | 16" Foldable          | 16"                   | 15" S                 |
| Battery            | 48v 16ah (768Wh)         | 48v 14.5ah (696Wh)       | 48v 14.5ah (696Wh)       | 48v 11.6ah (557Wh)       | 48v 11.6ah (557Wh)       | 48v 11.6ah (557Wh)    | 48v, 11.6ah (557Wh)   | 36v 10.4ah (375Wh)    |
| Range              | 32 Miles / 64 Miles      | 29 Miles / 58 Miles      | 29 Miles / 58 Miles      | 23 Miles / 46 Miles      | 23 Miles / 46 Miles      | 23 Miles / 46 Miles   | 23 Miles / 46 Miles   | 21 Miles / 42 Miles   |
| Suspension         | 150mm Air Full Susp.     | 150mm Air Full Susp.     | 150mm Air Susp. Fork     | 120mm Air Susp. Fork     | 120mm Coil Susp. Fork    | 100mm Coil Susp. Fork | 110mm Coil Susp. Fork | 100mm Coil Susp. Fork |
| Gears              | 9                        | 9                        | 9, Single Speed          | 8*                       | 7, Single Speed          | 7                     | 7                     | Single Speed          |
| Disc Brakes        | 203mm Hydraulic          | 203mm Hydraulic          | 203mm Hydraulic          | 203mm Mechanical         | 203mm Mechanical         | 203mm Mechanical      | 203mm Mechanical      | 203mm Mechanical      |
| Wheels             | 26" x 4.8"               | 26" x 2.8"               | 26" x 4.5"               | 26" x 4.5"               | 26" x 4.5"               | 20" x 4"              | 26" x 3"              | 20" x 4"              |
| Display            | Color LED                | Color LED                | Color LED                | Color LED                | Digital LCD              | Digital LCD           | Digital LCD           | Digital LCD           |
| Weight             | 79lbs                    | 59lbs                    | 79lbs                    | 79lbs                    | 74lbs                    | 54lbs                 | 59lbs                 | 54lbs                 |
| Load Capacity      | 300lbs                   | 300lbs                   | 325lbs                   | 325lbs                   | 325lbs                   | 325lbs                | 325lbs                | 300lbs                |
| Integrated Battery | No                       | No                       | Yes                      | Yes                      | Yes                      | Yes                   | Yes                   | No                    |
| Swappable Dropout  | No                       | No                       | Yes                      | Yes                      | Yes                      | No                    | No                    | No                    |
| Dropper Post       | Optional                 | Included                 | Optional                 | Optional                 | Optional                 | Optional              | Optional              | Optional              |
| Standover Height   | 19"L:30.5"<br>17"M:28.5" | 19"L:30.5"<br>17"M:28.5" | 19"L:30.5"<br>17"M:28.5" | 19"L:30.5"<br>17"M:28.5" | 19"L:30.5"<br>17"M:28.5" | 16" Folding:25"       | N/A                   | 15"8:25.5"            |
| Visual Reference   |                          |                          |                          |                          |                          |                       |                       |                       |