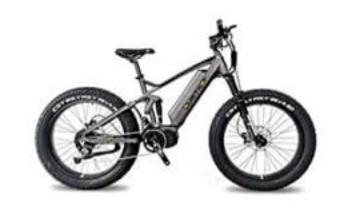

|                    | RIDGERUNNER              | QUANTUM                  | APEX                     | WARRIOR                  | RANGER                   | VOYAGER               | VILLAGER              | RIPPER                |
|--------------------|--------------------------|--------------------------|--------------------------|--------------------------|--------------------------|-----------------------|-----------------------|-----------------------|
| Motor Options      | 1000W, 750W              | 1000W, 750W              | 1500W, 1000W, 750W       | 1000W, 750W              | 1000W, 750W              | 750W                  | 500W                  | 500W                  |
| Motor Type         | Mid-Drive                | Mid-Drive                | Mid-Drive                | Mid-Drive                | Hub-Drive                | Hub-Drive             | Hub-Drive             | Hub-Drive             |
| Sizes              | 19" L, 17" M             | 16" Foldable          | 16"                   | 15" S                 |
| Battery            | 48v 16ah (768Wh)         | 48v 14.5ah (696Wh)       | 48v 14.5ah (696Wh)       | 48v 11.6ah (557Wh)       | 48v 11.6ah (557Wh)       | 48v 11.6ah (557Wh)    | 48v, 11.6ah (557Wh)   | 36v 10.4ah (375Wh)    |
| Range              | 32 Miles / 64 Miles      | 29 Miles / 58 Miles      | 29 Miles / 58 Miles      | 23 Miles / 46 Miles      | 23 Miles / 46 Miles      | 23 Miles / 46 Miles   | 23 Miles / 46 Miles   | 21 Miles / 42 Miles   |
| Suspension         | 150mm Air Full Susp.     | 150mm Air Full Susp.     | 150mm Air Susp. Fork     | 120mm Air Susp. Fork     | 120mm Coil Susp. Fork    | 100mm Coil Susp. Fork | 110mm Coil Susp. Fork | 100mm Coil Susp. Fork |
| Gears              | 9                        | 9                        | 9, Single Speed          | 8*                       | 7, Single Speed          | 7                     | 7                     | Single Speed          |
| Disc Brakes        | 203mm Hydraulic          | 203mm Hydraulic          | 203mm Hydraulic          | 203mm Mechanical         | 203mm Mechanical         | 203mm Mechanical      | 203mm Mechanical      | 203mm Mechanical      |
| Wheels             | 26" x 4.8"               | 26" x 2.8"               | 26" x 4.5"               | 26" x 4.5"               | 26" x 4.5"               | 20" x 4"              | 26" x 3"              | 20" x 4"              |
| Display            | Color LED                | Color LED                | Color LED                | Color LED                | Digital LCD              | Digital LCD           | Digital LCD           | Digital LCD           |
| Weight             | 79lbs                    | 59lbs                    | 79lbs                    | 79lbs                    | 74lbs                    | 54lbs                 | 59lbs                 | 54lbs                 |
| Load Capacity      | 300lbs                   | 300lbs                   | 325lbs                   | 325lbs                   | 325lbs                   | 325lbs                | 325lbs                | 300lbs                |
| Integrated Battery | No                       | No                       | Yes                      | Yes                      | Yes                      | Yes                   | Yes                   | No                    |
| Swappable Dropout  | No                       | No                       | Yes                      | Yes                      | Yes                      | No                    | No                    | No                    |
| Dropper Post       | Optional                 | Included                 | Optional                 | Optional                 | Optional                 | Optional              | Optional              | Optional              |
| Standover Height   | 19"L:30.5"<br>17"M:28.5" | 19"L:30.5"<br>17"M:28.5" | 19"L:30.5"<br>17"M:28.5" | 19"L:30.5"<br>17"M:28.5" | 19"L:30.5"<br>17"M:28.5" | 16" Folding:25"       | N/A                   | 15"8:25.5"            |
| Visual Reference   |                          |                          |                          |                          |                          |                       |                       |                       |