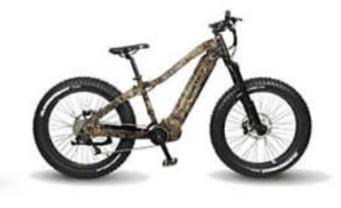

|                    | RIDGERUNNER              | QUANTUM                  | APEX                     | WARRIOR                  | RANGER                   | VOYAGER               | VILLAGER              | RIPPER                |
|--------------------|--------------------------|--------------------------|--------------------------|--------------------------|--------------------------|-----------------------|-----------------------|-----------------------|
| Motor Options      | 1000W, 750W              | 1000W, 750W              | 1500W, 1000W, 750W       | 1000W, 750W              | 1000W, 750W              | 750W                  | 500W                  | 500W                  |
| Motor Type         | Mid-Drive                | Mid-Drive                | Mid-Drive                | Mid-Drive                | Hub-Drive                | Hub-Drive             | Hub-Drive             | Hub-Drive             |
| Sizes              | 19" L, 17" M             | 16" Foldable          | 16"                   | 15" S                 |
| Battery            | 48v 16ah (768Wh)         | 48v 14.5ah (696Wh)       | 48v 14.5ah (696Wh)       | 48v 11.6ah (557Wh)       | 48v 11.6ah (557Wh)       | 48v 11.6ah (557Wh)    | 48v, 11.6ah (557Wh)   | 36v 10.4ah (375Wh)    |
| Range              | 32 Miles / 64 Miles      | 29 Miles / 58 Miles      | 29 Miles / 58 Miles      | 23 Miles / 46 Miles      | 23 Miles / 46 Miles      | 23 Miles / 46 Miles   | 23 Miles / 46 Miles   | 21 Miles / 42 Miles   |
| Suspension         | 150mm Air Full Susp.     | 150mm Air Full Susp.     | 150mm Air Susp. Fork     | 120mm Air Susp. Fork     | 120mm Coil Susp. Fork    | 100mm Coil Susp. Fork | 110mm Coil Susp. Fork | 100mm Coil Susp. Fork |
| Gears              | 9                        | 9                        | 9, Single Speed          | 8*                       | 7, Single Speed          | 7                     | 7                     | Single Speed          |
| Disc Brakes        | 203mm Hydraulic          | 203mm Hydraulic          | 203mm Hydraulic          | 203mm Mechanical         | 203mm Mechanical         | 203mm Mechanical      | 203mm Mechanical      | 203mm Mechanical      |
| Wheels             | 26" x 4.8"               | 26" x 2.8"               | 26" x 4.5"               | 26" x 4.5"               | 26" x 4.5"               | 20" x 4"              | 26" x 3"              | 20" x 4"              |
| Display            | Color LED                | Color LED                | Color LED                | Color LED                | Digital LCD              | Digital LCD           | Digital LCD           | Digital LCD           |
| Weight             | 79lbs                    | 59lbs                    | 79lbs                    | 79lbs                    | 74lbs                    | 54lbs                 | 59lbs                 | 54lbs                 |
| Load Capacity      | 300lbs                   | 300lbs                   | 325lbs                   | 325lbs                   | 325lbs                   | 325lbs                | 325lbs                | 300lbs                |
| Integrated Battery | No                       | No                       | Yes                      | Yes                      | Yes                      | Yes                   | Yes                   | No                    |
| Swappable Dropout  | No                       | No                       | Yes                      | Yes                      | Yes                      | No                    | No                    | No                    |
| Dropper Post       | Optional                 | Included                 | Optional                 | Optional                 | Optional                 | Optional              | Optional              | Optional              |
| Standover Height   | 19"L:30.5"<br>17"M:28.5" | 19"L:30.5"<br>17"M:28.5" | 19"L:30.5"<br>17"M:28.5" | 19"L:30.5"<br>17"M:28.5" | 19"L:30.5"<br>17"M:28.5" | 16" Folding:25"       | N/A                   | 15"8:25.5"            |
| Visual Reference   |                          |                          |                          |                          |                          |                       |                       |                       |