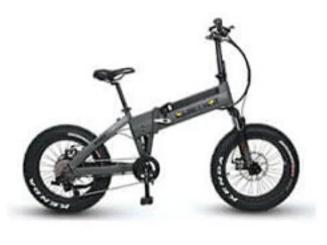

|                    | RIDGERUNNER              | QUANTUM                  | APEX                     | WARRIOR                  | RANGER                   | VOYAGER               | VILLAGER              | RIPPER                |
|--------------------|--------------------------|--------------------------|--------------------------|--------------------------|--------------------------|-----------------------|-----------------------|-----------------------|
| Motor Options      | 1000W, 750W              | 1000W, 750W              | 1500W, 1000W, 750W       | 1000W, 750W              | 1000W, 750W              | 750W                  | 500W                  | 500W                  |
| Motor Type         | Mid-Drive                | Mid-Drive                | Mid-Drive                | Mid-Drive                | Hub-Drive                | Hub-Drive             | Hub-Drive             | Hub-Drive             |
| Sizes              | 19" L, 17" M             | 16" Foldable          | 16"                   | 15" S                 |
| Battery            | 48v 16ah (768Wh)         | 48v 14.5ah (696Wh)       | 48v 14.5ah (696Wh)       | 48v 11.6ah (557Wh)       | 48v 11.6ah (557Wh)       | 48v 11.6ah (557Wh)    | 48v, 11.6ah (557Wh)   | 36v 10.4ah (375Wh)    |
| Range              | 32 Miles / 64 Miles      | 29 Miles / 58 Miles      | 29 Miles / 58 Miles      | 23 Miles / 46 Miles      | 23 Miles / 46 Miles      | 23 Miles / 46 Miles   | 23 Miles / 46 Miles   | 21 Miles / 42 Miles   |
| Suspension         | 150mm Air Full Susp.     | 150mm Air Full Susp.     | 150mm Air Susp. Fork     | 120mm Air Susp. Fork     | 120mm Coil Susp. Fork    | 100mm Coil Susp. Fork | 110mm Coil Susp. Fork | 100mm Coil Susp. Fork |
| Gears              | 9                        | 9                        | 9, Single Speed          | 8*                       | 7, Single Speed          | 7                     | 7                     | Single Speed          |
| Disc Brakes        | 203mm Hydraulic          | 203mm Hydraulic          | 203mm Hydraulic          | 203mm Mechanical         | 203mm Mechanical         | 203mm Mechanical      | 203mm Mechanical      | 203mm Mechanical      |
| Wheels             | 26" x 4.8"               | 26" x 2.8"               | 26" x 4.5"               | 26" x 4.5"               | 26" x 4.5"               | 20" x 4"              | 26" x 3"              | 20" x 4"              |
| Display            | Color LED                | Color LED                | Color LED                | Color LED                | Digital LCD              | Digital LCD           | Digital LCD           | Digital LCD           |
| Weight             | 79lbs                    | 59lbs                    | 79lbs                    | 79lbs                    | 74lbs                    | 54lbs                 | 59lbs                 | 54lbs                 |
| Load Capacity      | 300lbs                   | 300lbs                   | 325lbs                   | 325lbs                   | 325lbs                   | 325lbs                | 325lbs                | 300lbs                |
| Integrated Battery | No                       | No                       | Yes                      | Yes                      | Yes                      | Yes                   | Yes                   | No                    |
| Swappable Dropout  | No                       | No                       | Yes                      | Yes                      | Yes                      | No                    | No                    | No                    |
| Dropper Post       | Optional                 | Included                 | Optional                 | Optional                 | Optional                 | Optional              | Optional              | Optional              |
| Standover Height   | 19"L:30.5"<br>17"M:28.5" | 19"L:30.5"<br>17"M:28.5" | 19"L:30.5"<br>17"M:28.5" | 19"L:30.5"<br>17"M:28.5" | 19"L:30.5"<br>17"M:28.5" | 16" Folding:25"       | N/A                   | 15"8:25.5"            |
| Visual Reference   |                          |                          |                          |                          |                          |                       |                       |                       |