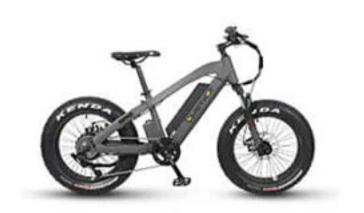

|                    | RIDGERUNNER              | QUANTUM                  | APEX                     | WARRIOR                  | RANGER                   | VOYAGER               | VILLAGER              | RIPPER                |
|--------------------|--------------------------|--------------------------|--------------------------|--------------------------|--------------------------|-----------------------|-----------------------|-----------------------|
| Motor Options      | 1000W, 750W              | 1000W, 750W              | 1500W, 1000W, 750W       | 1000W, 750W              | 1000W, 750W              | 750W                  | 500W                  | 500W                  |
| Motor Type         | Mid-Drive                | Mid-Drive                | Mid-Drive                | Mid-Drive                | Hub-Drive                | Hub-Drive             | Hub-Drive             | Hub-Drive             |
| Sizes              | 19" L, 17" M             | 16" Foldable          | 16"                   | 15" S                 |
| Battery            | 48v 16ah (768Wh)         | 48v 14.5ah (696Wh)       | 48v 14.5ah (696Wh)       | 48v 11.6ah (557Wh)       | 48v 11.6ah (557Wh)       | 48v 11.6ah (557Wh)    | 48v, 11.6ah (557Wh)   | 36v 10.4ah (375Wh)    |
| Range              | 32 Miles / 64 Miles      | 29 Miles / 58 Miles      | 29 Miles / 58 Miles      | 23 Miles / 46 Miles      | 23 Miles / 46 Miles      | 23 Miles / 46 Miles   | 23 Miles / 46 Miles   | 21 Miles / 42 Miles   |
| Suspension         | 150mm Air Full Susp.     | 150mm Air Full Susp.     | 150mm Air Susp. Fork     | 120mm Air Susp. Fork     | 120mm Coil Susp. Fork    | 100mm Coil Susp. Fork | 110mm Coil Susp. Fork | 100mm Coil Susp. Fork |
| Gears              | 9                        | 9                        | 9, Single Speed          | 8*                       | 7, Single Speed          | 7                     | 7                     | Single Speed          |
| Disc Brakes        | 203mm Hydraulic          | 203mm Hydraulic          | 203mm Hydraulic          | 203mm Mechanical         | 203mm Mechanical         | 203mm Mechanical      | 203mm Mechanical      | 203mm Mechanical      |
| Wheels             | 26" x 4.8"               | 26" x 2.8"               | 26" x 4.5"               | 26" x 4.5"               | 26" x 4.5"               | 20" x 4"              | 26" x 3"              | 20" x 4"              |
| Display            | Color LED                | Color LED                | Color LED                | Color LED                | Digital LCD              | Digital LCD           | Digital LCD           | Digital LCD           |
| Weight             | 79lbs                    | 59lbs                    | 79lbs                    | 79lbs                    | 74lbs                    | 54lbs                 | 59lbs                 | 54lbs                 |
| Load Capacity      | 300lbs                   | 300lbs                   | 325lbs                   | 325lbs                   | 325lbs                   | 325lbs                | 325lbs                | 300lbs                |
| Integrated Battery | No                       | No                       | Yes                      | Yes                      | Yes                      | Yes                   | Yes                   | No                    |
| Swappable Dropout  | No                       | No                       | Yes                      | Yes                      | Yes                      | No                    | No                    | No                    |
| Dropper Post       | Optional                 | Included                 | Optional                 | Optional                 | Optional                 | Optional              | Optional              | Optional              |
| Standover Height   | 19"L:30.5"<br>17"M:28.5" | 19"L:30.5"<br>17"M:28.5" | 19"L:30.5"<br>17"M:28.5" | 19"L:30.5"<br>17"M:28.5" | 19"L:30.5"<br>17"M:28.5" | 16" Folding:25"       | N/A                   | 15"8:25.5"            |
| Visual Reference   |                          |                          |                          |                          |                          |                       |                       |                       |