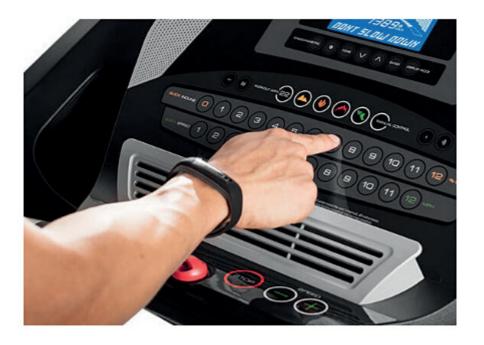

## Sometimes You Just Need to Sprint 0 – 12 MPH Digital QuickSpeed® Control

Thanks to a bigger motor size and faster flywheel gear ratio, the 705 CST rocks a top speed of 12 mph.

Our in-home efficiency booster means you can run every day without using excessive amounts of electricity. And the convenient QuickSpeed<sup>®</sup> buttons let you adjust your intensity instantly, so you can stay focused through every step of your workout.

- 0 12 MPH Speed Range
- Single Button Speed Change