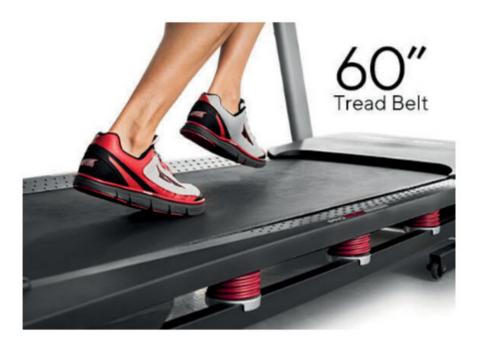

#### Run Free 20'' x 60'' Tread Belt

Because your in-home workout experience should be a comfortable one, ProForm<sup>®</sup> designed a roomy deck so you won't feel confined as you walk, jog, and run.

The 60-inch length gives your legs plenty of room to get moving. And the 20-inch width allows your upper-body comfortable elbow room. To ensure our treadmills are top quality, we test each belt for one million cycles at double the user weight before release.

- Roomy Deck Area
- Maintenance-Free Tread Belt