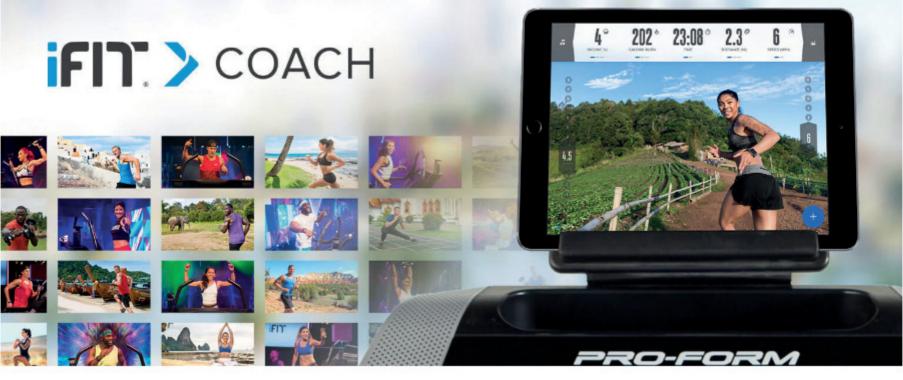

#### New Day, New Workout iFit<sup>®</sup> Coach Bluetooth Smart Enabled\*

Engage in a whole new fitness experience as certified personal trainers take your exercise all around the world. With iFit<sup>®</sup> Coach, you'll be led through an expansive collection of global workouts and an ever-growing library of limit-pushing workout classes, getting you moving and sweating on and off your machine. Connect your tablet to this treadmill via Bluetooth and start working out with your own personal trainer that will automatically adjust the incline and speed on your equipment, matching the terrain wherever you go.

- World-Class Personal Trainers
- Global Workouts and Studio Classes
- Personalized Nutrition
- Extensive Connected Tracking