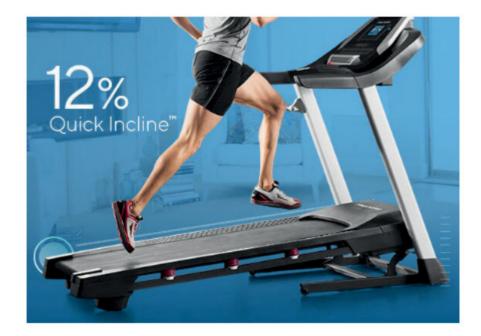

### Burn Twice the Calories 0 - 12% Digital Quick Incline<sup>™</sup> Control

We consider incline training the treadmill game changer you can literally prepare your body for those challenging uphill routes.

The ProForm<sup>®</sup> 705 CST offers powered, automatic incline adjustability. When you train with incline, you know you're giving your legs the best workout possible on a treadmill.

- 0 12% Incline Range
- Motorized, Instant Adjustability