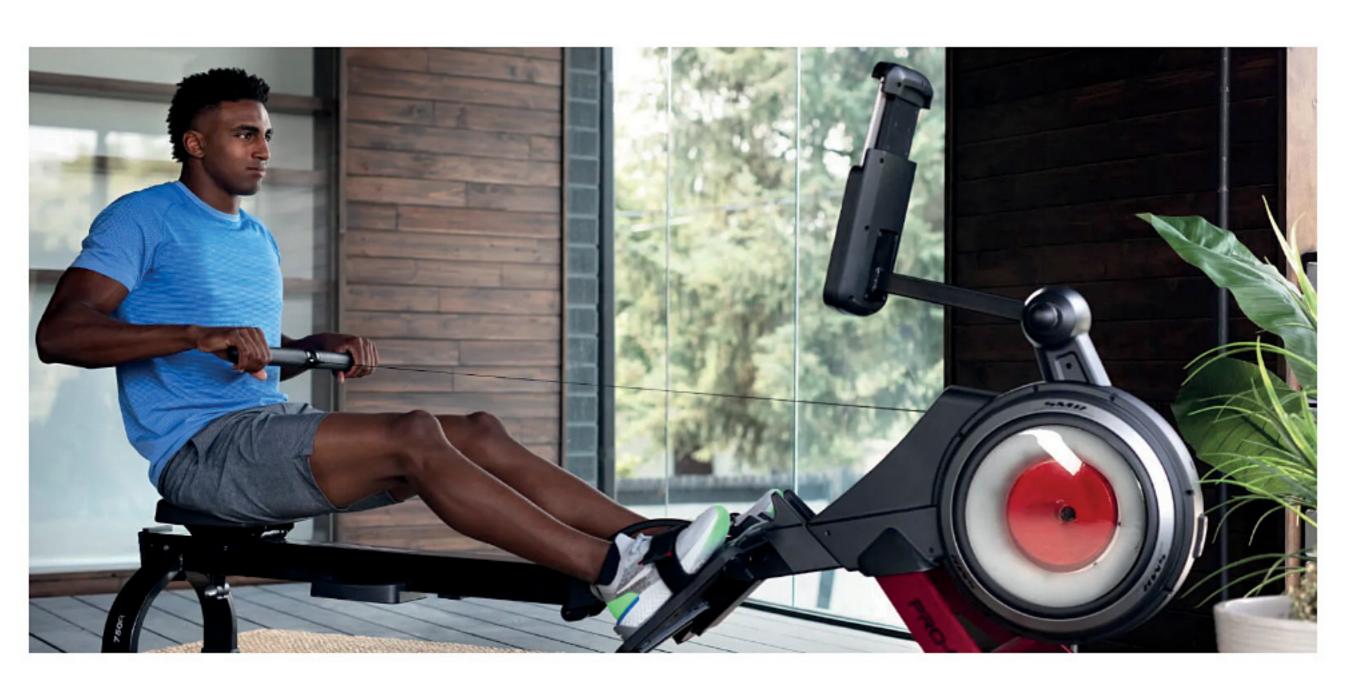

## Row Above and Beyond

#### A Full-Body, Trainer-Led Workout in Your Home

Stay home and row alongside personal trainers to experience a full-body workout that only a ProForm® can deliver with the 750R Rower. Train with a combination of cardio and strength to burn calories and increase muscle, without having to go to the lake or gym.

### A Stroke of Genius

Secure Tablet Holder

Follow your trainer on your tablet and keep it secure inside the built-in tablet holder. The entire console easily adjusts vertically to give users of all heights the perfect viewing angle. Tablet not included.