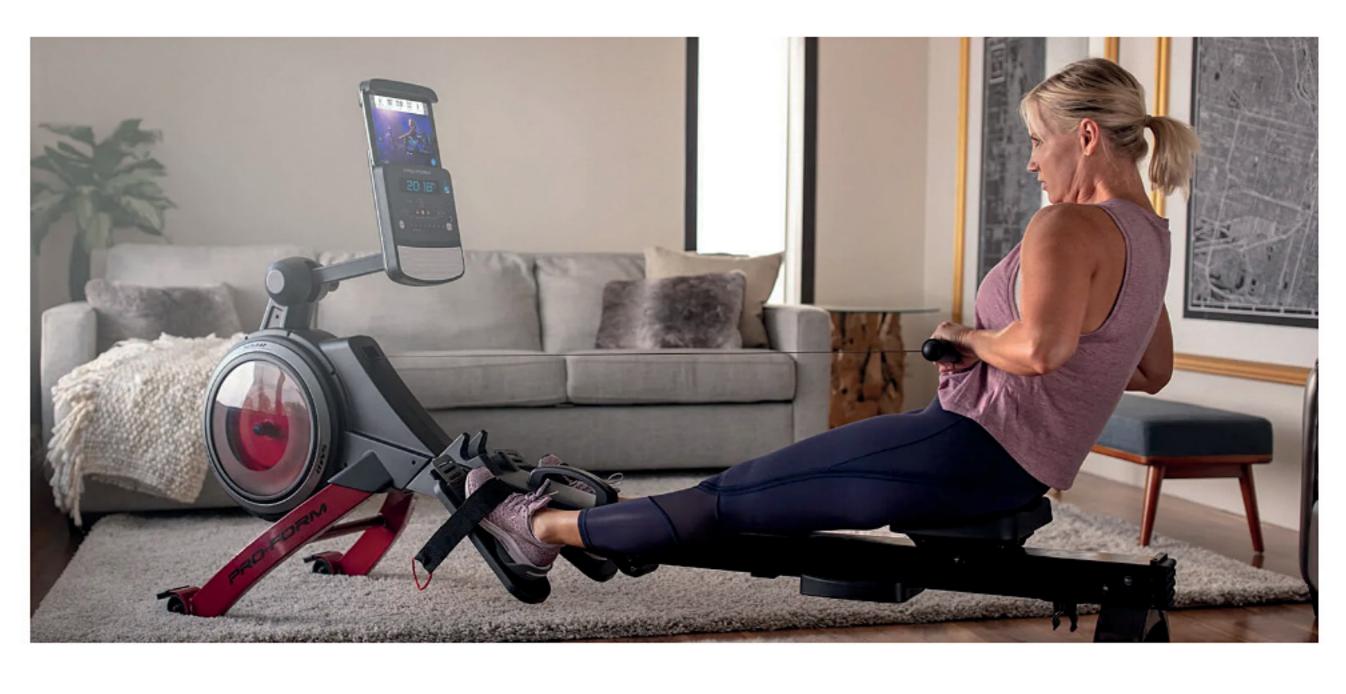

#### Work the Muscles You Forgot You Had

Along with providing a great cardio workout, rowing with the right form targets up to 14 areas of your body with every full stroke.

#### Arms & Shoulders:

- Biceps
- Triceps
- Forearms
- Shoulders
- Deltoids

#### Core & Back:

- Lats
- · Lower, Mid, and Upper Back
- Abdominal

#### Lower Body:

- Glutes
- Hamstrings
- Quads
- Calves