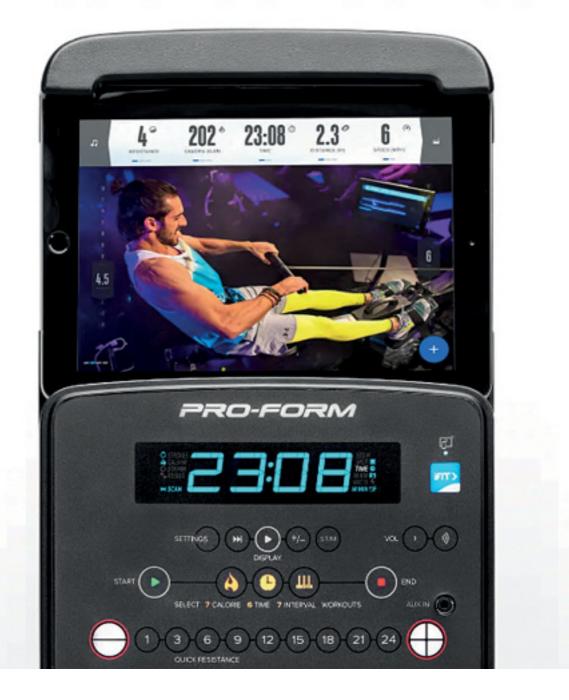

### A Stroke of Genius

Secure Tablet Holder

Follow your trainer on your tablet and keep it secure inside the built-in tablet holder. The entire console easily adjusts vertically to give users of all heights the perfect viewing angle. Tablet not included.