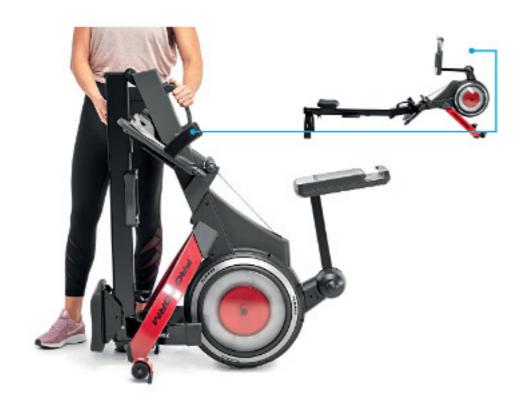

#### Lift and Fold

The 750R was designed and engineered with your living space in mind. The time-saving and fitness benefits of a rower in your home are incredible, but allocating just over 7 feet to a machine can be a sacrifice. Thankfully, the 750R was built with a unique SpaceSaver® Design that allows it to simply fold up for a much smaller footprint.