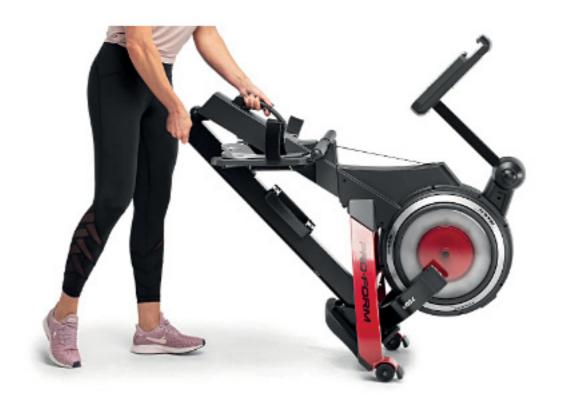

#### Move with Ease

One of the best parts about having your own rower in your home is that you can put it anywhere you'd like. Feel like rearranging your home gym? Want to put it somewhere else? The 750R makes it easy to roll around the room with the front-mounted transport wheels. Just lift up the back end and place your machine in the perfect spot.