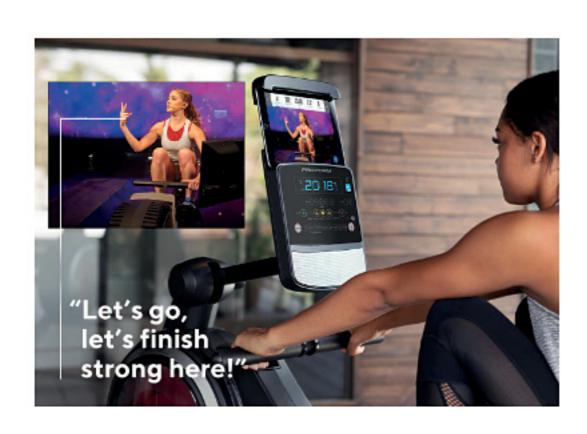

### Interactive Training Sessions

iFit rowing trainers move your transformation forward by interacting with and controlling your rower's resistance.

#### Streaming Global and Studio Class Workouts

See the world while you row—or get pushed in a studio class—all while being led by a personal trainer in your home.

#### Automatic, Adjustable Resistance

Let personal trainers guide you toward a full-body workout at the push of a button. Follow along as they change the resistance of your rower automatically, letting you focus on your workout without any disruptions.