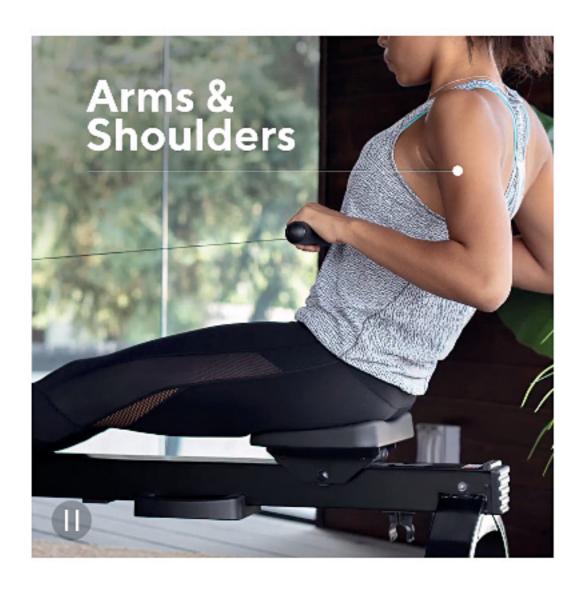

#### Work the Muscles You Forgot You Had

Along with providing a great cardio workout, rowing with the right form targets up to 14 areas of your body with every full stroke.

#### Arms & Shoulders:

- Biceps
- Triceps
- Forearms
- Shoulders
- Deltoids