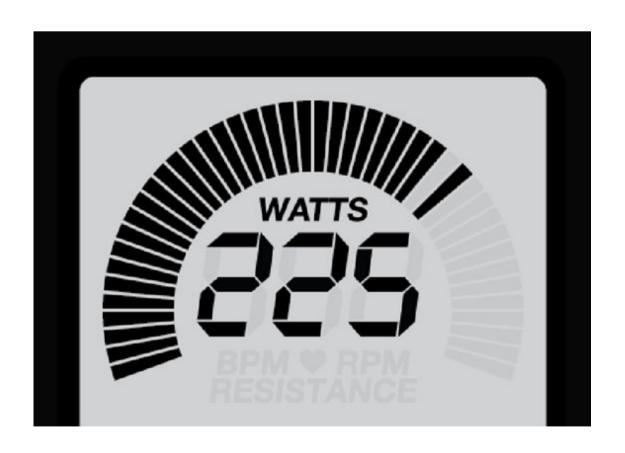

# Precision Tracking for High-Power Workouts

Watts Power Meter

The built-in power meter displays your power readout on the screen so you know when to pick up the pace or slow it down.

Displays Watts