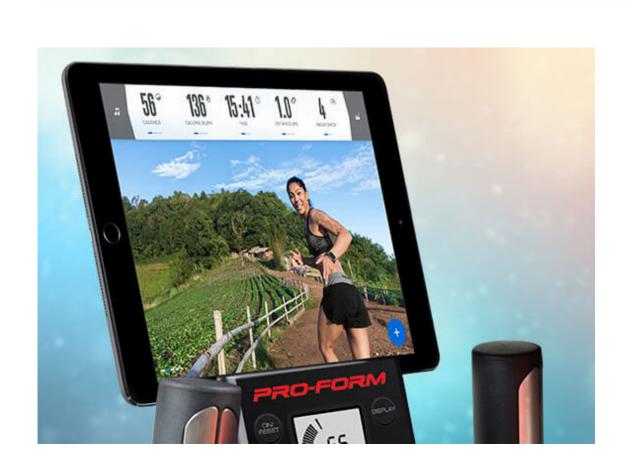

# Easy Access to the Latest Technology Integrated Tablet Holder

Make fitness time multi-tasking time. This device shelf keeps your tablet secure and conveniently close so you have access to all your training tools and entertainment must-haves.

- Tablet Not Included
- Extra-Wide Design