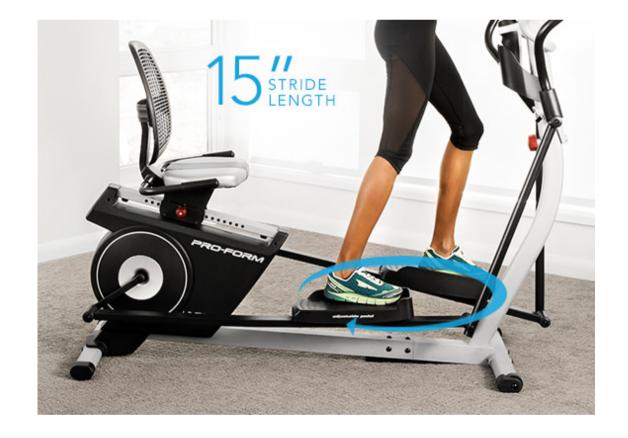

#### Smooth, Long Elliptical Strides 15" Stride

Start moving toward your fitness goals and enjoy full elliptical strides. With a 15" stride length, the Hybrid Trainer XT lets you step with purpose. Elliptical training provides a softer landing for your legs and gives you a consistent path to reduce unsafe misstepping.

• Comfortable 15" Horizontal Stride Length