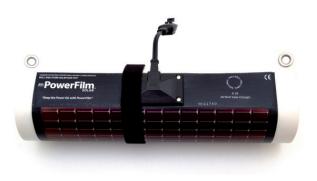

# 28 Watt Rollable Solar Panel

The 28 Watt Rollable Solar Panel is lightweight, durable and extremely portable.

The solar panel is fully waterproof and constructed with marine grade connectors to provide a portable solar solution for any wet environment.

Unmatched durability allows for use in even the harshest environments and a panel that works even after a portion is damaged.

This compact panel only weighs a pound and is perfect to keep boat batteries topped off and provide power for a wide range of electronics.

The 28 Watt Rollable Solar Panel keeps you connected, powers your outdoor life and helps you get more out of your outdoor adventures.