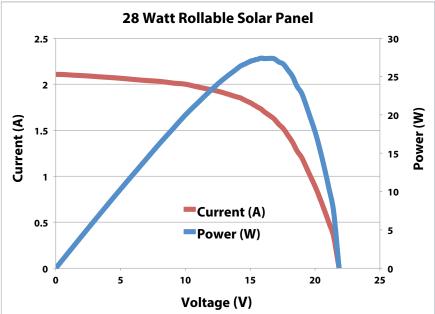

### **Electrical Characteristics**

| Rated Voltage at Pmax | 15.4V |
|-----------------------|-------|
| Rated Current at Pmax | 1.8A  |
| Open Circuit Voltage  | 21.9V |
| Short Circuit Current | 2.3A  |

## **IV** Curve

If you're looking for quality gadgets & electronics, visit our website.