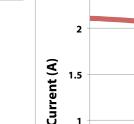

## **IV** Curve

If you're looking for quality gadgets & electronics, visit our website.

### **Electrical Characteristics**

| Rated Voltage at Pmax | 15.4V |
|-----------------------|-------|
| Rated Current at Pmax | 1.8A  |
| Open Circuit Voltage  | 21.9V |
| Short Circuit Current | 2.3A  |