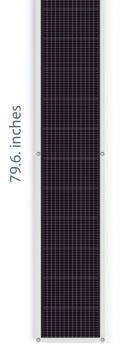

#### **Physical Characteristics**

| Part Number         | R-28                                     |
|---------------------|------------------------------------------|
| Rolled Dimensions   | 14.6 x 3.0 inches<br>370.8 x 76.2 mm     |
| Unrolled Dimensions | 79.6 x 14.6 inches<br>2,021.8 x 370.8 mm |
| Weight              | 2.0 lbs<br>0.9 kg                        |