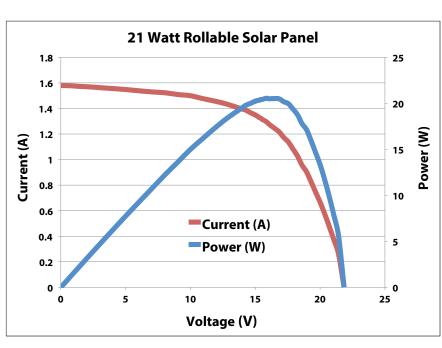

#### **Electrical Characteristics**

| Rated Voltage at Pmax | 15.4V |
|-----------------------|-------|
| Rated Current at Pmax | 1.3A  |
| Open Circuit Voltage  | 21.9V |
| Short Circuit Current | 1.6A  |

## **IV Curve**