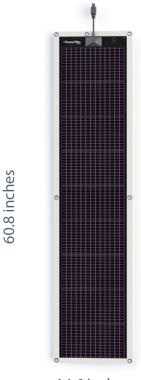

# **Physical Characteristics**

| Part Number         | R-21                                     |
|---------------------|------------------------------------------|
| Rolled Dimensions   | 14.6 x 3.0 inches<br>370.8 x 76.2 mm     |
| Unrolled Dimensions | 60.8 x 14.6 inches<br>1,544.3 x 370.8 mm |
| Weight              | 1.6 lbs<br>0.7 kg                        |