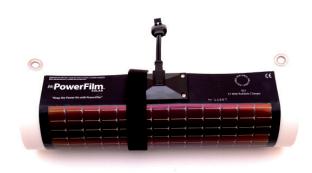

# 21 Watt Rollable Solar Panel

The 21 Watt Rollable Solar Panel is lightweight, durable and extremely portable.

The solar panel is fully waterproof and constructed with marine grade connectors to provide a portable solar solution for any wet environment.

Unmatched durability allows for use in even the harshest environments and a panel that works even after a portion is damaged.

This compact panel is perfect to keep boat batteries topped off and provide power for a wide range of electronics.

The 21 Watt Rollable Solar Panel keeps you connected, powers your outdoor life and helps you get more out of your outdoor adventures.

### **Benefits Include:**

- Rolls up compactly
- Easy to deploy and easy to store.
- Waterproof / IP67 rated
- Light sensitive technology turns on early in the day and stays on later in the day.
- Multiple charging adapters to fit your needs and charge a wide range of devices.
- Designed, engineered and manufactured in the United States.

### **Rollable Charging Capabilities:**

Rollable Solar Panels are perfect for keeping 12V batteries topped off and ready to go when you are. Connect up one of our weatherproof panels and start your boat, car, RV or ATV the first time.