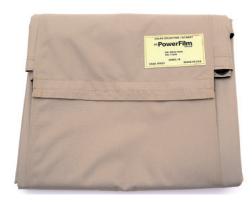

## **120 Watt Foldable Solar**

The 120 Watt Foldable Solar Panel is lightweight, durable and extremely portable.

The solar panels are mounted to weather resistant fabric that quickly folds for storage and unfolds for use.

#### **Standard Colors**:

Stealth Black Khaki

36.5 inches