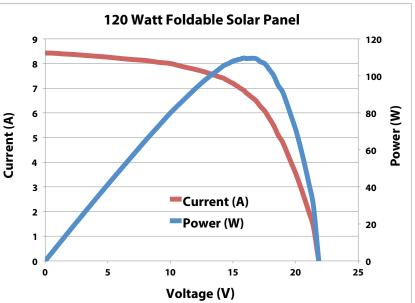

#### **Electrical Characteristics**

| Rated Voltage at Pmax | 15.4V |
|-----------------------|-------|
| Rated Current at Pmax | 7.2A  |
| Open Circuit Voltage  | 21.9V |
| Short Circuit Current | 9.1A  |

#### IV Curve

On our website you can discover more about gadgets & electronics.