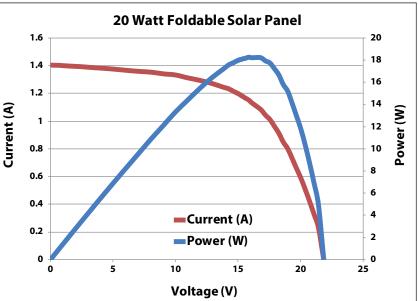

### **Electrical Characteristics**

| Rated Voltage at Pmax | 15.4V |
|-----------------------|-------|
| Rated Current at Pmax | 1.2A  |
| Open Circuit Voltage  | 21.9V |
| Short Circuit Current | 1.5A  |

#### **IV Curve**

On our website you can discover more about gadgets & electronics.