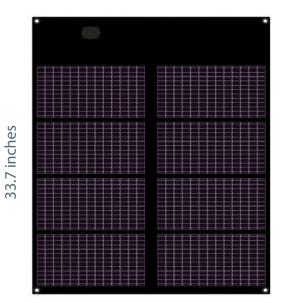

### **Physical Characteristics**

|                     | 1                                                  |  |
|---------------------|----------------------------------------------------|--|
| Part Number         | F16-1200                                           |  |
| Folded Dimensions   | 12.7 x 7.5 x 1.5 inches<br>322.6 x 190.5 x 38.1 mm |  |
| Unfolded Dimensions | 33.7 x 25.3 inches<br>856.0 x 642.6 mm             |  |
| Weight              | 1.0 lbs<br>0.5 kg                                  |  |

25.3 inches