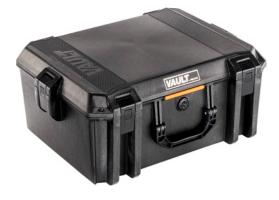

# V550 Vault Equipment Case

Built for hard use, high impact and supreme weather resistance, new Vault series gun cases are the most rugged and secure in their class. Equipped with a host of premium protective features at a price more hunters and shooters can afford, as only the 42-year veteran of hard knocks could deliver.

• Crushproof, dustproof, and weather resistant

• High-impact polymer assures protection of your firearm, via road, trail or air

• Heavy duty handles are ergonomic and will stand up in even the toughest conditions

• Four push button latches offer secure closure with easy-open access

• Two stainless steel lock hasps afford extra security during transport

• Built to safely transport a variety of high-level equipment and gear

• Five layers of protective foam