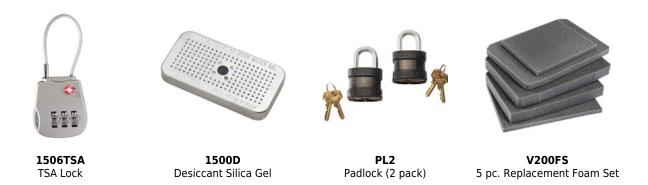

|  |
| O-Ring     | Polymer                        |  |
| Pins       | Stainless Steel                |  |
| Foam       | 1.3 lb Polyurethane            |  |
| Purge Body | ABS                            |  |
| Purge Vent | 3 Micron Hydrophobic Non-Woven |  |
|            |                                |  |

### COLORS

Black

#### WEIGHT

| Weight With Foam   | 5.05 lbs (2.3 kg)  |
|--------------------|--------------------|
| Weight Empty       | 4.88 lbs (2.2 kg)  |
| Master Pack Weight | 14.32 lbs (6.5 kg) |

### TEMPERATURE

Minimum Temperature0°F (-17.8 °C)Maximum Temperature140°F (60 °C)

## FOAM PROPERTIES

| Layer 1 (Lid)  | 1.50" Pad |
|----------------|-----------|
| Layer 2 (Base) | 1.59" Pad |
| Layer 3 (Base) | 1.59" Pad |
| Layer 4 (Base) | 0.65" Pad |

# ACCESSORIES