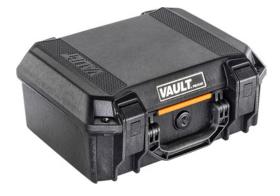

# V200 Vault Medium Pistol Case

Built for hard use, high impact and supreme weather resistance, new Vault series gun cases are the most rugged and secure in their class. Equipped with a host of premium protective features at a price more hunters and shooters can afford, as only the 42-year veteran of hard knocks could deliver.

• Crushproof, dustproof, and weather resistant

• High-impact polymer assures protection of your firearm, via road, trail or air

 $\ensuremath{\,\bullet\,}$  Heavy duty handles are ergonomic and will stand up in even the toughest conditions

• Two push button latches offer secure closure with easy-open access

Two stainless steel lock hasps afford extra security during transport

• Ideal for a large handgun, or multiple handguns with extra magazines

• Five layers of protective foam