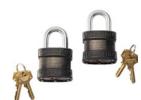

nd features a large storage pocket on the top
- Includes: 2 foam arrow holders, 2 small foam bumpers, 2 large foam bumpers, 2 arrow tube straps, 2 small accessory pouches, 6 bungee cords, 1 padded divider





#### **DIMENSIONS**

Interior (L×W×D) 44.01 x 16.77" x 7.94 (111.8 x 42.6 x 20.2 cm) Exterior (L×W×D) 47.25 x 19.38" x 9.12 (120 x 49.2 x 23.2 cm)

 Int Volume
 3.39 ft³ (0.096 m³)

 Padlock Hole Diameter
 5/16" (8 mm)

#### **MATERIALS**

**Body** Proprietary Polypropylene Blend

Latch ABS
O-Ring EPDM
Purge Body ABS

Purge Vent Hi-Flow Gore-Tex 3 Micron Hydrophobic Non-Woven

#### **COLORS**

Black

#### WEIGHT

Weight With Bow Interior

23.15 lbs (10.5 kg)

#### **TEMPERATURE**

**Minimum Temperature** -60°F (-51.1 °C) **Maximum Temperature** 160°F (71.1 °C)

#### **ACCESSORIES**



PL2 Padlock (2 pack)

# PELICAN ELITE LUGGAGE DISCONTINUATION NOTICE

TECH BULLETIN | 01/16/2020





## **DETAILS**



As of January 1, 2020 Pelican has discontinued their luggage line.

Orders for Pelican Elite Luggage will be filled until stock on hand is exhausted. See your Pelican Sales Representative for pricing and availability.

## SUGGESTED REPLACEMENTS

| Discontinued Model/s                                                                                                                                                                                                                                                                          | Suggested Replacement