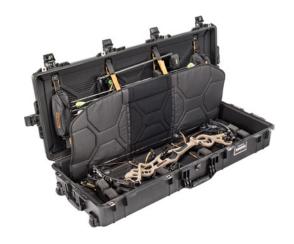

#### Air

**Bow Case** 

The new Pelican™ Air 1745 Bow Case is the long-awaited bow case solution from the leader in premium protection. This case was expertly designed to meet the unique needs of the most demanding bow hunters. Designed with the trademark Pelican™ Air case construction, it's up to 40% lighter weight than the competition, minimizing additional travel costs. The exterior features six heavy duty, push button latches (including two TSA approved locking latches), 4 stainless steel lock hasps, and wheels for easy transit. The interior components provide modular storage, allowing for a wide range of configurations for your unique bow and accessory kit.

- Super-light proprietary HPX Polymer makes this case up to 40% lighter than the competition
- 6 press and pull latches with 2 TSA approved locking latches for security
- Integrated stainless steel bearing wheels for easy transit
- Molle Strap System creates a customizable interior
- Added divider provides protection for your bow and features a large storage pocket on the top
- Includes: 2 foam arrow holders, 2 small foam bumpers, 2 large foam bumpers, 2 arrow tube straps, 2 small accessory pouches, 6 bungee cords, 1 padded divider

#### **DIMENSIONS**

Interior (L×W×D) 44.01 x 16.77" x 7.94 (111.8 x 42.6 x 20.2 cm) Exterior (L×W×D) 47.25 x 19.38" x 9.12 (120 x 49.2 x 23.2 cm)

 Int Volume
 3.39 ft³ (0.096 m³)

 Padlock Hole Diameter
 5/16" (8 mm)