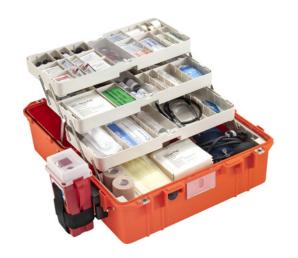

### 1465EMS

#### Air

**EMS** Case

When every second counts, you can depend on the new Pelican  $^{\mathsf{TM}}$  Air 1465EMS case to keep you moving through the harshest terrain. Weighing in at only 13.2 pounds (empty) and crushproof, the Pelican  $^{\mathsf{TM}}$  Air 1465EMS case minimizes strain while protecting vital medical supplies without weighing you down.

- Removable trays are easy to wipe down to keep sanitized
- Three tier customizable pullout trays give you the flexibility to organize
- Storage bracket keeps used and sharp objects contained
- Press & Pull latches have been tested for extreme pressure and impact situations
- \*Sharps container not included