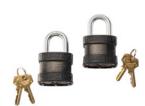

have been tested for extreme pressure and impact situations
- \*Sharps container not included



#### **DIMENSIONS**

Interior (L×W×D) 18.62 x 9.99" x 10.93 (47.3 x 25.4 x 27.8 cm) Exterior (L×W×D) 20.83 x 12.62" x 12.75 (52.9 x 32.1 x 32.4 cm)

 Lid Depth
 4.94" (12.5 cm)

 Bottom Depth
 5.99" (15.2 cm)

 Total Depth
 10.93" (27.8 cm)

 Int Volume
 1.18 ft³ (0.033 m³)

 Padlock Hole Diameter
 5/16" (12.7 cm)

#### **MATERIALS**

**Body** Proprietary Polypropylene Blend

Latch ABS
O-Ring EPDM

Pins Stainless Steel

Purge Body ABS

**Purge Vent** Hi-Flow Gore-Tex 3 Micron Hydrophobic Non-Woven

**Tray** ABS

#### **COLORS**

Orange

#### WEIGHT

**Weight** 13.30 lbs (6 kg)

#### **TEMPERATURE**

Minimum Temperature -60°F (-51.1 °C)
Maximum Temperature 160°F (71.1 °C)

#### **ACCESSORIES**



PL2 Padlock (2 pack)

# PELICAN ELITE LUGGAGE DISCONTINUATION NOTICE

TECH BULLETIN | 01/16/2020





## **DETAILS**



As of January 1, 2020 Pelican has discontinued their luggage line.

Orders for Pelican Elite Luggage will be filled until stock on hand is exhausted. See your Pelican Sales Representative for pricing and availability.

## SUGGESTED REPLACEMENTS

| Discontinued Model/s                                                                                                                                                                                                                                                                          | Suggested Replacement