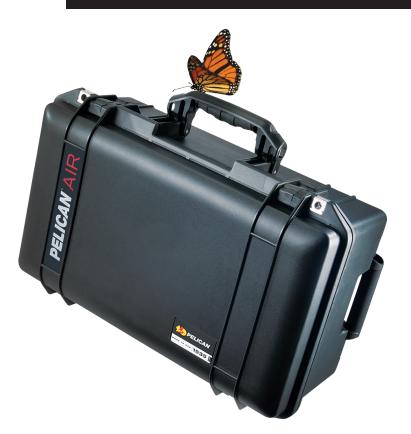

# FLOATS LIKE A BUTTERFLY PROTECTS LIKE A PELICAN.

INTRODUCING PELICAN™AIR UP TO 40% LIGHTER

NOTHING PROTECTS LIKE A PELICAN™ CASE.