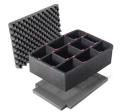

### **CONFIGURATIONS**

1555 Standard

1555NF No Foam

**1555WD**With Padded Dividers

**1555TP**With TrekPak Divider System

1555WF With Foam

### **ACCESSORIES**

**1555AirFS** 4 pc. Replacement Foam Set

**1555AirDS** Padded Divider Set

**1555TPKIT** TrekPak Case Divider Kit

**1555TPDIV** Extra TrekPak Dividers

**1506TSA** TSA Lock

**1500D** Desiccant Silica Gel