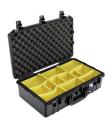

### **CONFIGURATIONS**

1555 Standard

1555NF No Foam

**1555WD**With Padded Dividers

**1555TP**With TrekPak Divider System

1555WF With Foam