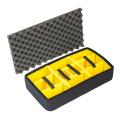

### **CONFIGURATIONS**

1555 Standard

1555NF No Foam

**1555WD**With Padded Dividers

**1555TP**With TrekPak Divider System

1555WF With Foam

### **ACCESSORIES**

**1555AirFS** 4 pc. Replacement Foam Set

**1555AirDS** Padded Divider Set

**1555TPKIT** TrekPak Case Divider Kit

**1555TPDIV** Extra TrekPak Dividers

**1506TSA** TSA Lock

**1500D** Desiccant Silica Gel