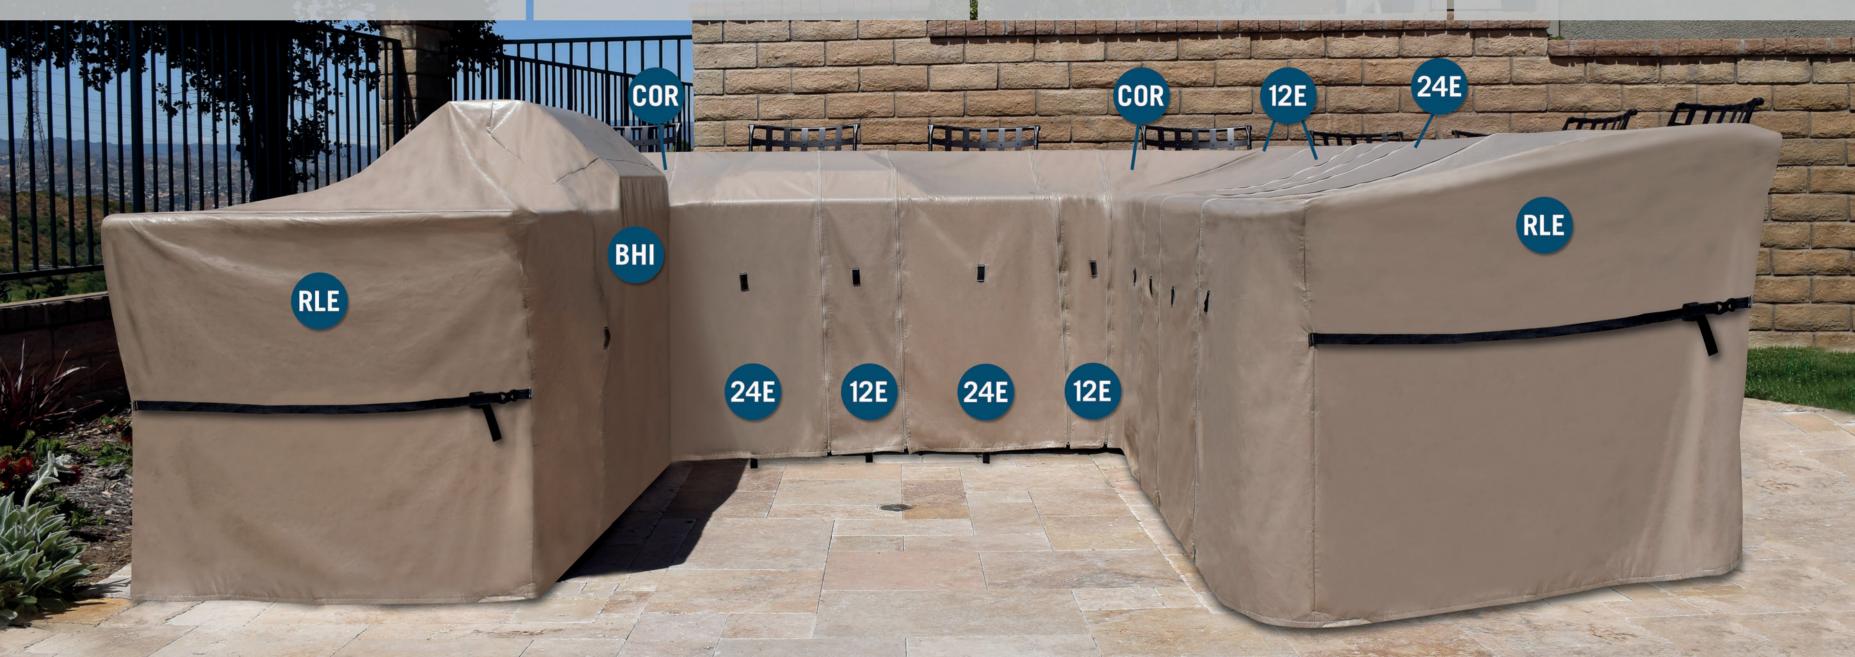

## HOW TO COMPLETE YOUR MODULAR OUTDOOR KITCHEN COVER

## **Choose Your End Pieces**

**Qty 2 End Pieces - Depending on your kitchen, choose between:** 

- Right & Left End (1420-TN): If your kitchen has 90° end
- Round End Table Right & Left (1422-TN): If your kitchen has a rounded end
- BBQ Hood Right & Left End (1421-TN): If your kitchen ends with a BBQ
- Rounded End BBQ Hood Right (1425-TN): If your kitchen ends with a rounded BBQ on the right
- Rounded End BBQ Hood Left (1426-TN): If your kitchen ends with a rounded BBQ on the left

## 2 Choose Your BBQ Piece

Qty 1 BBQ Piece - If your BBQ is not located at end:
• BBQ Hood - In Line (1423-TN)

Corner Piece - Qty depends on your kitchen configuration

• Corner (1424-TN)

## 4 Fill In With Extensions

Extension Pieces to fill in the rest of your cover:

- 12" Extension (1427-TN)
- 24" Extension (1428-TN)

QTY depends on your kitchen configuration

PIECES USED FOR CONFIGURATION SHOWN ABOVE:

RIGHT & LEFT END 1420-TN

BBQ HOOD - IN LINE 1423-TN

24" EXTENSION 1428-TN

12" EXTENSION 1427-TN COR

CORNER 1424-TN OUTDOOR KITCHEN COVER