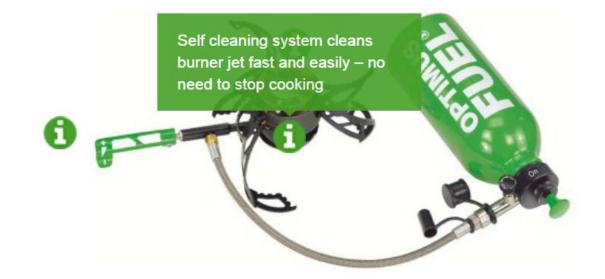

### **PRODUCT CHARACTERISTICS > BENEFITS**

- Legendary multi-fuel expedition stove
- Precise and instant flame control
- Integrated MAGIC<sup>™</sup> cleaning needle for quick and easy cleaning of the jet even during cooking
- Durable aluminum pump and quick-action connections for more safety and convenience
- Self purging FLIPSTOP™ pump clears the burner of fuel and depressurizes the fuel bottle
- Patented quick priming burner requires less preheating and saves fuel
- Burns all types of fuel using same burner jet
- Wind shield for increased performance
- Thanks to the collapsible turbine shaped pot support and a folding flame control the pack size is minimal
- Despite the small format Optimus Nova offers stability for large sized pots