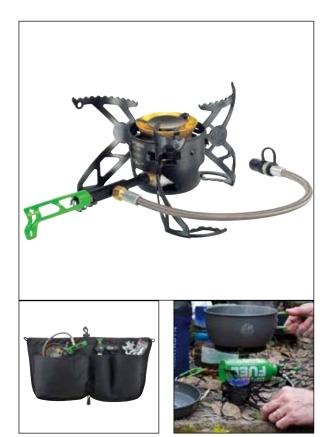

### **OPTIMUS NOVA** - the awardwinning legendary multifuel expedition stove

### **PRODUCT CHARACTERISTICS > BENEFITS**

- Legendary multi-fuel expedition stove
- Precise and instant flame control
- Integrated MAGIC<sup>™</sup> cleaning needle for quick and easy cleaning of the jet even during cooking
- Durable aluminum pump and quick-action connections for more safety and convenience
- Self purging FLIPSTOP™ pump clears the burner of fuel and depressurizes the fuel bottle
- Patented quick priming burner requires less preheating and saves fuel
- Burns all types of fuel using same burner jet
- Wind shield for increased performance
- Thanks to the collapsible turbine shaped pot support and a folding flame control the pack size is minimal
- Despite the small format Optimus Nova offers stability for large sized pots