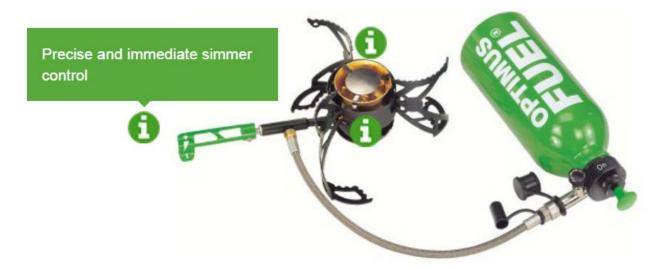

### **PRODUCT CHARACTERISTICS > BENEFITS**

- Legendary multi-fuel expedition stove
- Precise and instant flame control
- Integrated MAGIC<sup>™</sup> cleaning needle for quick and easy cleaning of the jet even during cooking
- Durable aluminum pump and quick-action connections for more safety and convenience
- Self purging FLIPSTOP™ pump clears the burner of fuel and depressurizes the fuel bottle
- Patented quick priming burner requires less preheating and saves fuel
- Burns all types of fuel using same burner jet
- Wind shield for increased performance
- Thanks to the collapsible turbine shaped pot support and a folding flame control the pack size is minimal
- Despite the small format Optimus Nova offers stability for large sized pots