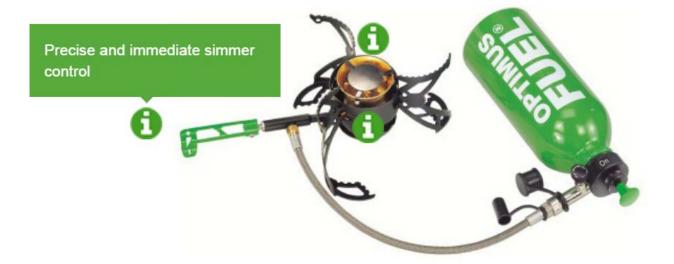

### **PRODUCT CHARACTERISTICS > BENEFITS**

- Legendary multi-fuel expedition stove
- Precise and instant flame control
- Integrated MAGIC<sup>™</sup> cleaning needle for quick and easy cleaning of the jet even during cooking
- Durable aluminum pump and quick-action connections for more safety and convenience
- Self purging FLIPSTOP™ pump clears the burner of fuel and depressurizes the fuel bottle
- Patented quick priming burner requires less preheating and saves fuel
- Burns all types of fuel using same burner jet
- Wind shield for increased performance
- Thanks to the collapsible turbine shaped pot support and a folding flame control the pack size is minimal
- Despite the small format Optimus Nova offers stability for large sized pots