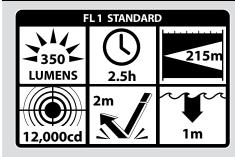

## 2 CR123

ITEM NUMBER/UPC TWM-350, 0 17398 80542 1 TWM-350S, 0 17398 80563 6

CERTIFICATIONS - CE

CASE MATERIAL - Aircraft grade 6061-T6 aluminum

LUMENS/RUNTIME FLASHLIGHT - HIGH: 350L, 2.5 hrs runtime

CANDELA FLASHLIGHT - HIGH: 12,000

BEAM DISTANCE FLASHLIGHT - HIGH: 215 m

WATER RATING - IP-X7

DROP RATING