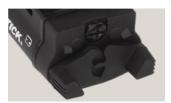

## 850 LUMENS (TWM-850XL)

Ambidextrous toggle switch operates identically for right handed and left handed owners (UP-ON, DOWN-MOMENTARY)

Mounts to weapon quickly with universal rail mounting system and pistol-specific insert set (included).