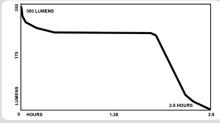

## 2 CR123

ITEM NUMBER/UPC TWM-350, 0 17398 80542 1 TWM-350S, 0 17398 80563 6

CERTIFICATIONS - CE

CASE MATERIAL - Aircraft grade 6061-T6 aluminum

LUMENS/RUNTIME FLASHLIGHT - HIGH: 350L, 2.5 hrs runtime

CANDELA FLASHLIGHT - HIGH: 12,000