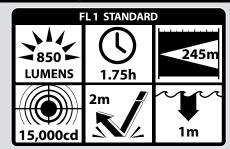

## CERTIFICATIONS

CASE MATERIAL - Aircraft grade 6061-T6 aluminum

LUMENS/RUNTIME FLASHLIGHT - HIGH: 850L, 1.75 hrs runtime

CANDELA FLASHLIGHT - HIGH: 15,000

BEAM DISTANCE FLASHLIGHT - HIGH: 245 m

WATER RATING - IP-X7