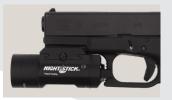

## 850 LUMENS (TWM-850XL)

Ambidextrous toggle switch operates identically for right handed and left handed owners (UP-ON, DOWN-MOMENTARY)

Mounts to weapon quickly with universal rail mounting system and pistol-specific insert set (included).

**Lightweight, compact design** minimizes mass added to muzzle end of pistol.

Strobe feature easily activated with two momentary presses (TWM-350S and TWM-850XLS models only)