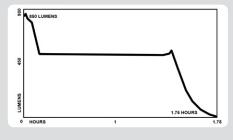

## CERTIFICATIONS

CASE MATERIAL - Aircraft grade 6061-T6 aluminum

LUMENS/RUNTIME FLASHLIGHT - HIGH: 850L, 1.75 hrs runtime

CANDELA FLASHLIGHT - HIGH: 15,000

BEAM DISTANCE FLASHLIGHT - HIGH: 245 m

WATER RATING - IP-X7