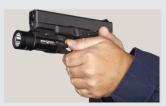

**Lightweight, compact design** minimizes mass added to muzzle end of pistol.

Strobe feature easily activated with two momentary presses (TWM-350S and TWM-850XLS models only)