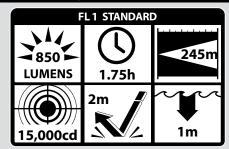

## CERTIFICATIONS

CASE MATERIAL - Aircraft grade 6061-T6 aluminum

LUMENS/RUNTIME FLASHLIGHT - HIGH: 850L, 1.75 hrs runtime

CANDELA FLASHLIGHT - HIGH: 15,000

BEAM DISTANCE FLASHLIGHT - HIGH: 245 m

WATER RATING - IP-X7