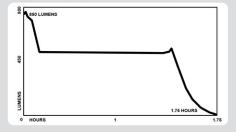

## CERTIFICATIONS

CASE MATERIAL - Aircraft grade 6061-T6 aluminum

LUMENS/RUNTIME FLASHLIGHT - HIGH: 850L, 1.75 hrs runtime

CANDELA FLASHLIGHT - HIGH: 15,000

BEAM DISTANCE FLASHLIGHT - HIGH: 245 m

WATER RATING - IP-X7