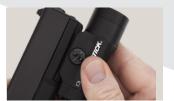

# 350 LUMENS (TWM-350)

Designed with a tight beam for **precision lighting** 

**Completely ambidextrous toggle switch** operates momentary-on and constant-on lighting modes.

Patent Pendina Designed with a wide beam for broader surface lighting

**Lightweight, compact design** minimizes mass added to muzzle end of pistol.

Strobe feature easily activated with two momentary presses (TWM-350S and TWM-850XLS models only)