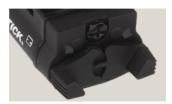

# 850 LUMENS (TWM-850XL)

Ambidextrous toggle switch operates identically for right handed and left handed owners (UP-ON, DOWN-MOMENTARY)

Mounts to weapon quickly with universal rail mounting system and pistol-specific insert set (included).

**Lightweight, compact design** minimizes mass added to muzzle end of pistol.

Strobe feature easily activated with two momentary presses (TWM-350S and TWM-850XLS models only)