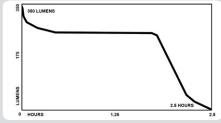

### 2 CR123

ITEM NUMBER/UPC TWM-350, 0 17398 80542 1 TWM-350S, 0 17398 80563 6

CERTIFICATIONS - CE

CASE MATERIAL - Aircraft grade 6061-T6 aluminum

LUMENS/RUNTIME FLASHLIGHT - HIGH: 350L, 2.5 hrs runtime

CANDELA FLASHLIGHT - HIGH: 12,000