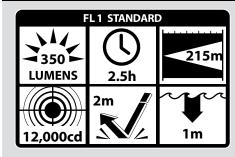

### 2 CR123

ITEM NUMBER/UPC TWM-350, 0 17398 80542 1 TWM-350S, 0 17398 80563 6

CERTIFICATIONS - CE

CASE MATERIAL - Aircraft grade 6061-T6 aluminum

LUMENS/RUNTIME FLASHLIGHT - HIGH: 350L, 2.5 hrs runtime

CANDELA FLASHLIGHT - HIGH: 12,000

BEAM DISTANCE FLASHLIGHT - HIGH: 215 m

WATER RATING - IP-X7

DROP RATING