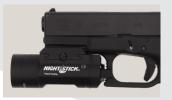

# 850 LUMENS (TWM-850XL)

Ambidextrous toggle switch operates identically for right handed and left handed owners (UP-ON, DOWN-MOMENTARY)

Mounts to weapon quickly with universal rail mounting system and pistol-specific insert set (included).

### **Tactical Weapon-Mounted Light**

|                             | law enforcement fire & rescue security hunting/respection                                                                                                                                                                                                                                                                                                                                                                                                                                                                                                                                                                                                                                                                                                                              |
|-----------------------------|----------------------------------------------------------------------------------------------------------------------------------------------------------------------------------------------------------------------------------------------------------------------------------------------------------------------------------------------------------------------------------------------------------------------------------------------------------------------------------------------------------------------------------------------------------------------------------------------------------------------------------------------------------------------------------------------------------------------------------------------------------------------------------------|
| MARKET APPLICATIONS         | Law enforcement, fire & rescue, security, hunting/recreation.                                                                                                                                                                                                                                                                                                                                                                                                                                                                                                                                                                                                                                                                                                                          |
| DESCRIPTION                 | The TWM-850XL Xtreme Lumens <sup>™</sup> Tactical Weapon-Mounted Light uses a CREE <sup>®</sup> LED rated 850 lumens working in conjunction with a high-efficiency deep parabolic reflector to create a usable beam of light rated at 245 meters. This weapon light features a unique and completely ambidextrous Dual Dependent Toggle Switch on each side of the light to operate the momentary-on and constant-on lighting modes. The housing of the TWM-850XL is constructed from aircraft-grade 6061-T6 Aluminum with a Glass-filled Nylon Polymer battery door and toggle switches. Includes 4 Sets of Cross-Rail Inserts (2 inserts each to fit GLOCK <sup>®</sup> , 1913, TSW/99, 90two), 4 Cross-Rail Mounting Cap Head Screws, Allen Wrench, and 2 CR-123 Lithium batteries. |
| CASE MATERIAL               | Aircraft-grade 6061-T6 Aluminum with a Type 3 Hard Anodized Finish - Black                                                                                                                                                                                                                                                                                                                                                                                                                                                                                                                                                                                                                                                                                                             |
| DIMENSIONS                  | Length: 6.25 inches (159 mm) • Handle diameter: 1.035 inches (26 mm) • Head diameter: 1.25 inches (32 mm)                                                                                                                                                                                                                                                                                                                                                                                                                                                                                                                                                                                                                                                                              |
| WEIGHT                      | Weight: 5.4 oz (155 g)                                                                                                                                                                                                                                                                                                                                                                                                                                                                                                                                                                                                                                                                                                                                                                 |
| LENS                        | Unbreakable polycarbonate with scratch resistant coating.                                                                                                                                                                                                                                                                                                                                                                                                                                                                                                                                                                                                                                                                                                                              |
| LIGHT SOURCE                | Cree <sup>®</sup> LED. Impervious to shock with a 50,000 hour lifetime.                                                                                                                                                                                                                                                                                                                                                                                                                                                                                                                                                                                                                                                                                                                |
| LIGHT OUTPUT                | 850 Lumens                                                                                                                                                                                                                                                                                                                                                                                                                                                                                                                                                                                                                                                                                                                                                                             |
| ON/OFF                      | Momentary or constant-on flashlight                                                                                                                                                                                                                                                                                                                                                                                                                                                                                                                                                                                                                                                                                                                                                    |
| RUN-TIME                    | 1.75 Hours                                                                                                                                                                                                                                                                                                                                                                                                                                                                                                                                                                                                                                                                                                                                                                             |
| BATTERY                     | 2 CR-123                                                                                                                                                                                                                                                                                                                                                                                                                                                                                                                                                                                                                                                                                                                                                                               |
| FEATURES                    | <ul> <li>CREE® LED technology – 50,000 + hours LED life</li> <li>Ambidextrous toggle switch</li> <li>Momentary or constant-on flashlight</li> <li>Sharp focused beam for distance illumination</li> <li>Aircraft-grade 6061-T6 aluminum housing</li> <li>Glass-filled nylon polymer toggle switch</li> <li>Type III hard anodized finish</li> <li>Beam distance rated at 245 meters</li> <li>Waterproof</li> <li>Impact &amp; chemical resistant</li> <li>Serialized for personal identification</li> <li>2 CR-123 batteries (included)</li> <li>Limited Lifetime Warranty</li> </ul>                                                                                                                                                                                                  |
| WARRANTY                    | Limited Lifetime Warranty • Includes the LEDs, housing and<br>lenses. Rechargeable batteries, chargers, switches, electronics<br>and included accessories are warranted for a period of two years<br>with proof of purchase. Disposable, non-rechargeable batteries<br>are excluded from this warranty. Normal wear and failures which<br>are caused by accidents, misuse, abuse, faulty installation and<br>lightning damage are also excluded.                                                                                                                                                                                                                                                                                                                                       |
| APPROVALS                   | CE 15,000cd 1m                                                                                                                                                                                                                                                                                                                                                                                                                                                                                                                                                                                                                                                                                                                                                                         |
| <b>OPTIONAL ACCESSORIES</b> | TWM-SS                                                                                                                                                                                                                                                                                                                                                                                                                                                                                                                                                                                                                                                                                                                                                                                 |