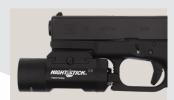

TWM-350/S, TWM-850XL/S

Ambidextrous toggle switch operates identically for right handed and left handed owners (UP-ON, DOWN-MOMENTARY)

Mounts to weapon quickly with universal rail mounting system and pistol-specific insert set (included).

## **Tactical Weapon-Mounted Light**

**MARKET APPLICATIONS** 

Law enforcement, fire & rescue, security, hunting/recreation.

**DESCRIPTION** 

The TWM-350 Tactical Weapon-Mounted Light uses a CREE® LED rated 350 lumens working in conjunction with a high-efficiency deep parabolic reflector to create a usable beam of light rated at 215 meters. This weapon light features a unique and completely ambidextrous toggle switch on each side of the light to operate the momentary-on and constant-on lighting modes. The housing of the TWM-350 is constructed from aircraft-grade 6061-T6 aluminum with a glass-filled nylon polymer battery door and toggle switch. Includes 4 Sets of Cross-Rail Inserts (2 inserts each to fit GLOCK®, 1913, TSW/99, 90two), 4 Cross-Rail Mounting Cap Head Screws, Allen Wrench, and 2 CR-123 Lithium batteries.