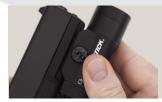

TWM-350/S, TWM-850XL/S

Ambidextrous toggle switch operates identically for right handed and left handed owners (UP-ON, DOWN-MOMENTARY)

Mounts to weapon quickly with universal rail mounting system and pistol-specific insert set (included).

**Lightweight, compact design** minimizes mass added to muzzle end of pistol.

**Strobe feature easily activated** with two momentary presses (TWM-350S and TWM-850XLS models only)

**RUN-TIME** 2.5 Hours **BATTERY** 2 CR-123

• CREE® LED technology – 50,000 + hours LED life

· Ambidextrous toggle switch

· Momentary or constant-on flashlight

- Sharp focused beam for distance illumination
- Aircraft-grade 6061-T6 aluminum housing
- Glass-filled nylon polymer toggle switch
- Type III hard anodized finish
- · Beam distance rated at 215 meters
- Waterproof
- Impact & chemical resistant
- Serialized for personal identification
- 2 CR-123 batteries (included)
- · Limited Lifetime Warranty