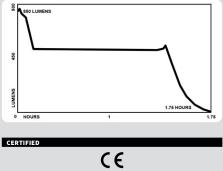

TY

- Limited Lifetime

#### **WHAT'S INCLUDED**

- Weapon light
- Allen wrench
- 2 CR123 batteries

#### **ITEM NUMBER/UPC**

TWM-850XL, 0 17398 80543 8 TWM-850XLS, 0 17398 80559 9

#### **CERTIFICATIONS**

- CE

#### **CASE MATERIAL**

- Aircraft grade 6061-T6 aluminum

#### **LUMENS/RUNTIME**

**FLASHLIGHT** 

- HIGH: 850L, 1.75 hrs runtime

#### **CANDELA**

**FLASHLIGHT** 

- HIGH: 15,000

## BEAM DISTANCE

**FLASHLIGHT** 

## - HIGH: 245 m

- IP-X7

## **DROP RATING**

- 2 m

#### **DIMENSIONS**

- LENGTH: 3.5 in (89 mm)
- WIDTH: 1.5 in (38 mm)
- DEPTH: 1.5 in (38 mm)
- WEIGHT: 4.5 oz (128 g)

### **BATTERY**

2 CR123 batteries (included)

#### WARRANTY

- Limited Lifetime

#### WHAT'S INCLUDED

- Weapon light
- Allen wrench
- 2 CR123 batteries

#### TWM-350/S





## TWM-850XL/S









## TWM-350

## **Tactical Weapon-Mounted Light**

**MARKET APPLICATIONS** 

Law enforcement, fire & rescue, security, hunting/recreation.

**DESCRIPTION** 

The TWM-350 Tactical Weapon-Mounted Light uses a CREE® LED rated 350 lumens working in conjunction with a high-efficiency deep parabolic reflector to create a usable beam of light rated at 215 meters. This weapon light features a unique and completely ambidextrous toggle switch on each side of the light to operate the momentary-on and constant-on lighting modes. The housing of the TWM-350 is constructed from aircraft-grade 6061-T6 aluminum with a glass-filled nylon polymer battery door and toggle switch. Includes 4 Sets of Cross-Rail Inserts (2 inserts each to fit GLOCK®, 1913, TSW/99, 90two), 4 Cross-Rail Mounting Cap Head Screw