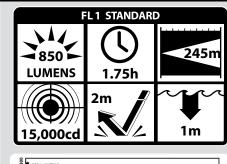

#### **LUMENS/RUNTIME**

**FLASHLIGHT** 

- HIGH: 850L, 1.75 hrs runtime

#### **CANDELA**

**FLASHLIGHT** 

- HIGH: 15,000

## - HIGH: 245 m

- IP-X7

## **DROP RATING**

- 2 m