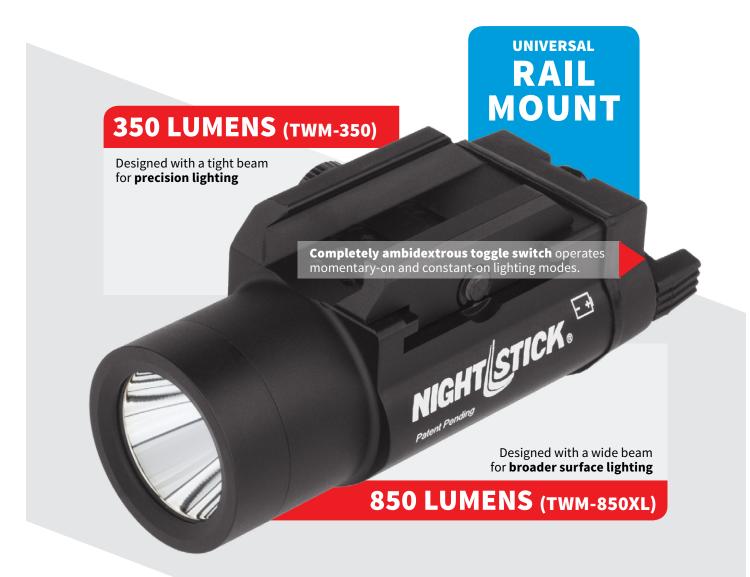

TWM-350/S, TWM-850XL/S

Ambidextrous toggle switch operates identically for right handed and left handed owners (UP-ON, DOWN-MOMENTARY)

Mounts to weapon quickly with universal rail mounting system and pistol-specific insert set (included).

**Lightweight, compact design** minimizes mass added to muzzle end of pistol.

**Strobe feature easily activated** with two momentary presses (TWM-350S and TWM-850XLS models only)

## **Tactical Weapon-Mounted Light**

**MARKET APPLICATIONS** 

Law enforcement, fire & rescue, security, hunting/recreation.

**DESCRIPTION** 

The TWM-350 Tactical Weapon-Mounted Light uses a CREE® LED rated 350 lumens working in conjunction with a high-efficiency deep parabolic reflector to create a usable beam of light rated at 215 meters. This weapon light features a unique and completely ambidextrous toggle switch on each side of the light to operate the momentary-on and constant-on lighting modes. The housing of the TWM-350 is constructed from aircraft-grade 6061-T6 aluminum with a glass-filled nylon polymer battery door and toggle switch. Includes 4 Sets of Cross-Rail Inserts (2 inserts each to fit GLOCK®, 1913, TSW/99, 90two), 4 Cross-Rail Mounting Cap Head Screws, Allen Wrench, and 2 CR-123 Lithium batteries.