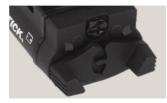

TWM-350/S, TWM-850XL/S

Ambidextrous toggle switch operates identically for right handed and left handed owners (UP-ON, DOWN-MOMENTARY)

Mounts to weapon quickly with universal rail mounting system and pistol-specific insert set (included).

## **Tactical Weapon-Mounted Light**

**MARKET APPLICATIONS** 

Law enforcement, fire & rescue, security, hunting/recreation.

**DESCRIPTION** 

The TWM-350 Tactical Weapon-Mounted Light uses a CREE® LED rated 350 lumens working in conjunction with a high-efficiency deep parabolic reflector to create a usable beam of light rated at 215 meters. This weapon light features a unique and completely ambidextrous toggle switch on each side of the light to operate the momentary-on and constant-on lighting modes. The housing of the TWM-350 is constructed from aircraft-grade 6061-T6 aluminum with a glass-filled nylon polymer battery door and toggle switch. Includes 4 Sets of Cross-Rail Inserts (2 inserts each to fit GLOCK®, 1913, TSW/99, 90two), 4 Cross-Rail Mounting Cap Head Screws, Allen Wrench, and 2 CR-123 Lithium batteries.