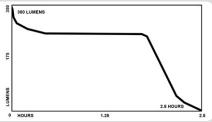

#### **LUMENS/RUNTIME**

**FLASHLIGHT** 

- HIGH: 350L, 2.5 hrs runtime

**RUN-TIME** 2.5 Hours **BATTERY** 2 CR-123

• CREE® LED technology – 50,000 + hours LED life

· Ambidextrous toggle switch

· Momentary or constant-on flashlight

- Sharp focused beam for distance illumination
- Aircraft-grade 6061-T6 aluminum housing
- Glass-filled nylon polymer toggle switch
- Type III hard anodized finish
- · Beam distance rated at 215 meters
- Waterproof
- Impact & chemical resistant
- Serialized for personal identification
- 2 CR-123 batteries (included)
- · Limited Lifetime Warranty