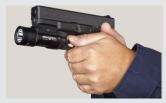

TWM-350/S, TWM-850XL/S

Ambidextrous toggle switch operates identically for right handed and left handed owners (UP-ON, DOWN-MOMENTARY)

Mounts to weapon quickly with universal rail mounting system and pistol-specific insert set (included).

**Lightweight, compact design** minimizes mass added to muzzle end of pistol.

**Strobe feature easily activated** with two momentary presses (TWM-350S and TWM-850XLS models only)

## **Tactical Weapon-Mounted Light**

**MARKET APPLICATIONS** 

Law enforcement, fire & rescue, security, hunting/recreation.

**DESCRIPTION** 

The TWM-350 Tactical Weapon-Mounted Light uses a CREE® LED rated 350 lumens working in conjunction with a high-efficiency deep parabolic reflector to create a usable beam of light rated at 215 meters. This weapon light features a unique and completely ambidextrous toggle switch on each side of the light to operate the momentary-on and constant-on lighting modes. The housing of the TWM-350 is constructed from aircraft-grade 6061-T6 aluminum with a glass-filled nylon polymer battery door and toggle switch. Includes 4 Sets of Cross-Rail Inserts (2 inserts each to fit GLOCK®, 1913, TSW/99, 90two), 4 Cross-Rail Mounting Cap Head Screws, Allen Wrench, and 2 CR-123 Lithium batteries.