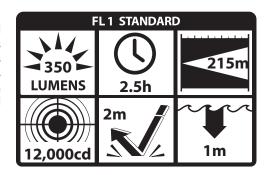

#### **LUMENS/RUNTIME**

**FLASHLIGHT** 

- HIGH: 350L, 2.5 hrs runtime

#### **CANDELA**

**FLASHLIGHT** 

- HIGH: 12,000

#### **BEAM DISTANCE**

**FLASHLIGHT** 

- HIGH: 215 m

## **DROP RATING**

- 2 m

**RUN-TIME** 2.5 Hours **BATTERY** 2 CR-123

• CREE® LED technology – 50,000 + hours LED life

· Ambidextrous toggle switch

· Momentary or constant-on flashlight

- Sharp focused beam for distance illumination
- Aircraft-grade 6061-T6 aluminum housing
- Glass-filled nylon polymer toggle switch
- Type III hard anodized finish
- · Beam distance rated at 215 meters
- Waterproof
- Impact & chemical resistant
- Serialized for personal identification
- 2 CR-123 batteries (included)
- · Limited Lifetime Warranty