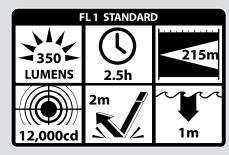

#### **LUMENS/RUNTIME**

**FLASHLIGHT** 

- HIGH: 350L, 2.5 hrs runtime

#### **CANDELA**

**FLASHLIGHT** 

- HIGH: 12,000

#### **BEAM DISTANCE**

**FLASHLIGHT** 

- HIGH: 215 m

## **DROP RATING**

- 2 m

## **Tactical Weapon-Mounted Light**

**MARKET APPLICATIONS** 

Law enforcement, fire & rescue, security, hunting/recreation.

**DESCRIPTION** 

The TWM-350 Tactical Weapon-Mounted Light uses a CREE® LED rated 350 lumens working in conjunction with a high-efficiency deep parabolic reflector to create a usable beam of light rated at 215 meters. This weapon light features a unique and completely ambidextrous toggle switch on each side of the light to operate the momentary-on and constant-on lighting modes. The housing of the TWM-350 is constructed from aircraft-grade 6061-T6 aluminum with a glass-filled nylon polymer battery door and toggle switch. Includes 4 Sets of Cross-Rail Inserts (2 inserts each to fit GLOCK®, 1913, TSW/99, 90two), 4 Cross-Rail Mounting Cap Head Screws, Allen Wrench, and 2 CR-123 Lithium batteries.

**RUN-TIME** 2.5 Hours **BATTERY** 2 CR-123

• CREE® LED technology – 50,000 + hours LED life

· Ambidextrous toggle switch

· Momentary or constant-on flashlight

- Sharp focused beam for distance illumination
- Aircraft-grade 6061-T6 aluminum housing
- Glass-filled nylon polymer toggle switch
- Type III hard anodized finish
- · Beam distance rated at 215 meters
- Waterproof
- Impact & chemical resistant
- Serialized for personal identification
- 2 CR-123 batteries (included)
- · Limited Lifetime Warranty