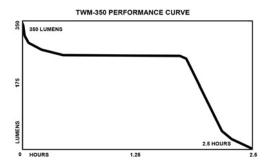

#### **LUMENS/RUNTIME**

**FLASHLIGHT** 

- HIGH: 350L, 2.5 hrs runtime

**RUN-TIME** 2.5 Hours **BATTERY** 2 CR-123

• CREE® LED technology – 50,000 + hours LED life

· Ambidextrous toggle switch

· Momentary or constant-on flashlight

- Sharp focused beam for distance illumination
- Aircraft-grade 6061-T6 aluminum housing
- Glass-filled nylon polymer toggle switch
- Type III hard anodized finish
- · Beam distance rated at 215 meters
- Waterproof
- Impact & chemical resistant
- Serialized for personal identification
- 2 CR-123 batteries (included)
- · Limited Lifetime Warranty