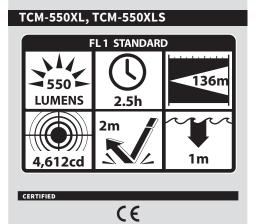

#### **LUMENS/RUNTIME**

FLASHLIGHT

- HIGH: 550L, 2.5 hrs runtime

### **CANDELA**

**FLASHLIGHT** 

- HIGH: 4,612

#### **BEAM DISTANCE**

**FLASHLIGHT** 

- HIGH: 136 m

#### **WATER RATING**

- IP-X7 waterproof

#### **DROP RATING**

- 2 m