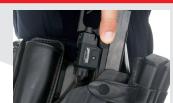

# **550 LUMENS**

Mounts to full size and compact handguns quickly with pistol-specific modular rail inserts (set of four included).

**Ambidextrous switches** operate momentary or constant-on modes with positive, tactile click.

**Battery 'safe mode'** bezel setting disables switches to prevent accidental activation or for storage.

Compatible with most weapon light holsters available from major manufacturers.

# COMPACT WEAPON LIGHT