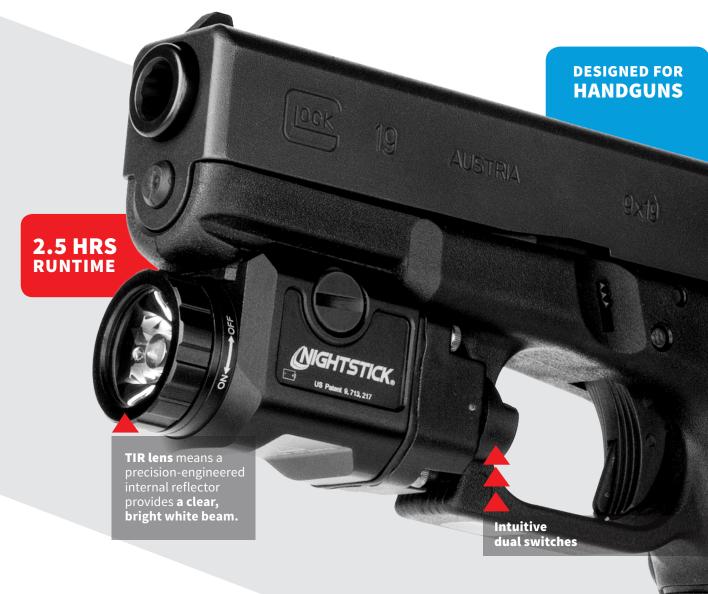

# **550 LUMENS**

Mounts to full size and compact handguns quickly with pistol-specific modular rail inserts (set of four included).

**Ambidextrous switches** operate momentary or constant-on modes with positive, tactile click.

**Battery 'safe mode'** bezel setting disables switches to prevent accidental activation or for storage.

Compatible with most weapon light holsters available from major manufacturers.

#### **LUMENS/RUNTIME**

FLASHLIGHT

- HIGH: 550L, 2.5 hrs runtime