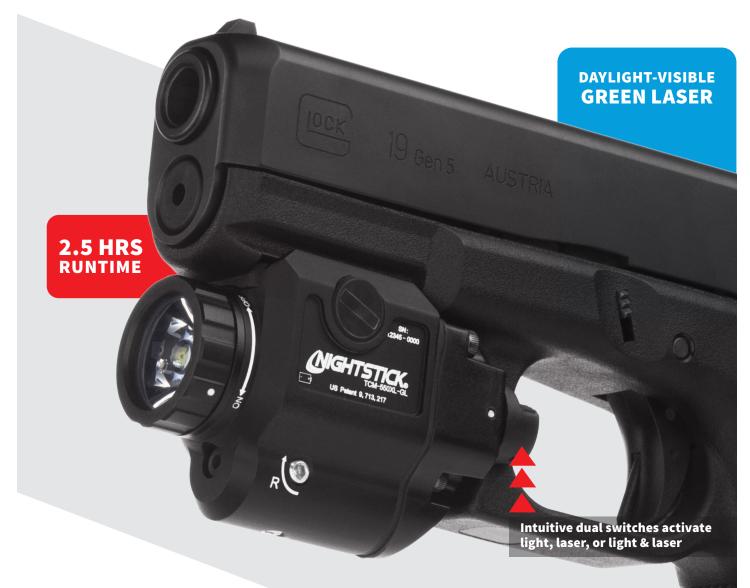

# **COMPACT WEAPON LIGHT**

# **550 LUMENS**

1 CR123

TCM-550XL-GL

Mounts to full size and compact handguns quickly with pistolspecific modular rail inserts (set of five included).

Ambidextrous switches operate momentary or constant-on light and laser modes with positive, tactile click.

**Battery 'safe mode'** bezel setting disables switches to prevent accidental activation or for storage.

Self-locking elevation and windage adjusters allow laser to be zeroed at owner's preferred distance.

#### LUMENS/RUNTIME

FLASHLIGHT - 550L, 2.5 hrs runtime