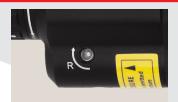

# **550 LUMENS**

1 CR123

TCM-550XL-GL

Mounts to full size and compact handguns quickly with pistolspecific modular rail inserts (set of five included).

Ambidextrous switches operate momentary or constant-on light and laser modes with positive, tactile click.

**Battery 'safe mode'** bezel setting disables switches to prevent accidental activation or for storage.

Self-locking elevation and windage adjusters allow laser to be zeroed at owner's preferred distance.

# HANDGUN

# COMPACT WEAPON LIGHT