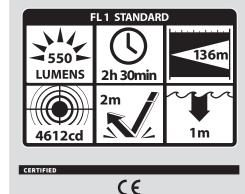

#### LUMENS/RUNTIME

FLASHLIGHT - 550L, 2.5 hrs runtime

#### CANDELA FLASHLIGHT

- 4,612

#### **BEAM DISTANCE**

FLASHLIGHT

- 130 111

#### WATER RATING - IP-X7 waterproof

### DROP RATING

- 2 m