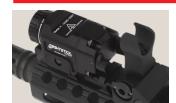

# **550 LUMENS**

Mounts to rifles and carbines with Picatinny rails. Compact size clears sight line of flip up front sights.

Ambidextrous long gunspecific switches operate downward with positive, tactile click for momentary or constant-on modes.

**TIR (Total Internal Reflector) lens** paired with bright white
550-lumen LED for optimal beam
pattern in a compact package.

**Battery 'safe mode'** bezel rotates to disable switches, preventing accidental activation or for storage.