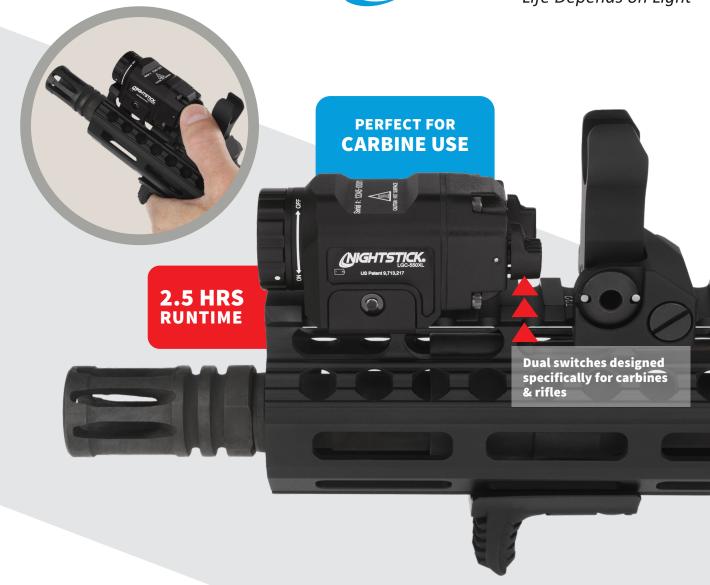

# **550 LUMENS**

Mounts to rifles and carbines with Picatinny rails. Compact size clears sight line of flip up front sights.

Ambidextrous long gunspecific switches operate downward with positive, tactile click for momentary or constant-on modes.

**TIR (Total Internal Reflector) lens** paired with bright white
550-lumen LED for optimal beam
pattern in a compact package.

**Battery 'safe mode'** bezel rotates to disable switches, preventing accidental activation or for storage.

#### **LUMENS/RUNTIME**

FLASHLIGHT

- HIGH: 550L, 2.5 hrs runtime