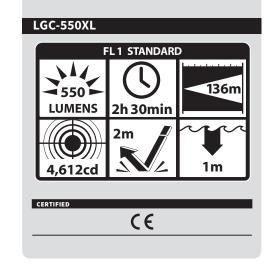

#### **LUMENS/RUNTIME**

FLASHLIGHT

- HIGH: 550L, 2.5 hrs runtime

#### **CANDELA**

#### **FLASHLIGHT**

- HIGH: 4,612

#### **FLASHLIGHT**

- HIGH: 136 m

# **DROP RATING**

- 2 m