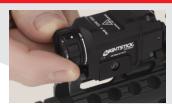

# **550 LUMENS**

Mounts to rifles and carbines with Picatinny rails. Compact size clears sight line of flip up front sights.

Ambidextrous long gunspecific switches operate downward with positive, tactile click for momentary or constant-on modes.

**TIR (Total Internal Reflector) lens** paired with bright white
550-lumen LED for optimal beam
pattern in a compact package.

**Battery 'safe mode'** bezel rotates to disable switches, preventing accidental activation or for storage.

# LONG GUN COMPACT WEAPON LIGHT