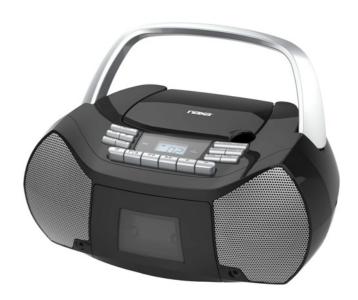

- Plays CD, CD-R/RW discs
- Plays and records to cassette tapes
- Digital AM/FM radio with 40 station preset memory
- 3.5mm AUX audio input for smartphones, iPods, and other audio devices
- 3.5mm headphone jack
- · Accessories include AC power cord
- Power: AC 110/220V or 8 x C batteries (not included)
- Product Dimenions: 11.70" x 8.86" x 5.00"
- Product Weight: 3.35 lbs.
- Giftbox Dimensions: 12.44" x 10.08" x 6.54"
- Giftbox Weight: 4.32 lbs.

## **Features**

- Plays CD and CD-R/RW discs
- Record and playback to cassette tapes
- Digital AM/FM radio with 40 station preset memory
- 3.5mm AUX audio input for smartphones, MP3 player, and other audio devices
- 3.5mm headphone jack
- Power: AC 120V or 8 x C batteries (not included)
- Accessories included: AC power cord