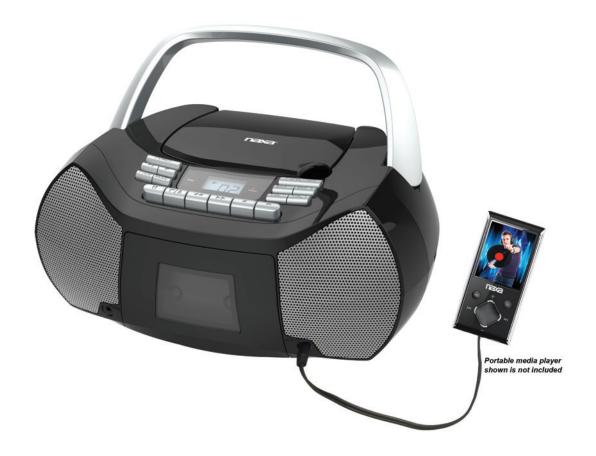

- Plays CD, CD-R/RW discs
- Plays and records to cassette tapes
- Digital AM/FM radio with 40 station preset memory
- 3.5mm AUX audio input for smartphones, iPods, and other audio devices
- 3.5mm headphone jack
- · Accessories include AC power cord
- Power: AC 110/220V or 8 x C batteries (not included)
- Product Dimenions: 11.70" x 8.86" x 5.00"
- Product Weight: 3.35 lbs.
- Giftbox Dimensions: 12.44" x 10.08" x 6.54"
- Giftbox Weight: 4.32 lbs.

## **Features**

- Plays CD and CD-R/RW discs
- Record and playback to cassette tapes
- Digital AM/FM radio with 40 station preset memory
- 3.5mm AUX audio input for smartphones, MP3 player, and other audio devices
- 3.5mm headphone jack
- Power: AC 120V or 8 x C batteries (not included)
- Accessories included: AC power cord