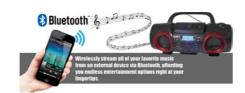

# **Bluetooth**

- Stream music wirelessly from smartphones, tablets, and other Bluetooth® enabled devices
- Plays CD, CD-R/RW, and MP3 discs
- Built-in MP3 playback from USB memory sticks
- · AM/FM radio with digital preset tuning
- 3.5mm AUX audio input for smartphones, iPods, and other audio devices
- · Accessories include AC power cord
- Power: AC 110/220V or 6 x C batteries (not included)
- Product Dimenions: 15.74" x 7.48" x 5.74"
- Product Weight: 3.93 lbs.
- Giftbox Dimensions: 17.00" x 8.80" x 7.00"
- Giftbox Weight: 4.84 lbs.

### **Features**

- Stream music wirelessly from smartphones, tablets, and other Bluetooth® enabled
- Plays CD, CD-R/RW, and MP3 discs
- Built-in MP3 playback from a USB flash drive
- AM/FM radio
- 3.5mm AUX input connector for music players without Bluetooth®
- 3.5mm headphone out jack
- Power: AC 110-220V adapter, 6 x C batteries (not included)
- Accessories included: AC power cable