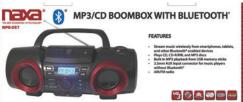

### **Features**

- Stream music wirelessly from smartphones, tablets, and other Bluetooth® enabled
- Plays CD, CD-R/RW, and MP3 discs
- Built-in MP3 playback from a USB flash drive
- AM/FM radio
- 3.5mm AUX input connector for music players without Bluetooth®
- 3.5mm headphone out jack
- Power: AC 110-220V adapter, 6 x C batteries (not included)
- Accessories included: AC power cable