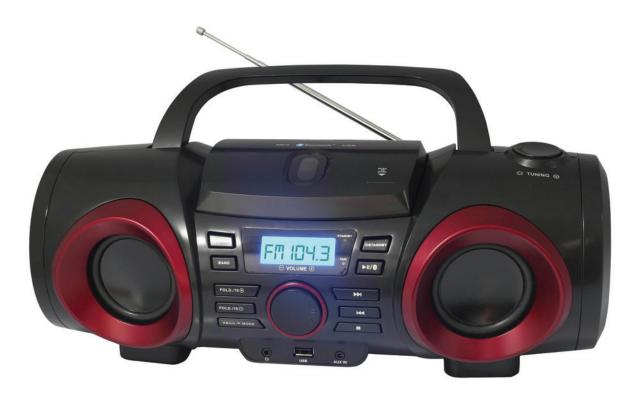

# **Bluetooth**

- Stream music wirelessly from smartphones, tablets, and other Bluetooth® enabled devices
- Plays CD, CD-R/RW, and MP3 discs
- Built-in MP3 playback from USB memory sticks
- · AM/FM radio with digital preset tuning
- 3.5mm AUX audio input for smartphones, iPods, and other audio devices
- · Accessories include AC power cord
- Power: AC 110/220V or 6 x C batteries (not included)
- Product Dimenions: 15.74" x 7.48" x 5.74"
- Product Weight: 3.93 lbs.
- Giftbox Dimensions: 17.00" x 8.80" x 7.00"
- Giftbox Weight: 4.84 lbs.

### **Features**

- Stream music wirelessly from smartphones, tablets, and other Bluetooth® enabled
- Plays CD, CD-R/RW, and MP3 discs
- Built-in MP3 playback from a USB flash drive
- AM/FM radio
- 3.5mm AUX input connector for music players without Bluetooth®
- 3.5mm headphone out jack
- Power: AC 110-220V adapter, 6 x C batteries (not included)
- Accessories included: AC power cable