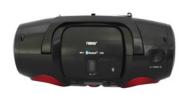

# **Bluetooth**

- Stream music wirelessly from smartphones, tablets, and other Bluetooth® enabled devices
- Plays CD, CD-R/RW, and MP3 discs
- Built-in MP3 playback from USB memory sticks
- · AM/FM radio with digital preset tuning
- 3.5mm AUX audio input for smartphones, iPods, and other audio devices
- · Accessories include AC power cord
- Power: AC 110/220V or 6 x C batteries (not included)
- Product Dimenions: 15.74" x 7.48" x 5.74"
- Product Weight: 3.93 lbs.
- Giftbox Dimensions: 17.00" x 8.80" x 7.00"
- Giftbox Weight: 4.84 lbs.