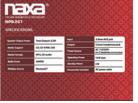

## **Specifications**

• Speaker Output: Total Output Power: 3.2W

∘ Media Support: CD, CD-R/RW, USB

o Media Formats: MP3, CD-audio

∘ Radio Tuner: AM/FM

∘ Wireless Source: Bluetooth®

• Input: 3.5mm AUX jack Output: 3.5mm headphone jack o Power Source: AC 110/220V, 6 x C batteries (not included)

o Operating Power: 18 W max

• Standby Power: 2 W

• Accessories included: AC power cable