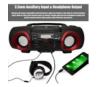

### **Features**

- Stream music wirelessly from smartphones, tablets, and other Bluetooth® enabled
- Plays CD, CD-R/RW, and MP3 discs
- Built-in MP3 playback from a USB flash drive
- AM/FM radio
- 3.5mm AUX input connector for music players without Bluetooth®
- 3.5mm headphone out jack
- Power: AC 110-220V adapter, 6 x C batteries (not included)
- Accessories included: AC power cable

## **Specifications**

• Speaker Output: Total Output Power: 3.2W

∘ Media Support: CD, CD-R/RW, USB

o Media Formats: MP3, CD-audio

∘ Radio Tuner: AM/FM

∘ Wireless Source: Bluetooth®

• Input: 3.5mm AUX jack Output: 3.5mm headphone jack o Power Source: AC 110/220V, 6 x C batteries (not included)