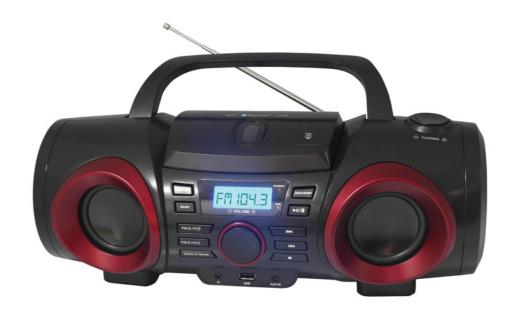

# **Bluetooth**

- Stream music wirelessly from smartphones, tablets, and other Bluetooth® enabled devices
- Plays CD, CD-R/RW, and MP3 discs
- Built-in MP3 playback from USB memory sticks
- · AM/FM radio with digital preset tuning
- 3.5mm AUX audio input for smartphones, iPods, and other audio devices
- · Accessories include AC power cord
- Power: AC 110/220V or 6 x C batteries (not included)
- Product Dimenions: 15.74" x 7.48" x 5.74"
- Product Weight: 3.93 lbs.
- Giftbox Dimensions: 17.00" x 8.80" x 7.00"
- Giftbox Weight: 4.84 lbs.

### **Features**

- Stream music wirelessly from smartphones, tablets, and other Bluetooth® enabled
- Plays CD, CD-R/RW, and MP3 discs
- Built-in MP3 playback from a USB flash drive
- AM/FM radio
- 3.5mm AUX input connector for music players without Bluetooth®
- 3.5mm headphone out jack
- Power: AC 110-220V adapter, 6 x C batteries (not included)
- Accessories included: AC power cable

## **Specifications**

• Speaker Output: Total Output Power: 3.2W

∘ Media Support: CD, CD-R/RW, USB

o Media Formats: MP3, CD-audio

∘ Radio Tuner: AM/FM

∘ Wireless Source: Bluetooth®

• Input: 3.5mm AUX jack Output: 3.5mm headphone jack o Power Source: AC 110/220V, 6 x C batteries (not included)