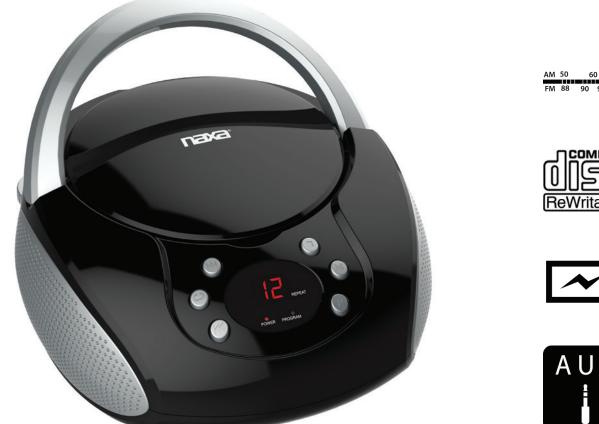

## Features

- Convenient top-loading CD player
- AM/FM stereo radio
- 20-track programmable memory
- 3.5 mm AUX input Use with batteries or AC power
- Power: AC 120V or 6 x "C" batteries (not included)
- Accessories included: AC power cord

## Specifications

- Speaker Output RMS (W): Total Output: 2.4W, 2 x 1.2W full-range Drivers
- Disc/Tape Support: CD, CD-R/RW
- Removable Memory Support: --
- Playable Media Formats: CD-Audio
- Radio Tuner: AM/FM
- Wireless Source: --
- Input: 3.5mm AUX audio
- Output: --
- Power Source: AC 120V , 6 x "C" batteries (not included)