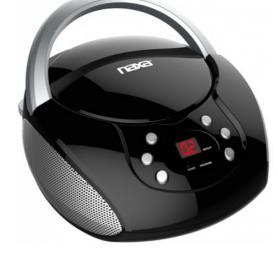

COMPACT

70

- Convenient top-loading CD player
- AM/FM stereo radio
- 20-track programmable memory
- 3.5 mm AUX input
- Use with batteries or AC power
- Power: AC 120V or 6 x C batteries (not included)
- Accessories included: AC power cord
- Product Dimenions: 8.66" x 9.06" x 4.45"
- Product Weight: 2.28 lbs.
- Giftbox Dimensions: 9.13" x 5.13" x 10.30"
- Giftbox Weight: 2.94 lbs.

## Features

- Convenient top-loading CD player
- AM/FM stereo radio
- 20-track programmable memory
- 3.5 mm AUX input Use with batteries or AC power
- Power: AC 120V or 6 x "C" batteries (not included)
- Accessories included: AC power cord

## Specifications

- Speaker Output RMS (W): Total Output: 2.4W, 2 x 1.2W full-range Drivers
- Disc/Tape Support: CD, CD-R/RW
- Removable Memory Support: --
- Playable Media Formats: CD-Audio
- Radio Tuner: AM/FM
- Wireless Source: --
- Input: 3.5mm AUX audio
- Output: --
- Power Source: AC 120V , 6 x "C" batteries (not included)