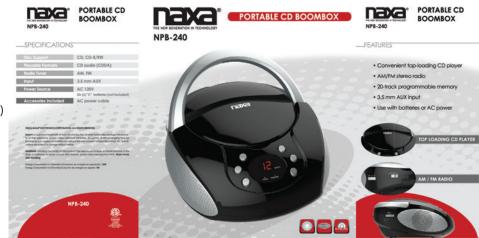

## Features

- Convenient top-loading CD player
- AM/FM stereo radio
- 20-track programmable memory
- 3.5 mm AUX input Use with batteries or AC power
- Power: AC 120V or 6 x "C" batteries (not included)
- Accessories included: AC power cord

## Specifications

- Speaker Output RMS (W): Total Output: 2.4W, 2 x 1.2W full-range Drivers
- Disc/Tape Support: CD, CD-R/RW
- Removable Memory Support: --
- Playable Media Formats: CD-Audio
- Radio Tuner: AM/FM
- Wireless Source: --
- Input: 3.5mm AUX audio
- Output: --
- Power Source: AC 120V , 6 x "C" batteries (not included)