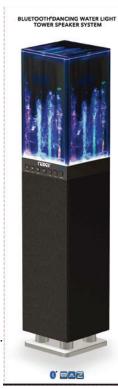

- An attractive, floor-standing, wireless speaker solution with FM radio
- · Elegant water fountain and light effects respond to changes in audio volume and tone
- · Connect to music players wirelessly with Bluetooth® technology
- · Built-in FM radio tuner
- 3.5 mm AUX audio connection
- Two high-performance full-range drivers
- · Accessories included: AC power adapter, 3.5mm AUX cable, remote control
- Power: AC 100-240 V, 50/60 Hz
- Product Dimenions: 4.31" x 4.31" x 21.50"
- Product Weight: 3.21 lbs.
- Giftbox Dimensions: 7.75" x 7.00" x 26.00"
- Giftbox Weight: 4.59 lbs.
- Units per Master Carton: 2
- Master Carton Dimensions: 14.90" x 8.90" x 26.
- Master Carton Weight: 10.53 lbs.

## **Features**

- An attractive, floor-standing, wireless speaker solution with FM radio
- Elegant water fountain and light effects respond to changes in audio volume and
- · Connect to music players wirelessly with Bluetooth® technology
- Built-in FM radio tuner
- 3.5 mm AUX audio connection
- Two high-performance full-range drivers
- Power: AC 100-240 V, 50/60 Hz
- Accessories included: AC power adapter, 3.5mm AUX cable, remote control