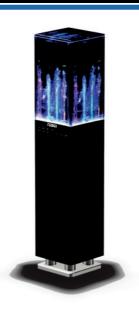

- An attractive, floor-standing, wireless speaker solution with FM radio
- · Elegant water fountain and light effects respond to changes in audio volume and tone
- · Connect to music players wirelessly with Bluetooth® technology
- · Built-in FM radio tuner
- 3.5 mm AUX audio connection
- Two high-performance full-range drivers
- · Accessories included: AC power adapter, 3.5mm AUX cable, remote control
- Power: AC 100-240 V, 50/60 Hz
- Product Dimenions: 4.31" x 4.31" x 21.50"
- Product Weight: 3.21 lbs.
- Giftbox Dimensions: 7.75" x 7.00" x 26.00"
- Giftbox Weight: 4.59 lbs.
- Units per Master Carton: 2
- Master Carton Dimensions: 14.90" x 8.90" x 26.
- Master Carton Weight: 10.53 lbs.

## **Features**

- An attractive, floor-standing, wireless speaker solution with FM radio
- Elegant water fountain and light effects respond to changes in audio volume and
- · Connect to music players wirelessly with Bluetooth® technology
- Built-in FM radio tuner
- 3.5 mm AUX audio connection
- Two high-performance full-range drivers
- Power: AC 100-240 V, 50/60 Hz
- Accessories included: AC power adapter, 3.5mm AUX cable, remote control