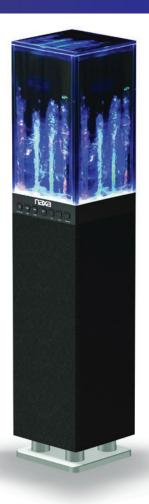

- An attractive, floor-standing, wireless speaker solution with FM radio
- · Elegant water fountain and light effects respond to changes in audio volume and tone
- · Connect to music players wirelessly with Bluetooth® technology
- · Built-in FM radio tuner
- 3.5 mm AUX audio connection
- Two high-performance full-range drivers
- · Accessories included: AC power adapter, 3.5mm AUX cable, remote control
- Power: AC 100-240 V, 50/60 Hz
- Product Dimenions: 4.31" x 4.31" x 21.50"
- Product Weight: 3.21 lbs.
- Giftbox Dimensions: 7.75" x 7.00" x 26.00"
- Giftbox Weight: 4.59 lbs.
- Units per Master Carton: 2
- Master Carton Dimensions: 14.90" x 8.90" x 26.
- Master Carton Weight: 10.53 lbs.

## **Features**

- An attractive, floor-standing, wireless speaker solution with FM radio
- Elegant water fountain and light effects respond to changes in audio volume and
- · Connect to music players wirelessly with Bluetooth® technology
- Built-in FM radio tuner
- 3.5 mm AUX audio connection
- Two high-performance full-range drivers
- Power: AC 100-240 V, 50/60 Hz
- Accessories included: AC power adapter, 3.5mm AUX cable, remote control