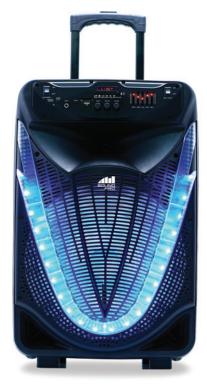

# Model: NDS-1533 Portable 15" Bluetooth<sup>®</sup> Party Speaker with Disco Light

Rechargeable

Media Card

Input

AUX IN JACK

Ουπρυ

5000 W PMP0

- Wirelessly stream all of your favorite media content via Bluetooth®
- Connect to other Naxa NDS-1533 TWS speakers allowing you to sync speakers up to 33 Feet from each other without any wires
- LED (Red) Display make for an easy-to-use user experience
- Release your inner Rock star with friends and family thanks to the included wired microphone
- Start the party off right with the Disco Light
- Full-frequency speakers pump out room-filling, high-quality audio with ease
- Enjoy media from removable storage devices, such as USB flash drives and Media cards via the USB input and TF card slot
- · Manually connect external media devices via the included auxiliary input jack
- Tune in on all your favorite local radio stations thanks to the FM tuner
- Fully control your entertainment experience with the 5 control knobs
- Built-in trolley and wheels allow you to move the speaker anywhere easily
- Accessories included: Wired Microphone, Remote Control, User Manual, UL Power Adapter
- Product Dimensions: 16.00" x 13.50" x 25.60"
- Product Weight: 21.91 lbs.
- Giftbox Dimensions: 18.50" x 15.85" x 27.45"
- Giftbox Weight: 26.27 lbs.
- Master Carton Dimensions: 18.50" x 15.85" x 27.45"
- Master Carton Weight: 26.27 lbs.

### Features

- Wirelessly stream all of your favorite media content via Bluetooth®
- Connect to other Naxa NDS-1533 TWS speakers allowing you to sync speakers up to 33 Feet from each other without any wires
- LED (Red) Display make for an easy-to-use user experience
- Release your inner Rock star with friends and family thanks to the included wired microphone
- Start the party off right with the Disco Light
- Full-frequency speakers pump out room-filling, high-quality audio with ease
- Enjoy media from removable storage devices, such as USB flash drives and Media cards via the USB input and TF card slot
- Manually connect external media devices via the included auxiliary input jack
- Tune in on all your favorite local radio stations thanks to the FM tuner
- Fully control your entertainment experience with the 5 control knobs
- Built-in trolley and wheels allow you to move the speaker anywhere easily
- Accessories included: Wired Microphone, Remote Control, User Manual, UL Power Adapter