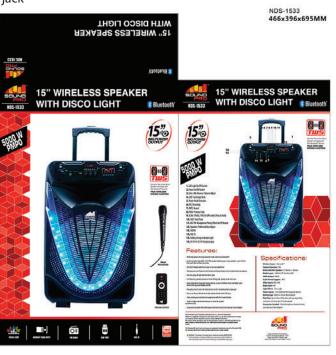

# Model: NDS-1533 Portable 15" Bluetooth<sup>®</sup> Party Speaker with Disco Light

Rechargeable

Media Card

Input

AUX IN JACK

Ουπρυ

5000 W PMP0

- Wirelessly stream all of your favorite media content via Bluetooth®
- Connect to other Naxa NDS-1533 TWS speakers allowing you to sync speakers up to 33 Feet from each other without any wires
- LED (Red) Display make for an easy-to-use user experience
- Release your inner Rock star with friends and family thanks to the included wired microphone
- Start the party off right with the Disco Light
- Full-frequency speakers pump out room-filling, high-quality audio with ease
- Enjoy media from removable storage devices, such as USB flash drives and Media cards via the USB input and TF card slot
- · Manually connect external media devices via the included auxiliary input jack
- Tune in on all your favorite local radio stations thanks to the FM tuner
- Fully control your entertainment experience with the 5 control knobs
- Built-in trolley and wheels allow you to move the speaker anywhere easily
- Accessories included: Wired Microphone, Remote Control, User Manual, UL Power Adapter
- Product Dimensions: 16.00" x 13.50" x 25.60"
- Product Weight: 21.91 lbs.
- Giftbox Dimensions: 18.50" x 15.85" x 27.45"
- Giftbox Weight: 26.27 lbs.
- Master Carton Dimensions: 18.50" x 15.85" x 27.45"
- Master Carton Weight: 26.27 lbs.

### Features

- Wirelessly stream all of your favorite media content via Bluetooth®
- Connect to other Naxa NDS-1533 TWS speakers allowing you to sync speakers up to 33 Feet from each other without any wires
- LED (Red) Display make for an easy-to-use user experience
- Release your inner Rock star with friends and family thanks to the included wired microphone
- Start the party off right with the Disco Light
- Full-frequency speakers pump out room-filling, high-quality audio with ease
- Enjoy media from removable storage devices, such as USB flash drives and Media cards via the USB input and TF card slot
- Manually connect external media devices via the included auxiliary input jack
- Tune in on all your favorite local radio stations thanks to the FM tuner
- Fully control your entertainment experience with the 5 control knobs
- Built-in trolley and wheels allow you to move the speaker anywhere easily
- Accessories included: Wired Microphone, Remote Control, User Manual, UL Power Adapter

## **Product Details**

Model NDS-1533 Unit Dimensions (in): 16 x 13.5 x 25.6 [ L x W x H ] Weight (lbs): 21.91 Giftbox/Clamshell Dimensions (in): 18.5 x 15.85 x 27.45 [ L x W x H ] Weight (lbs): 26.27 **Master Carton** # Of Units/per: 1 Dimensions (in): 18.5 X 15.85 X 27.45 [ L x W x H ] Weight (lbs): 26.27 Loading Qty/Container 20: 225 40:460 40HQ: 535

# Specifications

- Product Name: Portable 15" Bluetooth® Party Speaker with Disco Light
- Wireless Source: Bluetooth®
- Special Functions: TWS
- Driver Unit (per speaker): 15" Woofer + Tweeter
- Media Inputs: USB Port, TF Card Slot, AUX
- PMPO Output: 5000W
- Audio Format Support: MP3
- Other Inputs: MIC, AUX
- Radio Tuner: FM
- Light effects: Disco Light
- Power Source: 7.4V, 2200mAh Rechargeable Battery
- Battery Type: Built-in Lithium Rechargeable Battery
- **Play Time:** Up to 2 Hours (Play time will vary depending on volume level and type of media played)
- Accessories included: Wired Microphone, Remote Control, User Manual, UL Power Adapter