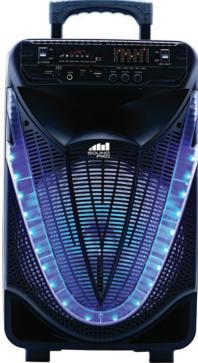

Connect Two of the Same Speaker wirelessly with One Bluetooth® Source

TRUE WIRELESS STEREO FUNCTION

Media Card Input

- Wirelessly stream all of your favorite media content via Bluetooth®
- Connect to other Naxa NDS-1233 TWS speakers allowing you to sync speakers up to 33 Feet from each other without any wires
- LED (Red) Display make for an easy-to-use user experience
- · Release your inner Rock star with friends and family thanks to the included wired microphone
- Start the party off right with the Disco Light
- Full-frequency speakers pump out room-filling, high-quality audio with ease
- · User-Friendly operator experience thanks to the clear LED display
- Enjoy media from removable storage devices, such as USB flash drives and Media cards via the USB input and TF card slot
- Manually connect external media devices via the included auxiliary input jack
- Tune in on all your favorite local radio stations thanks to the FM tuner
- · Fully control your entertainment experience with the 5 control knobs
- Built-in trolley and wheels allow you to move the speaker anywhere easily
- Accessories included: Wired Microphone, Remote Control, User Manual, **UL Power Adapter**
- Product Dimensions: 12.80" x 13.00" x 21.30"
- Product Weight: 14.20 lbs.
- Giftbox Dimensions: 15.00" x 14.75" x 22.75"
- · Giftbox Weight: 17.69 lbs.
- Master Carton Dimensions: 14.96" x 14.57" x 22.76"
- Master Carton Weight: 17.60 lbs.

## **Features**

- Wirelessly stream all of your favorite media content via Bluetooth®
- Connect to other Naxa NDS-1233 TWS speakers allowing you to sync speakers up to 33 Feet from each other without any wires
- LED (Red) Display make for an easy-to-use user experience
- Release your inner Rock star with friends and family thanks to the included wired microphone
- Start the party off right with the Disco Light
- Full-frequency speakers pump out room-filling, high-quality audio with ease
- User-Friendly operator experience thanks to the clear LED display
- Enjoy media from removable storage devices, such as USB flash drives and Media cards via the USB input and TF card slot
- Manually connect external media devices via the included auxiliary input jack
- Tune in on all your favorite local radio stations thanks to the FM tuner
- Fully control your entertainment experience with the 5 control knobs
- Built-in trolley and wheels allow you to move the speaker anywhere easily
- Accessories included: Wired Microphone, Remote Control, User Manual, UL Power Adapter

## Specifications

• Product Name: Portable 12" Bluetooth® Party Speaker with Disco Light

Wireless Source: Bluetooth®Special Functions: TWS

Driver Unit (per speaker): 12" Woofer + Tweeter
 Media Inputs: USB Port, TF Card Slot, AUX

PMPO Output: 4000W
Audio Format Support: MP3
Other Inputs: MIC, AUX
Radio Tuner: FM

• Light effects: Disco Light

Power Source: 7.4V, 1800mAh Rechargeable Battery
 Battery Type: Built-in Lithium Rechargeable Battery