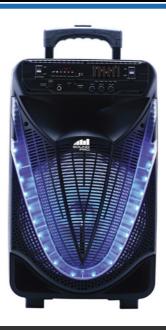

Connect Two of the Same Speaker wirelessly with One Bluetooth® Source

TRUE WIRELESS STEREO FUNCTION

Media Card Input

- Wirelessly stream all of your favorite media content via Bluetooth®
- Connect to other Naxa NDS-1233 TWS speakers allowing you to sync speakers up to 33 Feet from each other without any wires
- LED (Red) Display make for an easy-to-use user experience
- · Release your inner Rock star with friends and family thanks to the included wired microphone
- Start the party off right with the Disco Light
- Full-frequency speakers pump out room-filling, high-quality audio with ease
- · User-Friendly operator experience thanks to the clear LED display
- Enjoy media from removable storage devices, such as USB flash drives and Media cards via the USB input and TF card slot
- Manually connect external media devices via the included auxiliary input jack
- Tune in on all your favorite local radio stations thanks to the FM tuner
- · Fully control your entertainment experience with the 5 control knobs
- Built-in trolley and wheels allow you to move the speaker anywhere easily
- Accessories included: Wired Microphone, Remote Control, User Manual, **UL Power Adapter**
- Product Dimensions: 12.80" x 13.00" x 21.30"
- Product Weight: 14.20 lbs.
- Giftbox Dimensions: 15.00" x 14.75" x 22.75"
- · Giftbox Weight: 17.69 lbs.
- Master Carton Dimensions: 14.96" x 14.57" x 22.76"
- Master Carton Weight: 17.60 lbs.

## **Features**

- Wirelessly stream all of your favorite media content via Bluetooth®
- Connect to other Naxa NDS-1233 TWS speakers allowing you to sync speakers up to 33 Feet from each other without any wires
- LED (Red) Display make for an easy-to-use user experience
- Release your inner Rock star with friends and family thanks to the included wired microphone
- Start the party off right with the Disco Light
- Full-frequency speakers pump out room-filling, high-quality audio with ease
- User-Friendly operator experience thanks to the clear LED display
- Enjoy media from removable storage devices, such as USB flash drives and Media cards via the USB input and TF card slot
- Manually connect external media devices via the included auxiliary input jack
- Tune in on all your favorite local radio stations thanks to the FM tuner
- Fully control your entertainment experience with the 5 control knobs
- Built-in trolley and wheels allow you to move the speaker anywhere easily
- Accessories included: Wired Microphone, Remote Control, User Manual, UL Power Adapter

## Specifications

• Product Name: Portable 12" Bluetooth® Party Speaker with Disco Light

Wireless Source: Bluetooth®Special Functions: TWS

Driver Unit (per speaker): 12" Woofer + Tweeter
 Media Inputs: USB Port, TF Card Slot, AUX

PMPO Output: 4000W
Audio Format Support: MP3
Other Inputs: MIC, AUX
Radio Tuner: FM

• Light effects: Disco Light

Power Source: 7.4V, 1800mAh Rechargeable Battery
 Battery Type: Built-in Lithium Rechargeable Battery