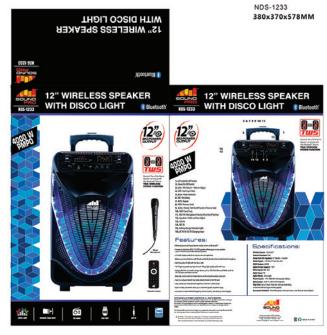

Connect Two of the Same Speaker wirelessly with One Bluetooth® Source

TRUE WIRELESS STEREO FUNCTION

Media Card Input

- Wirelessly stream all of your favorite media content via Bluetooth®
- Connect to other Naxa NDS-1233 TWS speakers allowing you to sync speakers up to 33 Feet from each other without any wires
- LED (Red) Display make for an easy-to-use user experience
- · Release your inner Rock star with friends and family thanks to the included wired microphone
- Start the party off right with the Disco Light
- Full-frequency speakers pump out room-filling, high-quality audio with ease
- · User-Friendly operator experience thanks to the clear LED display
- Enjoy media from removable storage devices, such as USB flash drives and Media cards via the USB input and TF card slot
- Manually connect external media devices via the included auxiliary input jack
- Tune in on all your favorite local radio stations thanks to the FM tuner
- · Fully control your entertainment experience with the 5 control knobs
- Built-in trolley and wheels allow you to move the speaker anywhere easily
- Accessories included: Wired Microphone, Remote Control, User Manual, **UL Power Adapter**
- Product Dimensions: 12.80" x 13.00" x 21.30"
- Product Weight: 14.20 lbs.
- Giftbox Dimensions: 15.00" x 14.75" x 22.75"
- · Giftbox Weight: 17.69 lbs.
- Master Carton Dimensions: 14.96" x 14.57" x 22.76"
- Master Carton Weight: 17.60 lbs.

## **Features**

- Wirelessly stream all of your favorite media content via Bluetooth®
- Connect to other Naxa NDS-1233 TWS speakers allowing you to sync speakers up to 33 Feet from each other without any wires
- LED (Red) Display make for an easy-to-use user experience
- Release your inner Rock star with friends and family thanks to the included wired microphone
- Start the party off right with the Disco Light
- Full-frequency speakers pump out room-filling, high-quality audio with ease
- User-Friendly operator experience thanks to the clear LED display
- Enjoy media from removable storage devices, such as USB flash drives and Media cards via the USB input and TF card slot
- Manually connect external media devices via the included auxiliary input jack
- Tune in on all your favorite local radio stations thanks to the FM tuner
- Fully control your entertainment experience with the 5 control knobs
- Built-in trolley and wheels allow you to move the speaker anywhere easily
- Accessories included: Wired Microphone, Remote Control, User Manual, UL Power Adapter

## Specifications

• Product Name: Portable 12" Bluetooth® Party Speaker with Disco Light

Wireless Source: Bluetooth®Special Functions: TWS

Driver Unit (per speaker): 12" Woofer + Tweeter
 Media Inputs: USB Port, TF Card Slot, AUX

PMPO Output: 4000W
Audio Format Support: MP3
Other Inputs: MIC, AUX
Radio Tuner: FM

• Light effects: Disco Light

Power Source: 7.4V, 1800mAh Rechargeable Battery
 Battery Type: Built-in Lithium Rechargeable Battery

• Play Time: Up to 2 Hours (Play time will vary depending on volume level and type of media played)

• Accessories included: Wired Microphone, Remote Control, User Manual, UL Power Adapter