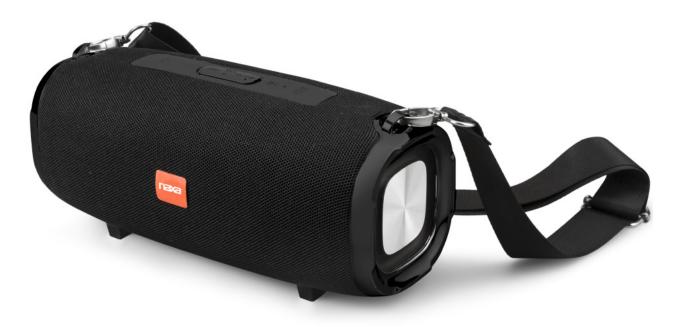

Media Card

- Bluetooth® functionality allows you to wirelessly stream all your favorite entertainment content from Bluetooth-enabled devices in high-quality audio
- Play media from removable storage devices, such as TF memory cards and USB flash drives thanks to the built-in TF card slot and USB port
- Modern, stylish design and included carrying strap make this Bluetooth® speaker a welcome accessory for wherever you go
- LED indicator light keeps you in the know on all status updates
- High-power speaker produces peerless soft, clear, and dynamic sound
- Manually connect external media devices via the auxiliary input, boasting a seamless connection with minimal transmission loss
- Tune in on all of your favorite local radio station with the FM radio tuner
- Accessories Included: User Manual, USB Charging Cable, Carrying Strap
- Product Dimensions: 11.10" x 4.70" x 4.75"
- Product Weight: 2.86 lbs.
- Giftbox Dimensions: 12.10" x 4.75" x 5.60"
- Giftbox Weight: 3.46 lbs.
- Master Carton Dimensions: 24.50" x 12.80" x 6.10"
- · Master Carton Weight: 18.34 lbs.

## **Features**

- High-power speaker produces peerless soft, clear, and dynamic sound
- Accessories included: User Manual, USB Charging Cable, Carrying Strap
- Tune in on all of your favorite local radio station with the FM radio tuner
- Manually connect external media devices via the auxiliary input, boasting a seamless connection with minimal transmission loss
- LED indicator light keeps you in the know on all status updates
- Modern, stylish design and included carrying strap make this Bluetooth® speaker a welcome accessory for wherever you go
- Play media from removable storage devices, such as TF memory cards and USB flash drives thanks to the built-in TF card slot and USB port
- Bluetooth® functionality allows you to wirelessly stream all your favorite entertainment content from Bluetooth-enabled devices in high-quality audio

## **Specifications**

- Accessories included: User Manual, USB Charging Cable, Carrying Strap
- Play Time: Up to 3 Hours (Play time will vary depending on volume level and type of media played)
- Battery Type: Built-in Lithium Rechargeable
- Power Source: 3.7V 3000mAh Rechargeable Battery
- Radio Tuner: FM
- Product Name: Portable Bluetooth® Speaker with Carrying Strap
- Media Formats: USB Port, Media Card Slot, AUX
- Wireless Source: Bluetooth® 5.0
  Number of Speakers: 3" x 2