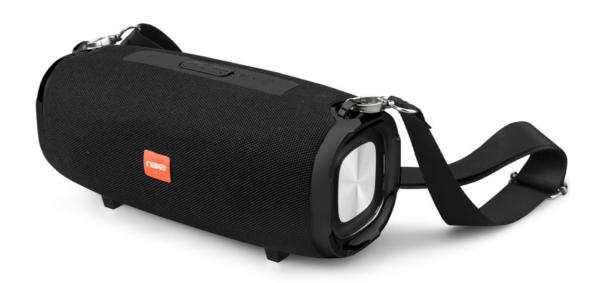

Media Card

- Bluetooth® functionality allows you to wirelessly stream all your favorite entertainment content from Bluetooth-enabled devices in high-quality audio
- Play media from removable storage devices, such as TF memory cards and USB flash drives thanks to the built-in TF card slot and USB port
- Modern, stylish design and included carrying strap make this Bluetooth® speaker a welcome accessory for wherever you go
- LED indicator light keeps you in the know on all status updates
- High-power speaker produces peerless soft, clear, and dynamic sound
- Manually connect external media devices via the auxiliary input, boasting a seamless connection with minimal transmission loss
- Tune in on all of your favorite local radio station with the FM radio tuner
- Accessories Included: User Manual, USB Charging Cable, Carrying Strap
- Product Dimensions: 11.10" x 4.70" x 4.75"
- Product Weight: 2.86 lbs.
- Giftbox Dimensions: 12.10" x 4.75" x 5.60"
- Giftbox Weight: 3.46 lbs.
- Master Carton Dimensions: 24.50" x 12.80" x 6.10"
- · Master Carton Weight: 18.34 lbs.

## **Features**

- High-power speaker produces peerless soft, clear, and dynamic sound
- Accessories included: User Manual, USB Charging Cable, Carrying Strap
- Tune in on all of your favorite local radio station with the FM radio tuner
- Manually connect external media devices via the auxiliary input, boasting a seamless connection with minimal transmission loss
- LED indicator light keeps you in the know on all status updates
- Modern, stylish design and included carrying strap make this Bluetooth® speaker a welcome accessory for wherever you go
- Play media from removable storage devices, such as TF memory cards and USB flash drives thanks to the built-in TF card slot and USB port
- Bluetooth® functionality allows you to wirelessly stream all your favorite entertainment content from Bluetooth-enabled devices in high-quality audio

## **Specifications**

- Accessories included: User Manual, USB Charging Cable, Carrying Strap
- Play Time: Up to 3 Hours (Play time will vary depending on volume level and type of media played)
- Battery Type: Built-in Lithium Rechargeable
- Power Source: 3.7V 3000mAh Rechargeable Battery
- Radio Tuner: FM
- Product Name: Portable Bluetooth® Speaker with Carrying Strap
- Media Formats: USB Port, Media Card Slot, AUX
- Wireless Source: Bluetooth® 5.0
  Number of Speakers: 3" x 2