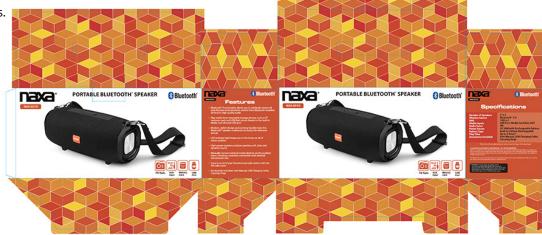

Media Card

- Bluetooth® functionality allows you to wirelessly stream all your favorite entertainment content from Bluetooth-enabled devices in high-quality audio
- Play media from removable storage devices, such as TF memory cards and USB flash drives thanks to the built-in TF card slot and USB port
- Modern, stylish design and included carrying strap make this Bluetooth® speaker a welcome accessory for wherever you go
- LED indicator light keeps you in the know on all status updates
- High-power speaker produces peerless soft, clear, and dynamic sound
- Manually connect external media devices via the auxiliary input, boasting a seamless connection with minimal transmission loss
- Tune in on all of your favorite local radio station with the FM radio tuner
- Accessories Included: User Manual, USB Charging Cable, Carrying Strap
- Product Dimensions: 11.10" x 4.70" x 4.75"
- Product Weight: 2.86 lbs.
- Giftbox Dimensions: 12.10" x 4.75" x 5.60"
- Giftbox Weight: 3.46 lbs.
- Master Carton Dimensions: 24.50" x 12.80" x 6.10"
- · Master Carton Weight: 18.34 lbs.

## **Features**

- High-power speaker produces peerless soft, clear, and dynamic sound
- Accessories included: User Manual, USB Charging Cable, Carrying Strap
- Tune in on all of your favorite local radio station with the FM radio tuner
- Manually connect external media devices via the auxiliary input, boasting a seamless connection with minimal transmission loss
- LED indicator light keeps you in the know on all status updates
- Modern, stylish design and included carrying strap make this Bluetooth® speaker a welcome accessory for wherever you go
- Play media from removable storage devices, such as TF memory cards and USB flash drives thanks to the built-in TF card slot and USB port
- Bluetooth® functionality allows you to wirelessly stream all your favorite entertainment content from Bluetooth-enabled devices in high-quality audio

## **Specifications**

- Accessories included: User Manual, USB Charging Cable, Carrying Strap
- Play Time: Up to 3 Hours (Play time will vary depending on volume level and type of media played)
- Battery Type: Built-in Lithium Rechargeable
- Power Source: 3.7V 3000mAh Rechargeable Battery
- Radio Tuner: FM
- Product Name: Portable Bluetooth® Speaker with Carrying Strap
- Media Formats: USB Port, Media Card Slot, AUX
- Wireless Source: Bluetooth® 5.0
  Number of Speakers: 3" x 2