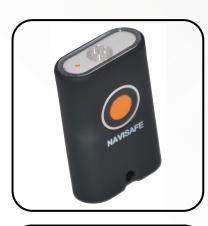

## Navi light Mini

A "must have" lighting tool when boating and beyond.

The Navi light Mini extends the hugely successful Navisafe range of portable maritime lighting products.

The "Mini" is a perfect crossover between a diving light and a micro "key change" light.

It is so small that you will not notice that it is in your pocket or hanging in your neck strap It is just there when you need it.

This and it's five different modes, makes it a perfect lightning tool for almost anything Navi light Mini is fitted with a Red night vision LED. Simple to operate without turning the White LED on.

- Compact and robust
- Standard AAA batteries
- Waterproof 100 m
- Powerful I W

## **Technical information**

- 2 x AAA batteries
- Water proof = 100 m
- Size : 59 x 39 x 18 mm
- Weight:28g (46g with batteries)
- Max. output: I W
- Modes: Battery burn time:

| ١. | Red LED |       | 16 h |
|----|---------|-------|------|
| 2. | 10%     | White | 12 h |
| 3. | 25%     | White | 6 h  |
| 4. | 100%    | White | 2 h  |
| 5. | Flash   | White | 8 h  |