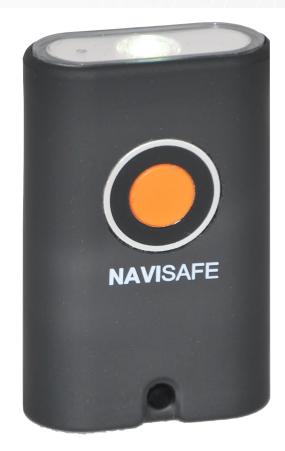

## Navi light Mini

A "must have" lighting tool when boating and beyond.

The Navi light Mini extends the hugely successful Navisafe range of portable maritime lighting products.

The "Mini" is a perfect crossover between a diving light and a micro "key change" light.

It is so small that you will not notice that it is in your pocket or hanging in your neck strap It is just there when you need it.

This and it's five different modes, makes it a perfect lightning tool for almost anything Navi light Mini is fitted with a Red night vision LED. Simple to operate without turning the White LED on.

- Compact and robust
- Standard AAA batteries
- Waterproof 100 m
- Powerful I W

## **Technical information**

- 2 x AAA batteries
- Water proof = 100 m
- Size : 59 x 39 x 18 mm
- Weight:28g (46g with batteries)
- Max. output: I W
- Modes: Battery burn time:

| ١. | Red LED |       | 16 h |
|----|---------|-------|------|
| 2. | 10%     | White | 12 h |
| 3. | 25%     | White | 6 h  |
| 4. | 100%    | White | 2 h  |
| 5. | Flash   | White | 8 h  |