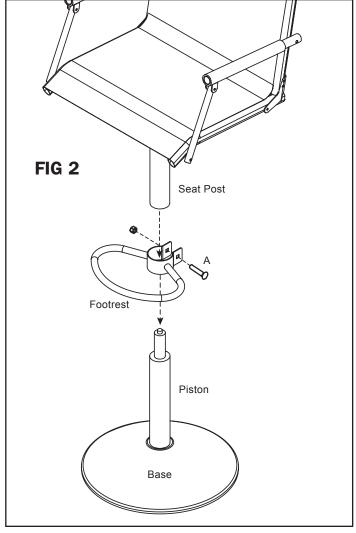

**STEP 2.** Next, slide the **footrest** over the **piston** and then firmly slide the **seat post** onto the **piston**. (Fig. 2) Finally using (1) 5/16" x 1 3/4" carriage bolt [A] and (1) 5/16" nylock nut secure the **footrest** to the lowest point of the **seat post**.