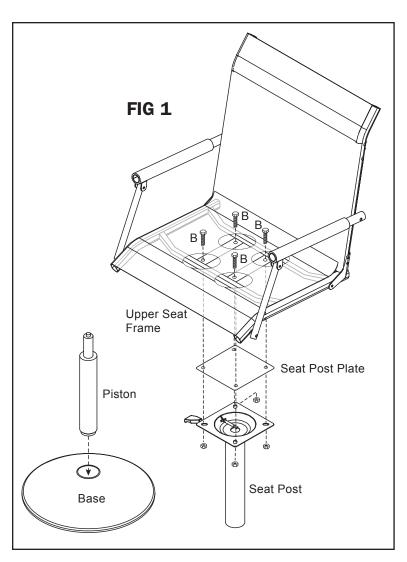

**STEP 1.** Begin by firmly sliding the **piston** into the **base**. Then, using (4) 1/4" x 1" carriage bolts [B] and (4) 1/4" nylock nuts attach the **seat post** and **seat post plate** to the **upper seat frame**. (Fig. 1)