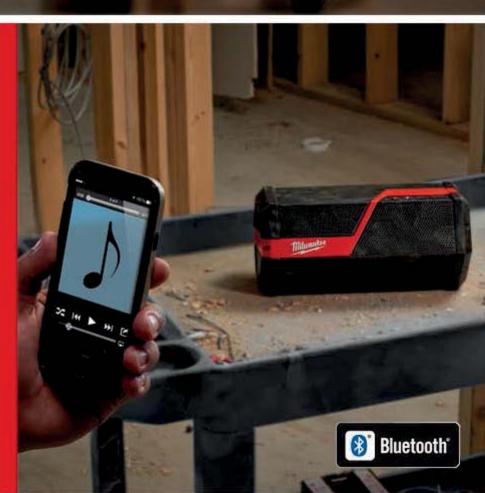

## LOUDEST VOLUME, LOWEST DISTORTION

- Two high-definition mid-woofers maximize clarity at loudest volumes
- Two high range tweeters drive high range of treble
- Two passive radiators maximize clarity and volume of bass
- 40 watt digital amplifier delivers stereo quality sound