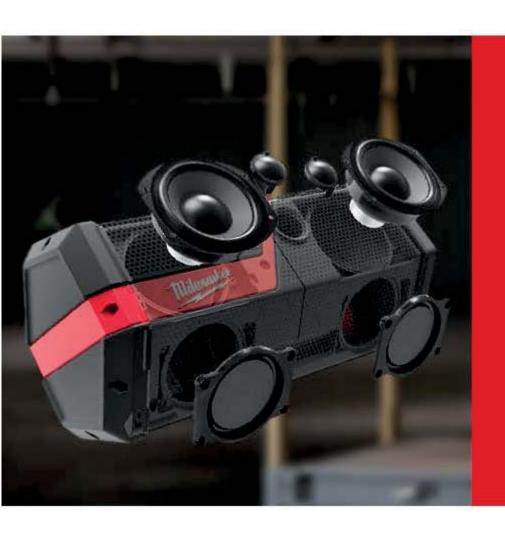

## NOTHING BUT HEAVY DUTY<sup>™</sup> CONSTRUCTION

- IP54 water and dust protection
- Impact resistant roll cage
- Reinforced side caps and grill enhances impact resistance