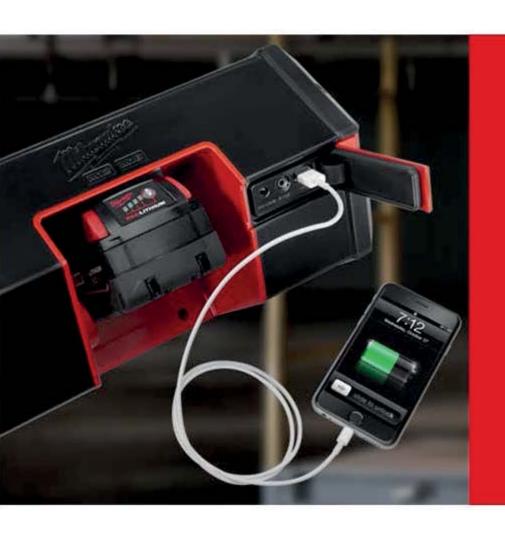

## POWERED BY M18<sup>™</sup> / M12<sup>™</sup>

- Powered by Milwaukee<sup>®</sup> M18<sup>™</sup> / M12<sup>™</sup> batteries or AC outlet
- USB power outlet quickly charges electronic devices in both AC and DC mode