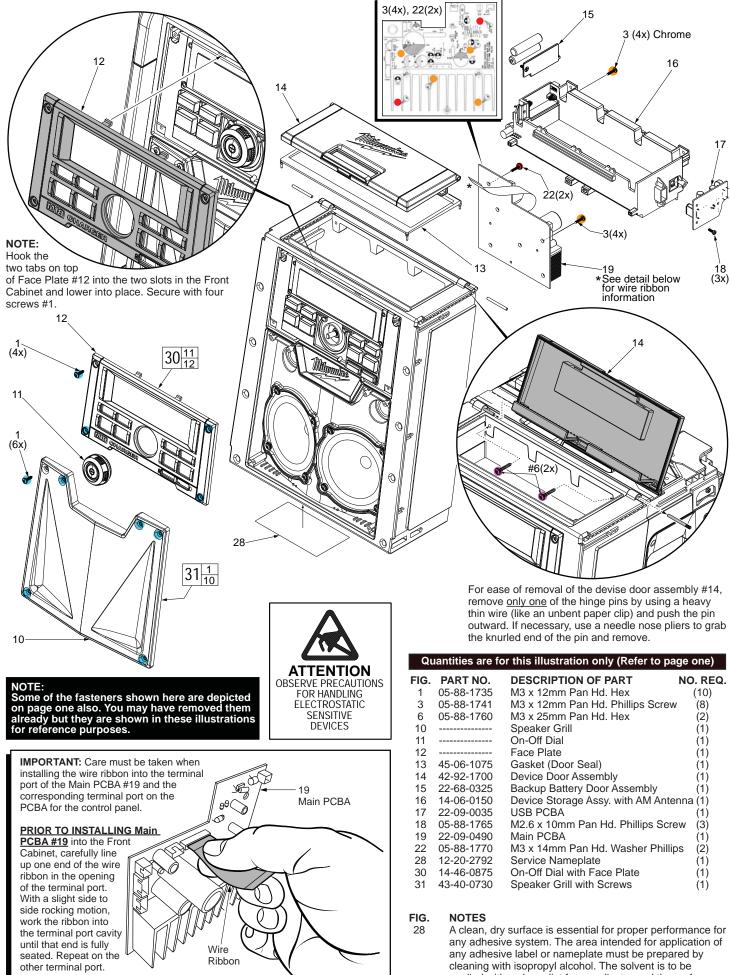

applied with a clean, lint free applicator and the surface allowed to dry before applying the label or nameplate.

**NOTE:** With the Front Cabinet separated from the Rear Cabinet, the fasteners that are indicated in this illustration must be removed from the Rear Cabinet in order to take out the Charger Assembly #27.