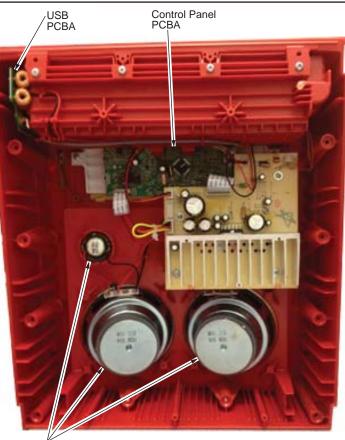

applied with a clean, lint free applicator and the surface allowed to dry before applying the label or nameplate.

**NOTE:** With the Front Cabinet separated from the Rear Cabinet, the fasteners that are indicated in this illustration must be removed from the Rear Cabinet in order to take out the Charger Assembly #27.