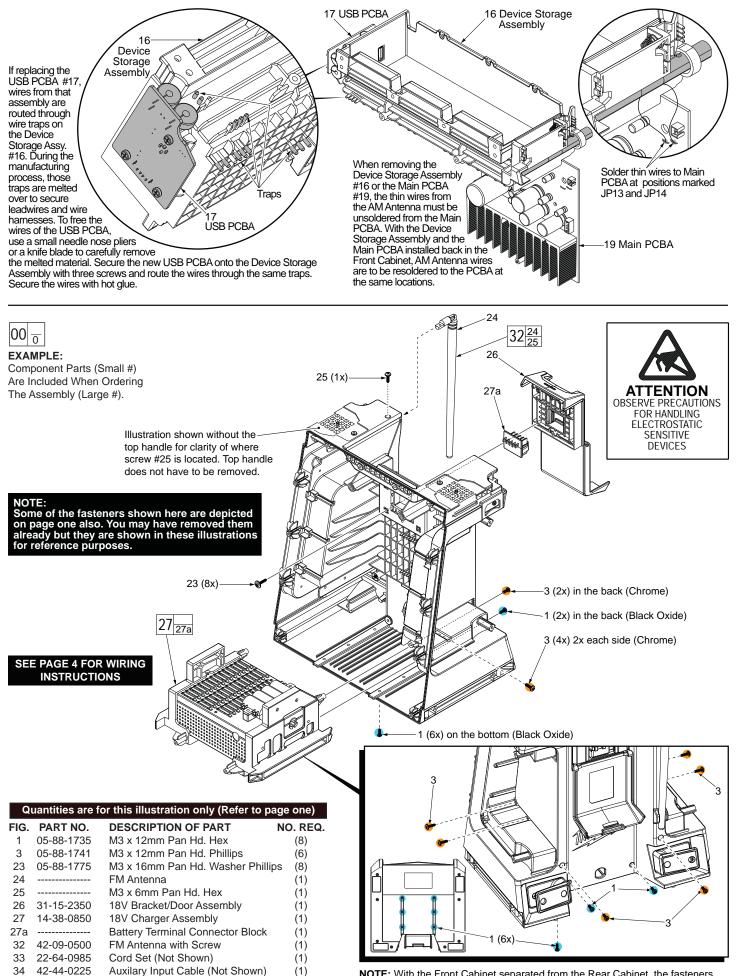

applied with a clean, lint free applicator and the surface allowed to dry before applying the label or nameplate.

**NOTE:** With the Front Cabinet separated from the Rear Cabinet, the fasteners that are indicated in this illustration must be removed from the Rear Cabinet in order to take out the Charger Assembly #27.