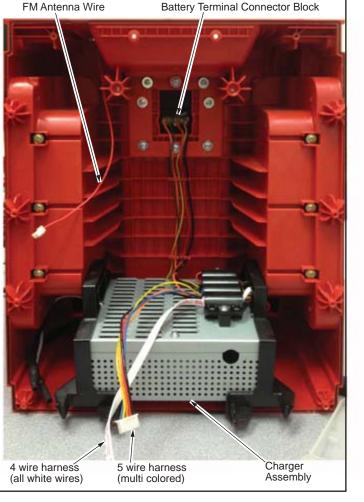

4 wire harness (4 white wires) from Charger ~ Assembly

Red and black wires from USB PCBA

Multi-colored 5 wire harness (black, red, orange, yellow and blue) from Charger Assembly

Multi-colored 4 wire harness (black, red, black and yellow) from Speakers

-Red wire from FM Antenna

Solder AM Antenna wires here

Red, black and white wires (contained in Grey insulating sleeve) from the USB PCBA

Wire Ribbon to Control Panel PCBA

Speakers