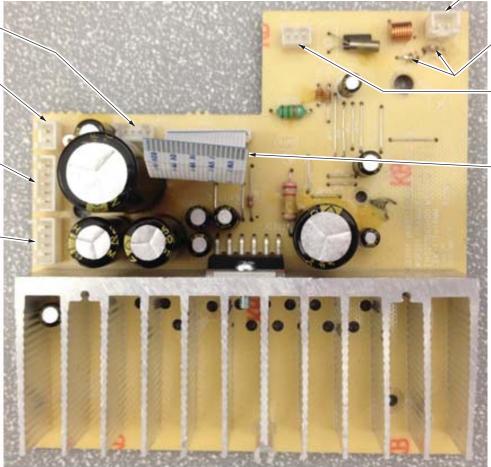

4 wire harness (4 white wires) from Charger ~ Assembly

Red and black wires from USB PCBA

Multi-colored 5 wire harness (black, red, orange, yellow and blue) from Charger Assembly

Multi-colored 4 wire harness (black, red, black and yellow) from Speakers

-Red wire from FM Antenna

Solder AM Antenna wires here

Red, black and white wires (contained in Grey insulating sleeve) from the USB PCBA

Wire Ribbon to Control Panel PCBA

Speakers