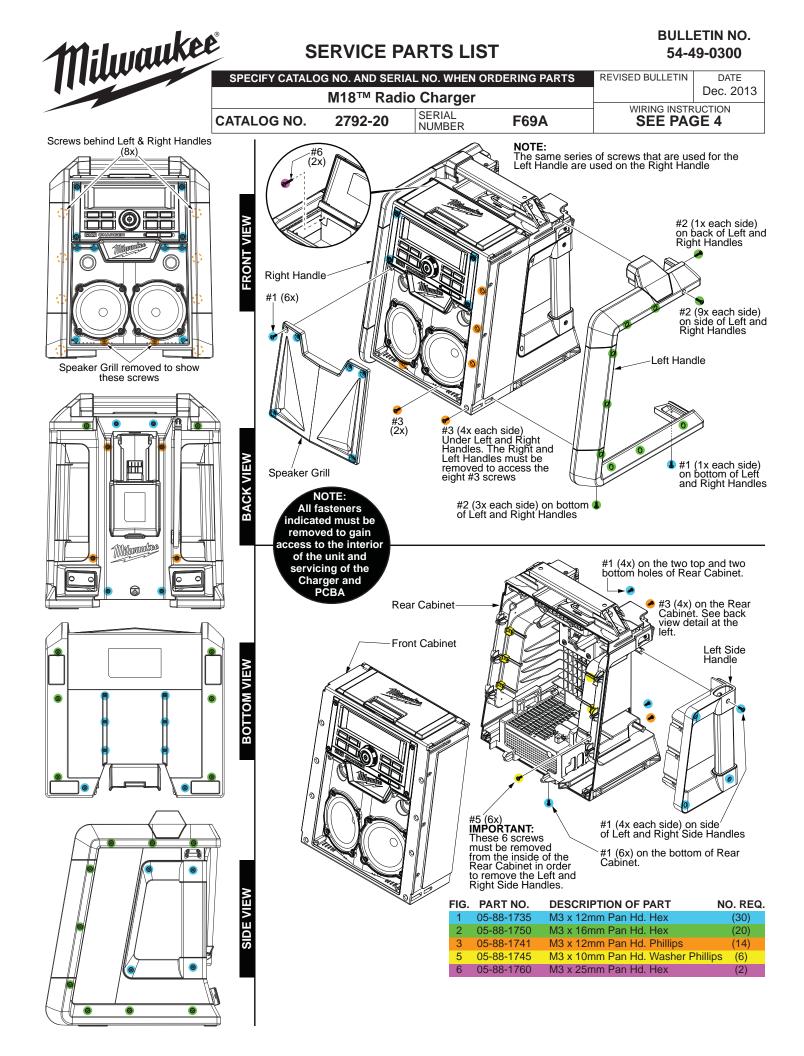

applied with a clean, lint free applicator and the surface allowed to dry before applying the label or nameplate.

**NOTE:** With the Front Cabinet separated from the Rear Cabinet, the fasteners that are indicated in this illustration must be removed from the Rear Cabinet in order to take out the Charger Assembly #27.