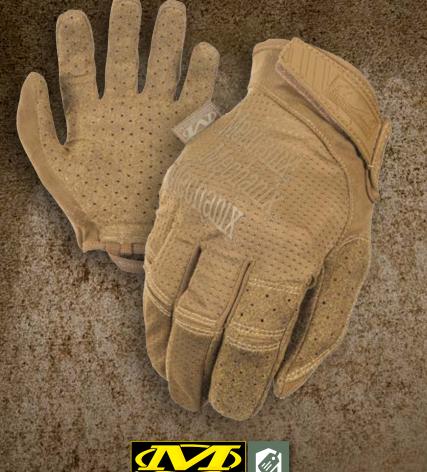

# SPECIALTY COYOTE VENT

#### TACTICAL HAND PROTECTION

Beat the heat wherever your mission takes you. Extremely hot or humid conditions can cause sweaty hands leading to the loss of valuable control in the field. Specialty Vent Coyote shooting gloves provide evaporate cooling when the heat is on with a fully ventilated design. Breathable mesh combines with a perforated 0.6mm high-dexterity palm to allow cool air in and circulate throughout the glove. Specialty Vent shooting gloves feature perforated trigger fingers and dedicated flex joints to improve mobility.