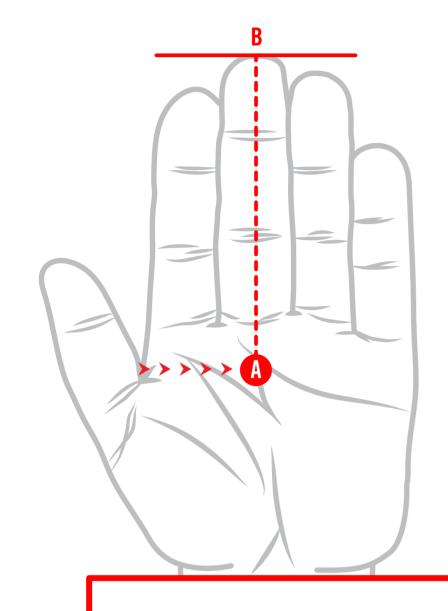

## **GLOVE SIZING**

**USE RULER WHEN MEASURING** 





## **FINGER LENGTH**

Measure your length from position A to B.

## **GLOVE SIZE**

If you're between sizes, we recommend sizing down for a snug fit.

## **PALM WIDTH**

Measure your palm width from position A to B.

| MEN'S             | WOMEN'S           |           | MEN'S             | WOMEN'S         |
|-------------------|-------------------|-----------|-------------------|-----------------|
| 10.0 cm — 10.8 cm |                   | XXX-Small | < 5.0 cm          |                 |
| 10.8 cm — 11.5 cm |                   | XX-Small  | 5.0 cm — 5.8 cm   |                 |
| 11.5 cm — 12.3 cm |                   | X-Small   | 5.8 cm — 6.5 cm   |                 |
| 12.3 cm — 13.0 cm | 10.0 cm — 10.5 cm | Small     | 6.5 cm — 7.5 cm   | 5.5cm – 6.5 cm  |
| 13.0 cm — 13.8 cm | 10.5