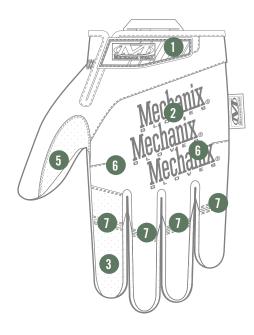

#### **FEATURES**

- Low-profile Thermoplastic Rubber (TPR) closure provides a secure fit to the wrist.
- 2. Lightweight mesh allows cool air to circulate throughout the glove.
- 3. Ventilated trigger finger.
- 4. Ventilated finger fourchettes.
- 5. Micro-fleece sweat wipe.
- Anatomical stitch darts conform to the natural curvature of the hand to create a precision fit.
- 7. Expandable flex joints improve overall finger mobility.
- 8. Ventilated 0.6mm high-dexterity palm provides evaporate cooling.
- Touchscreen capable palm and fingers.
- 10. Nylon web pull.