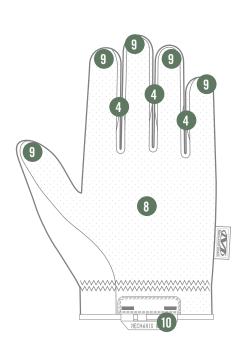

#### **FEATURES**

- Low-profile Thermoplastic Rubber (TPR) closure provides a secure fit to the wrist.
- 2. Lightweight mesh allows cool air to circulate throughout the glove.
- 3. Ventilated trigger finger.
- 4. Ventilated finger fourchettes.
- 5. Micro-fleece sweat wipe.
- Anatomical stitch darts conform to the natural curvature of the hand to create a precision fit.
- 7. Expandable flex joints improve overall finger mobility.
- 8. Ventilated 0.6mm high-dexterity palm provides evaporate cooling.
- Touchscreen capable palm and fingers.
- 10. Nylon web pull.