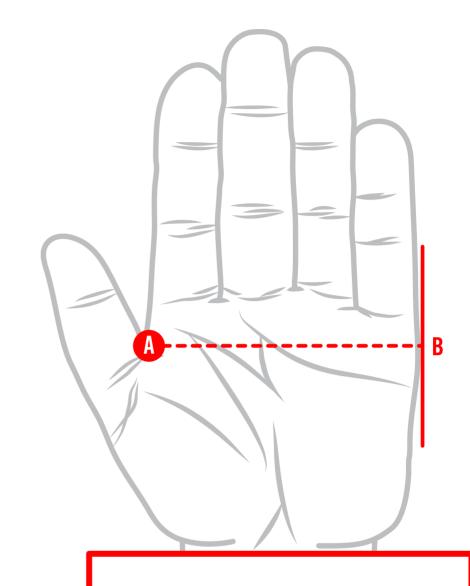

## **PALM WIDTH**

Measure your palm width from position A to B.

| MEN'S             | WOMEN'S           |           | MEN'S             | WOMEN'S         |
|-------------------|-------------------|-----------|-------------------|-----------------|
| 10.0 cm — 10.8 cm |                   | XXX-Small | < 5.0 cm          |                 |
| 10.8 cm — 11.5 cm |                   | XX-Small  | 5.0 cm — 5.8 cm   |                 |
| 11.5 cm — 12.3 cm |                   | X-Small   | 5.8 cm — 6.5 cm   |                 |
| 12.3 cm — 13.0 cm | 10.0 cm — 10.5 cm | Small     | 6.5 cm — 7.5 cm   | 5.5cm — 6.5 cm  |
| 13.0 cm — 13.8 cm | 10.5 cm — 11.0 cm | Medium    | 7.5 cm — 8.5 cm   | 6.5 cm — 7.5 cm |
| 13.8 cm — 14.5 cm | 11.0 cm — 11.5 cm | Large     | 8.5 cm — 9.8 cm   | 7.5 cm — 8.5 cm |
| 14.5 cm — 15.2 cm |                   | X-Large   | 9.8 cm — 11.0 cm  |                 |
| 15.2 cm — 15.9 cm |                   | XX-Large  | 11.0 cm — 12.2 cm |                 |
| 15.9 cm — 16.5 cm |                   | XXX-Large | 12.2 cm — 13.7 cm |                 |