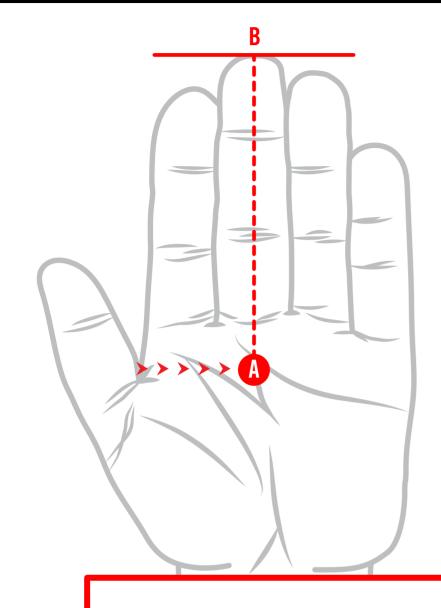

## **GLOVE SIZING**

**USE RULER WHEN MEASURING** 





## **FINGER LENGTH**

Measure your length from position A to B.

## **GLOVE SIZE**

If you're between sizes, we recommend sizing down for a snug fit.

## **PALM WIDTH**

Measure your palm width from position A to B.

| MEN'S             | WOMEN'S           |           | MEN'S             | WOMEN'S         |
|-------------------|-------------------|-----------|-------------------|-----------------|
| 10.0 cm — 10.8 cm |                   | XXX-Small | < 5.0 cm          |                 |
| 10.8 cm — 11.5 cm |                   | XX-Small  | 5.0 cm — 5.8 cm   |                 |
| 11.5 cm — 12.3 cm |                   | X-Small   | 5.8 cm — 6.5 cm   |                 |
| 12.3 cm — 13.0 cm | 10.0 cm — 10.5 cm | Small     | 6.5 cm — 7.5 cm   | 5.5cm — 6.5 cm  |
| 13.0 cm — 13.8 cm | 10.5