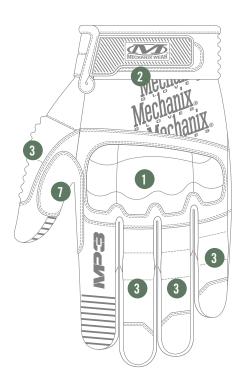

### **FEATURES**

- 1. Anatomically shaped Thermoplastic Rubber knuckle guard meets EN 13594 impact standard.
- 2. Thermoplastic Rubber top closure creates a secure fit to the wrist.
- 3. Accordion EVA padding reduces impact to the thumb and fingers.
- Internal fingertip reinforcement provides extreme abrasion resistance.
- Durable synthetic leather palm infused with touchscreen technology.
- 6. Nylon carrier loops.