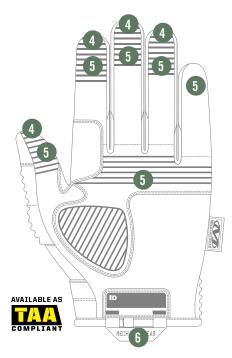

## IMPACT PROTECTION

Molded Thermoplastic Rubber knuckle guard meets EN 13594 impact standard.

**REINFORCED FINGERTIPS** 

Internal fingertip reinforcement provides extreme abrasion resistance.