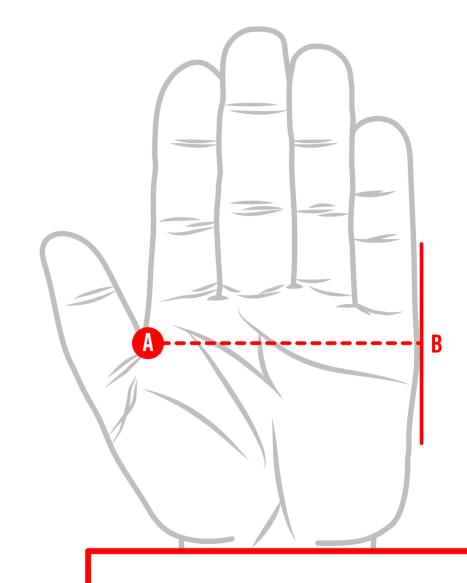

## **PALM WIDTH**

Measure your palm width from position A to B.

| MEN'S             | WOMEN'S           |           | MEN'S             | WOMEN'S         |
|-------------------|-------------------|-----------|-------------------|-----------------|
| 10.0 cm — 10.8 cm |                   | XXX-Small | < 5.0 cm          |                 |
| 10.8 cm — 11.5 cm |                   | XX-Small  | 5.0 cm — 5.8 cm   |                 |
| 11.5 cm — 12.3 cm |                   | X-Small   | 5.8 cm — 6.5 cm   |                 |
| 12.3 cm — 13.0 cm | 10.0 cm — 10.5 cm | Small     | 6.5 cm — 7.5 cm   | 5.5cm – 6.5 cm  |
| 13.0 cm — 13.8 cm | 10.5 cm — 11.0 cm | Medium    | 7.5 cm — 8.5 cm   | 6.5 cm – 7.5 cm |
| 13.8 cm — 14.5 cm | 11.0 cm — 11.5 cm | Large     | 8.5 cm — 9.8 cm   | 7.5 cm — 8.5 cm |
| 14.5 cm — 15.2 cm |                   | X-Large   | 9.8 cm — 11.0 cm  |                 |
| 15.2 cm — 15.9 cm |                   | XX-Large  | 11.0 cm — 12.2 cm |                 |
| 15.9 cm — 16.5 cm |                   | XXX-Large | 12.2 cm — 13.7 cm |                 |