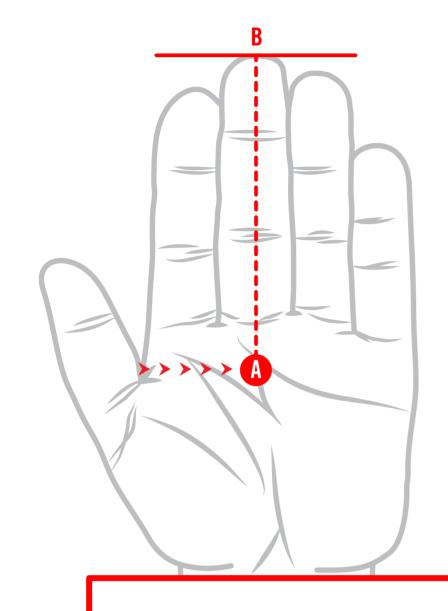

# **GLOVE SIZING**

**USE RULER WHEN MEASURING** 





# **FINGER LENGTH**

Measure your length from position A to B.

## **GLOVE SIZE**

If you're between sizes, we recommend sizing down for a snug fit.

## **PALM WIDTH**

Measure your palm width from position A to B.

| MEN'S             | WOMEN'S           |           | MEN'S             | WOMEN'S         |
|-------------------|-------------------|-----------|-------------------|-----------------|
| 10.0 cm — 10.8 cm |                   | XXX-Small | < 5.0 cm          |                 |
| 10.8 cm — 11.5 cm |                   | XX-Small  | 5.0 cm — 5.8 cm   |                 |
| 11.5 cm — 12.3 cm |                   | X-Small   | 5.8 cm — 6.5 cm   |                 |
| 12.3 cm — 13.0 cm | 10.0 cm — 10.5 cm | Small     | 6.5 cm — 7.5 cm   | 5.5cm – 6.5 cm  |
| 13.0 cm — 13.8 cm | 10.5 c