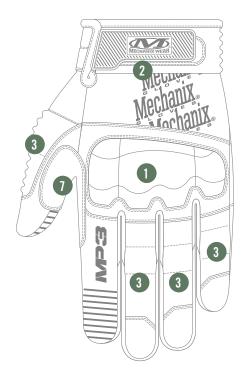

### **FEATURES**

- Anatomically shaped
  Thermoplastic Rubber knuckle
  guard meets EN 13594 impact
  standard.
- 2. Thermoplastic Rubber top closure creates a secure fit to the wrist.
- 3. Accordion EVA padding reduces impact to the thumb and fingers.
- 4. Internal fingertip reinforcement provides extreme abrasion resistance.
- Durable synthetic leather palm infused with touchscreen technology.
- 6. Nylon carrier loops.