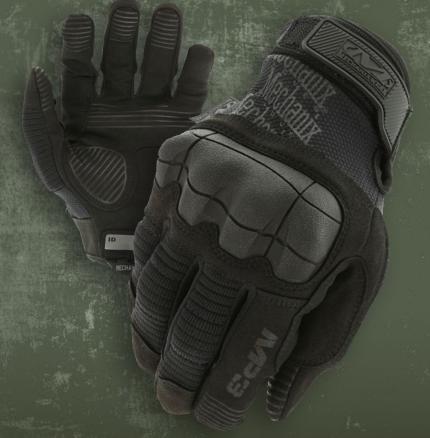

# M-PACT 3

### **TACTICAL HAND PROTECTION**

The mighty M-Pact® 3 provides military and law enforcement professionals with EN 13594 rated impact protection in the field. A dense one-piece Thermoplastic Rubber knuckle guard is anatomically designed to absorb forceful impact and improve overall mobility during hard-charging operations. M-Pact 3 tactical gloves feature internal fingertip reinforcement and touchscreen capable synthetic leather so you're always connected.

## IMPACT PROTECTION

Molded Thermoplastic Rubber knuckle guard meets EN 13594 impact standard.

## REINFORCED FINGERTIPS

Internal fingertip reinforcement provides extreme abrasion resistance.

### **FEATURES**

- Anatomically shaped
  Thermoplastic Rubber knuckle
  guard meets EN 13594 impact
  standard.
- 2. Thermoplastic Rubber top closure creates a secure fit to the wrist.
- 3. Accordion EVA padding reduces impact to the thumb and fingers.
- 4. Internal fingertip reinforcement provides extreme abrasion resistance.
- Durable synthetic leather palm infused with touchscreen technology.
- 6. Nylon carrier loops.