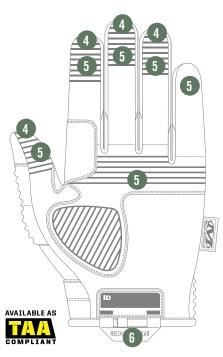

### **FEATURES**

- Anatomically shaped
  Thermoplastic Rubber knuckle
  guard meets EN 13594 impact
  standard.
- 2. Thermoplastic Rubber top closure creates a secure fit to the wrist.
- 3. Accordion EVA padding reduces impact to the thumb and fingers.
- 4. Internal fingertip reinforcement provides extreme abrasion resistance.
- Durable synthetic leather palm infused with touchscreen technology.
- 6. Nylon carrier loops.