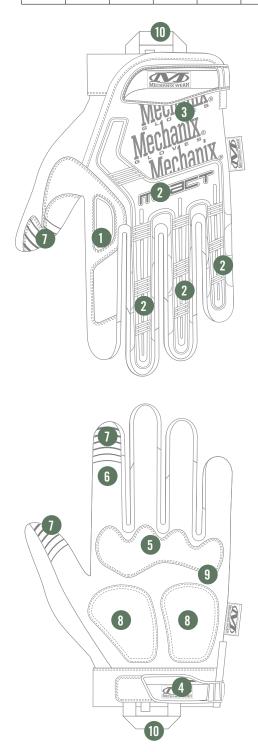

### **FEATURES**

- 1. Impact Guard<sup>™</sup> protects first knuckle with EVA foam padding.
- 2. Thermal Plastic Rubber (TPR) knuckle guard and finger guards protect against impact.
- Form-fitting TrekDry<sup>®</sup> material helps keep hands cool and comfortable.
- Thermal Plastic Rubber (TPR) closure with hook and loop provides a secure fit.
- 5. Armortex<sup>®</sup> palm reinforcement panel.
- Dual-layer internal fingertip reinforcement provides added durability.
- 7. Embossed and textured index finger and thumb provides grip.
- D30<sup>®</sup> palm padding absorbs and dissipates high-impact energy through the palm.
- 9. Durable synthetic leather palm.
- 10. Nylon carrier loops.