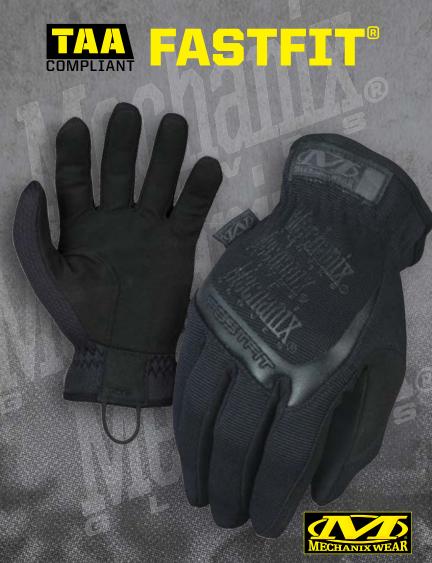

# **TACTICAL HAND PROTECTION**

The FastFit® provides service members with an unbelievable fit and easy on/off flexibility. The anatomically cut two-piece palm eliminates material bunching and anti-static TrekDry® material form-fits your hand, keeping them cool and comfortable in any environment. Keep your gloves secure to your gear or pack with the nylon cord loop positioned beneath each wrist.

## **ELASTIC CUFF**

Snug-fitting cuff with easy on and off flexibility.

## SECURE FIT

Anatomically cut two-piece palm eliminates material bunching for an exceptional fit.

## **FEATURES**

- Anti-static TrekDry® material helps keep hands cool and comfortable.
- 2. Elastic cuff provides a secure fit with easy on/off flexibility.
- 3. Reinforced thumb and index finger provide added durability.
- 4. Durable synthetic palm.
- Anatomically designed twopiece palm eliminates material bunching.
- Nylon cord loop provides convenient glove storage.