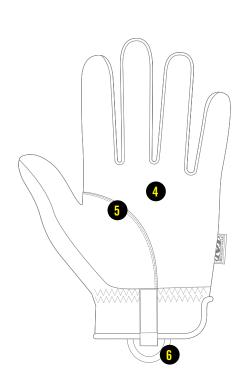

## SECURE FIT

Anatomically cut two-piece palm eliminates material bunching for an exceptional fit.

## **FEATURES**

- Anti-static TrekDry® material helps keep hands cool and comfortable.
- 2. Elastic cuff provides a secure fit with easy on/off flexibility.
- 3. Reinforced thumb and index finger provide added durability.
- 4. Durable synthetic palm.
- Anatomically designed twopiece palm eliminates material bunching.
- Nylon cord loop provides convenient glove storage.