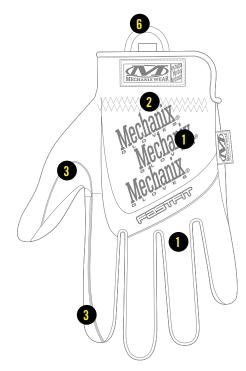

## **FEATURES**

- Anti-static TrekDry® material helps keep hands cool and comfortable.
- 2. Elastic cuff provides a secure fit with easy on/off flexibility.
- 3. Reinforced thumb and index finger provide added durability.
- 4. Durable synthetic palm.
- Anatomically designed twopiece palm eliminates material bunching.
- Nylon cord loop provides convenient glove storage.