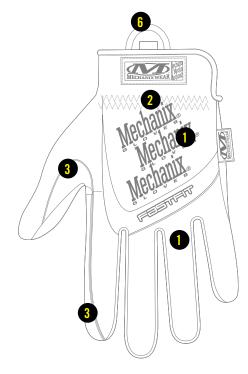

## **FEATURES**

- Anti-static TrekDry® material helps keep hands cool and comfortable.
- 2. Elastic cuff provides a secure fit with easy on/off flexibility.
- 3. Reinforced thumb and index finger provide added durability.
- 4. Durable synthetic palm.
- Anatomically designed twopiece palm eliminates material bunching.
- Nylon cord loop provides convenient glove storage.