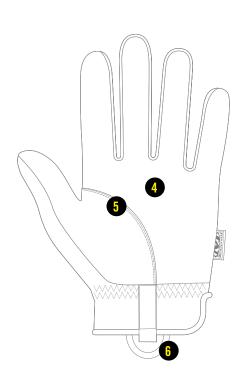

## **ELASTIC CUFF**

Snug-fitting cuff with easy on and off flexibility.

## SECURE FIT

Anatomically cut two-piece palm eliminates material bunching for an exceptional fit.

## **FEATURES**

- Anti-static TrekDry® material helps keep hands cool and comfortable.
- 2. Elastic cuff provides a secure fit with easy on/off flexibility.
- 3. Reinforced thumb and index finger provide added durability.
- 4. Durable synthetic palm.
- Anatomically designed twopiece palm eliminates material bunching.
- Nylon cord loop provides convenient glove storage.