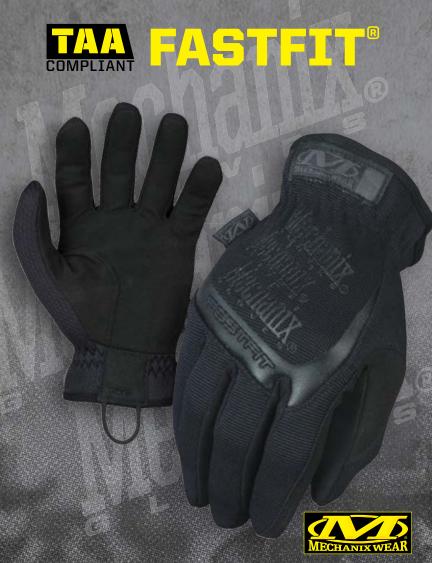

# **TACTICAL HAND PROTECTION**

The FastFit® provides service members with an unbelievable fit and easy on/off flexibility. The anatomically cut two-piece palm eliminates material bunching and anti-static TrekDry® material form-fits your hand, keeping them cool and comfortable in any environment. Keep your gloves secure to your gear or pack with the nylon cord loop positioned beneath each wrist.

## **FEATURES**

- Anti-static TrekDry® material helps keep hands cool and comfortable.
- 2. Elastic cuff provides a secure fit with easy on/off flexibility.
- 3. Reinforced thumb and index finger provide added durability.
- 4. Durable synthetic palm.
- Anatomically designed twopiece palm eliminates material bunching.
- Nylon cord loop provides convenient glove storage.