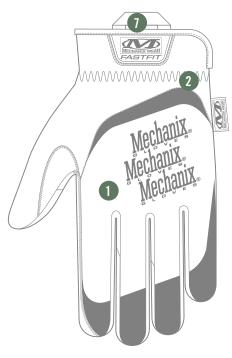

#### **FEATURES**

- Form-fitting TrekDry® provides evaporative cooling in the field.
- 2. Stretch-elastic cuffs provide a secure fit to your wrist.
- 3. Anatomically designed two-piece palm eliminates material bunching.
- Pinched fingertip construction improves fingertip strength and durability.
- 0.6mm synthetic leather provides high-dexterity protection.
- Fully touchscreen capable palm technology keeps you connected.
- 7. Nylon carrier loops.