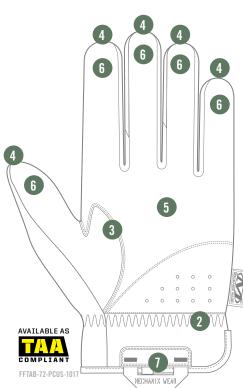

#### **FEATURES**

- Form-fitting TrekDry® provides evaporative cooling in the field.
- 2. Stretch-elastic cuffs provide a secure fit to your wrist.
- 3. Anatomically designed two-piece palm eliminates material bunching.
- Pinched fingertip construction improves fingertip strength and durability.
- 0.6mm synthetic leather provides high-dexterity protection.
- Fully touchscreen capable palm technology keeps you connected.
- 7. Nylon carrier loops.