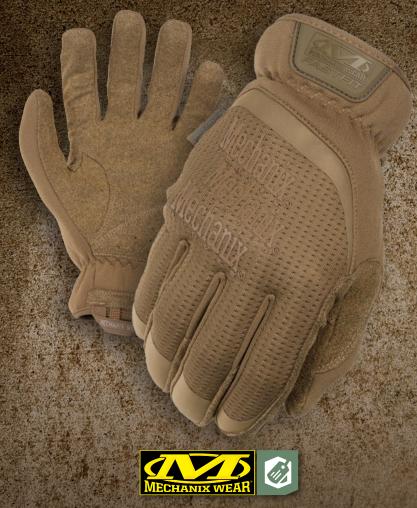

# COYOTE FASTFIT®

### **TACTICAL HAND PROTECTION**

The next generation of FastFit tactical gloves are here. Stay in control with high-dexterity 0.6mm synthetic leather. Keep connected with full touchscreen technology in the palm of your hands. The FastFit delivers an unmatched fit with Coyote tan TrekDry™ material, and rugged carrier loops for storage in the field.