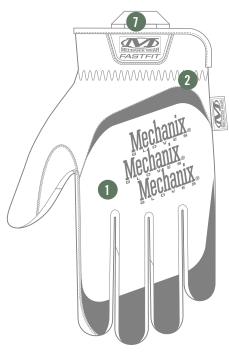

## **ELASTIC CUFF**

Stretch elastic provides a seamless fit to your wrist with easy on and off flexibility.

### HIGH DEXTERITY

High-dexterity 0.6mm synthetic leather infused with touchscreen technology.

#### **FEATURES**

- Form-fitting TrekDry® provides evaporative cooling in the field.
- 2. Stretch-elastic cuffs provide a secure fit to your wrist.
- 3. Anatomically designed two-piece palm eliminates material bunching.
- Pinched fingertip construction improves fingertip strength and durability.
- 0.6mm synthetic leather provides high-dexterity protection.
- Fully touchscreen capable palm technology keeps you connected.
- 7. Nylon carrier loops.