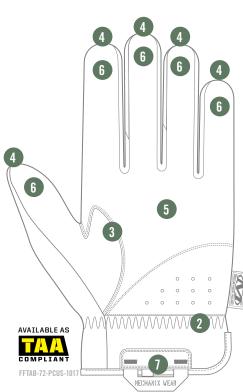

#### **FEATURES**

- Form-fitting TrekDry® provides evaporative cooling in the field.
- 2. Stretch-elastic cuffs provide a secure fit to your wrist.
- 3. Anatomically designed two-piece palm eliminates material bunching.
- Pinched fingertip construction improves fingertip strength and durability.
- 0.6mm synthetic leather provides high-dexterity protection.
- Fully touchscreen capable palm technology keeps you connected.
- 7. Nylon carrier loops.