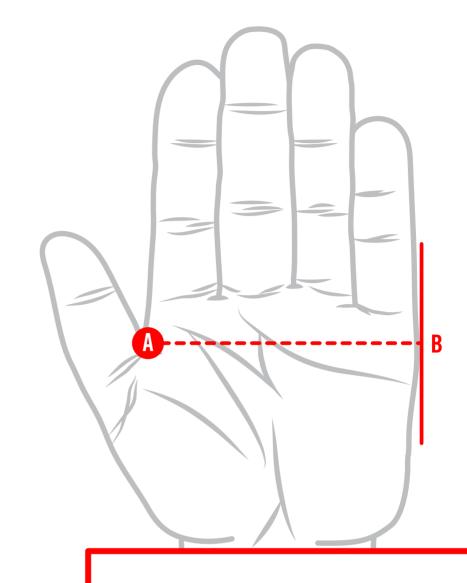

# **PALM WIDTH**

Measure your palm width from position A to B.

| MEN'S             | WOMEN'S           |           | MEN'S             | WOMEN'S         |
|-------------------|-------------------|-----------|-------------------|-----------------|
| 10.0 cm — 10.8 cm |                   | XXX-Small | < 5.0 cm          |                 |
| 10.8 cm — 11.5 cm |                   | XX-Small  | 5.0 cm — 5.8 cm   |                 |
| 11.5 cm — 12.3 cm |                   | X-Small   | 5.8 cm — 6.5 cm   |                 |
| 12.3 cm — 13.0 cm | 10.0 cm — 10.5 cm | Small     | 6.5 cm — 7.5 cm   | 5.5cm – 6.5 cm  |
| 13.0 cm — 13.8 cm | 10.5 cm — 11.0 cm | Medium    | 7.5 cm — 8.5 cm   | 6.5 cm – 7.5 cm |
| 13.8 cm — 14.5 cm | 11.0 cm — 11.5 cm | Large     | 8.5 cm — 9.8 cm   | 7.5 cm — 8.5 cm |
| 14.5 cm — 15.2 cm |                   | X-Large   | 9.8 cm — 11.0 cm  |                 |
| 15.2 cm — 15.9 cm |                   | XX-Large  | 11.0 cm — 12.2 cm |                 |
| 15.9 cm — 16.5 cm |                   | XXX-Large | 12.2 cm — 13.7 cm |                 |