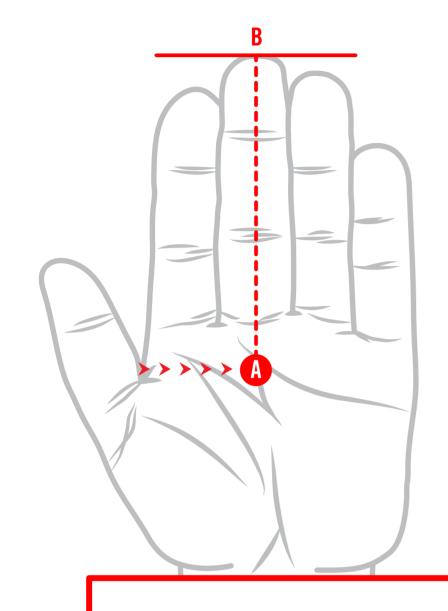

# **GLOVE SIZING**

**USE RULER WHEN MEASURING** 





# **FINGER LENGTH**

Measure your length from position A to B.

# **GLOVE SIZE**

If you're between sizes, we recommend sizing down for a snug fit.

# **PALM WIDTH**

Measure your palm width from position A to B.

| MEN'S             | WOMEN'S           |           | MEN'S             | WOMEN'S         |
|-------------------|-------------------|-----------|-------------------|-----------------|
| 10.0 cm — 10.8 cm |                   | XXX-Small | < 5.0 cm          |                 |
| 10.8 cm — 11.5 cm |                   | XX-Small  | 5.0 cm — 5.8 cm   |                 |
| 11.5 cm — 12.3 cm |                   | X-Small   | 5.8 cm — 6.5 cm   |                 |
| 12.3 cm — 13.0 cm | 10.0 cm — 10.5 cm | Small     | 6.5 cm — 7.5 cm   | 5.5cm – 6.5 cm  |
| 13.0 cm — 13.8 cm | 10.5 cm