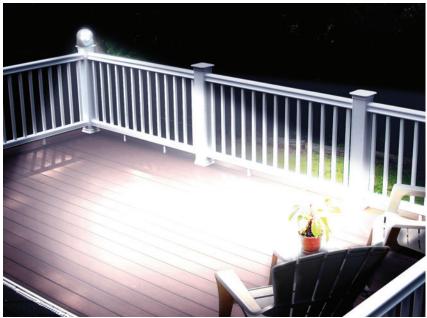

## **Super Bright**

Light your way for up to 150 feet.

## **Wireless and Weatherproof**

360° adjustable swivel head with sensor mounts anywhere. Great for indoor or outdoor use.

## 4 Bright LEDs Last for 30,000 Hours

Great for paths, steps, porches, sheds or anywhere you need more light.

Twice as bright as the previous modell

Also great indoors for bathrooms, stairways, hallways, or anywhere else you need bright light.