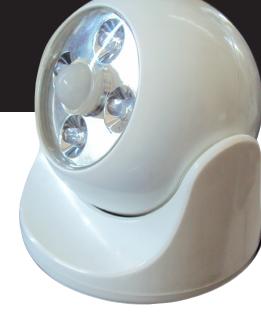

## **Super Bright**

Light your way for up to 150 feet.

## **Wireless and Weatherproof**

360° adjustable swivel head with sensor mounts anywhere. Great for indoor or outdoor use.

## No Wiring or Electricity Required

Wireless light uses 4 D-cell batteries. Batteries last a year under normal usage.

Built-in motion sensor automatically turns on when movement is detected within 25 feet.

## 4 Bright LEDs Last for 30,000 Hours

Great for paths, steps, porches, sheds or anywhere you need more light.

Twice as bright as the previous modell

Also great indoors for bathrooms, stairways, hallways, or anywhere else you need bright light.