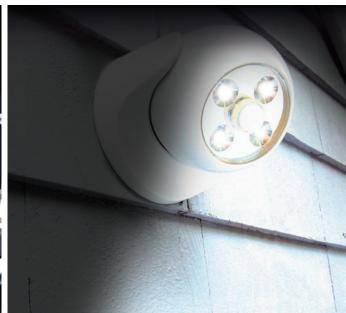

## **Wireless and Weatherproof**

360° adjustable swivel head with sensor mounts anywhere. Great for indoor or outdoor use.

## 4 Bright LEDs Last for 30,000 Hours

Great for paths, steps, porches, sheds or anywhere you need more light.

Twice as bright as the previous modell

Also great indoors for bathrooms, stairways, hallways, or anywhere else you need bright light.