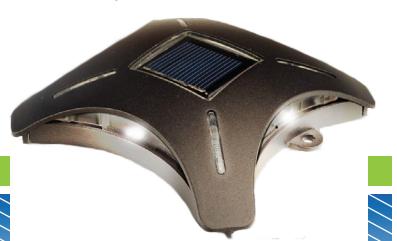

# NINJA STARS - Led deck accent lighting

# No More Stumbling in the Dark!

Light your deck, steps or railings.

This set of 4 deck lights is great for everything from accenting decorative elements of your deck, to illuminating dark paths or steps. Whether you are trying to show off your deck or prevent trips and falls, the Solar Powered Ninja Star Lights are for you.

#### **SOLAR POWERED**

The lights are powered by integrated solar panels and come with rechargeable NiMH batteries. There is no need to run any electricity to the unit or to buy batteries.

## Easy Install

These deck lights can be either set on the ground or mounted to any flat surface. Mounting is easy! You can either simply place them on the ground, or attach them by screwing into the integrated mounting holes. There are two mounting holes on the back of the unit. It's as easy as hanging a picture on the wall. Mounting screws included.