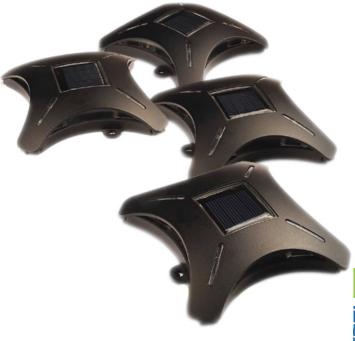

# No More Stumbling in the Dark!

Light your deck, steps or railings.

This set of 4 deck lights is great for everything from accenting decorative elements of your deck, to illuminating dark paths or steps. Whether you are trying to show off your deck or prevent trips and falls, the Solar Powered Ninja Star Lights are for you.

#### **INCLUDES**

- 4 Lights
- One rechargeable NiMH battery in each unit
- · Mounting hardware
- User Guide
- 1 Year Limited Warranty

MODEL # 47335