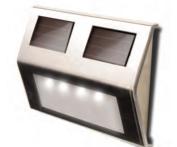

### No More Stumbling in the Dark!

Light your deck, steps or railings.

This set of 4 deck lights is great for everything from accenting decorative elements of your deck, to illuminating dark paths or steps. Whether you are trying to show off your deck or prevent trips and falls, the Solar Powered Stainless Steel Deck Lights are for you.

#### **SOLAR POWERED**

The lights are powered by integrated solar panels and come with rechargeable NiMH batteries. There is no need to run any electricity to the unit or to buy batteries.

#### STAINLESS STEEL CONSTRUCTION

The high quality stainless steel construction will not only catch the eye of those who see it, but it will also ensure that these lights last for years.

Model # 47334-SS