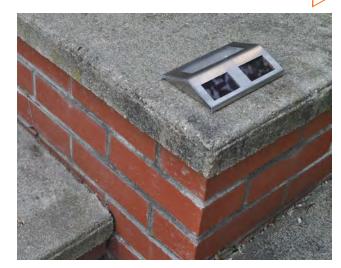

### No More Stumbling in the Dark!

Light your deck, steps or railings.

This set of 4 deck lights is great for everything from accenting decorative elements of your deck, to illuminating dark paths or steps. Whether you are trying to show off your deck or prevent trips and falls, the Solar Powered Stainless Steel Deck Lights are for you.

### Easy Install

These deck lights can be either set on the ground or mounted to any flat surface. Mounting is easy! There are two mounting holes on the back of the unit. It's as easy as hanging a picture on the wall. Mounting screws included.

#### GOOD LOCATIONS FOR THE METAL DECK LIGHT

Steps

Decks

Railings

Sidewalks

Porches

Entryways