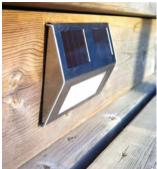

### Easy Install

These deck lights can be either set on the ground or mounted to any flat surface. Mounting is easy! There are two mounting holes on the back of the unit. It's as easy as hanging a picture on the wall. Mounting screws included.

#### STAINLESS STEEL CONSTRUCTION

The high quality stainless steel construction will not only catch the eye of those who see it, but it will also ensure that these lights last for years.

Model # 47334-SS