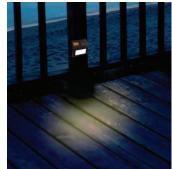

### No More Stumbling in the Dark!

Light your deck, steps or railings.

This set of 4 deck lights is great for everything from accenting decorative elements of your deck, to illuminating dark paths or steps. Whether you are trying to show off your deck or prevent trips and falls, the Solar Powered Stainless Steel Deck Lights are for you.

#### GOOD LOCATIONS FOR THE METAL DECK LIGHT

Steps

Decks

Railings

Sidewalks

Porches

Entryways