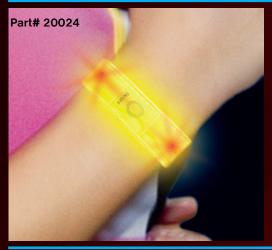

## reflective SAFETY BAND WITH 4 LEDs

## Be seen early by passing cars to help prevent accidents.

- 4 Red LEDs.
- Lights flash approximately 150 times per minute.
- Highly reflective fluorescent material.
- Includes replaceable CR2032 lithium battery (lasts approximately 150 hours).

Master Carton Weight: 19.8 lbs. (9 kg)

MADE IN CHINA

Model #20024

Packaging: Half Clamshell Unit UPC: 8 99419-00065 3 Unit Dimensions: 4" x 12.5" x 0.8"

Unit Weight: 0.1 lb.

Master Carton Quantity: 96 units Master Carton Dimensions: