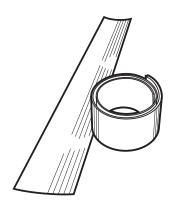

## reflective SLAP STRAP

### Perfect for anyone who is outside at night.

- Highly reflective fluorescent material makes you more visible to cars.
- Comfortable and lightweight.
- · Great for bikers!
- Keep your pants leg from getting caught in the bike chain.
- Just slap the band on your leg or arm it securely wraps around.

20.3" x 13.4" x 9.5"

Master Carton Weight: 15.5 lbs. (7 kg)

MADE IN CHINA

Model #20023

Unknown at this time

Unit UPC: 8 99419 20023 7

Unit Dimensions: 11.75" x 1.0" x 0.02"

Unit Weight: .01 lb.