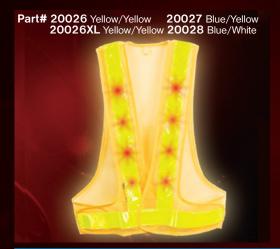

## reflective SAFETY VEST WITH 16 LEDs

#### Be seen from up to 1/2 mile away to help prevent accidents.

- Great for running, biking, jogging, walking the dog at night, crossing guards, construction workers and more!
- 16 Super bright LED lights flash approximately
  150 times per minute.
- Flexible, weatherproof, lightweight mesh.
- Runs on 2 AA batteries (not included).

Model #20026

Packaging: Polybag with Header Card

Unit UPC: 8 99419-00066 0 Unit Dimensions: 9.5" x 16" x 1"

Unit Weight: 0.9 lb.

Master Carton Quantity: 25 units

Master Carton Dimensions: 18.1" x 14.5" x 12.2"