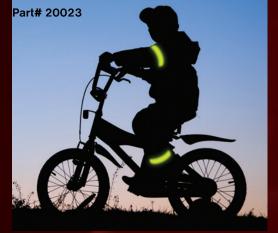

## reflective SLAP STRAP

### Perfect for anyone who is outside at night.

- Highly reflective fluorescent material makes you more visible to cars.
- Comfortable and lightweight.
- · Great for bikers!
- Keep your pants leg from getting caught in the bike chain.
- Just slap the band on your leg or arm it securely wraps around.

20.3" x 13.4" x 9.5"

Master Carton Weight: 15.5 lbs. (7 kg)

MADE IN CHINA

Model #20023

Unknown at this time

Unit UPC: 8 99419 20023 7

Unit Dimensions: 11.75" x 1.0" x 0.02"

Unit Weight: .01 lb.