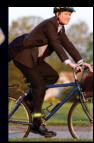

## reflective SAFETY VEST WITH 16 LEDs

#### Be seen from up to 1/2 mile away to help prevent accidents.

- Great for running, biking, jogging, walking the dog at night, crossing guards, construction workers and more!
- 16 Super bright LED lights flash approximately
  150 times per minute.
- Flexible, weatherproof, lightweight mesh.
- Runs on 2 AA batteries (not included).