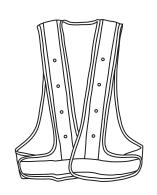

## reflective SAFETY VEST WITH 16 LEDs

#### Be seen from up to 1/2 mile away to help prevent accidents.

- Great for running, biking, jogging, walking the dog at night, crossing guards, construction workers and more!
- 16 Super bright LED lights flash approximately
  150 times per minute.
- Flexible, weatherproof, lightweight mesh.
- Runs on 2 AA batteries (not included).