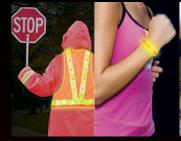

## reflective SAFETY VEST WITH 16 LEDs

#### Be seen from up to 1/2 mile away to help prevent accidents.

- Great for running, biking, jogging, walking the dog at night, crossing guards, construction workers and more!
- 16 Super bright LED lights flash approximately
  150 times per minute.
- Flexible, weatherproof, lightweight mesh.
- Runs on 2 AA batteries (not included).