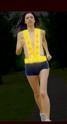

## reflective SAFETY VEST WITH 16 LEDs

#### Be seen from up to 1/2 mile away to help prevent accidents.

- Great for running, biking, jogging, walking the dog at night, crossing guards, construction workers and more!
- 16 Super bright LED lights flash approximately
  150 times per minute.
- Flexible, weatherproof, lightweight mesh.
- Runs on 2 AA batteries (not included).