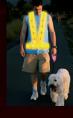

## reflective SAFETY VEST WITH 16 LEDs

#### Be seen from up to 1/2 mile away to help prevent accidents.

- Great for running, biking, jogging, walking the dog at night, crossing guards, construction workers and more!
- 16 Super bright LED lights flash approximately
  150 times per minute.
- Flexible, weatherproof, lightweight mesh.
- Runs on 2 AA batteries (not included).