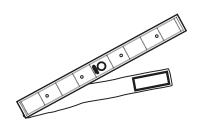

## reflective SLAP STRAP

### Perfect for anyone who is outside at night.

- Highly reflective fluorescent material makes you more visible to cars.
- Comfortable and lightweight.
- · Great for bikers!
- Keep your pants leg from getting caught in the bike chain.
- Just slap the band on your leg or arm it securely wraps around.

20.3" x 13.4" x 9.5"

Master Carton Weight: 15.5 lbs. (7 kg)

MADE IN CHINA

Model #20023

Unknown at this time

Unit UPC: 8 99419 20023 7

Unit Dimensions: 11.75" x 1.0" x 0.02"

Unit Weight: .01 lb.