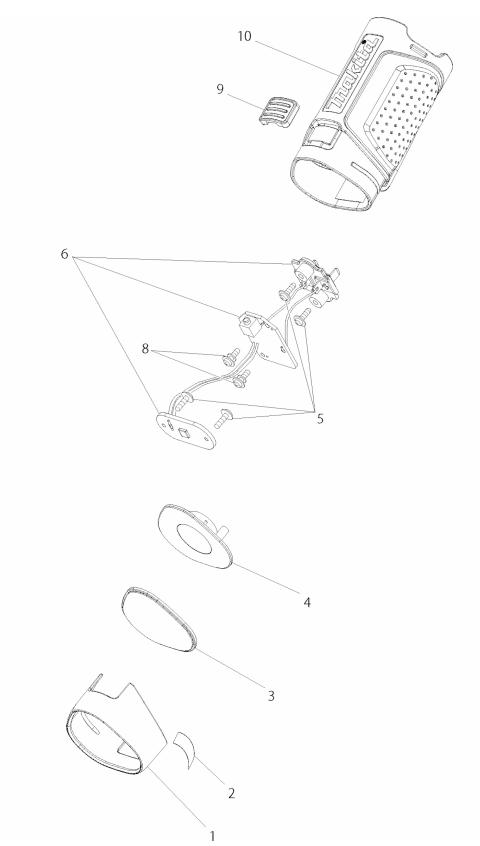

## **Parts Breakdown**

Products with multiple versions are listed in subsiding order with the newest version on top not indented

| Fig # | Part ID    | Part Name                           | Quantity |
|-------|------------|-------------------------------------|----------|
| 1     | GM00001147 | HEAD COVER, ML100W                  | 1        |
| 2     | GM00001155 | CAUTION LABEL, ML100W               | 1        |
| 3     | GM00001145 | LENS, ML100W                        | 1        |
| 4     | GM00001144 | REFLECTOR, ML100W                   | 1        |
| 5     | GM00001143 | TAPPING SCREW 2.3X6 BB, ML100W      | 4        |
| 6     | GM00001243 | CIRCUIT BOARD ASS'Y, ML100W         | 1        |
|       | GM00001196 | CIRCUIT BOARD ASS'Y, ML100W         |          |
|       | GM00001142 | CIRCUIT BOARD ASS'Y, ML100W         |          |
| 8     | GM00001141 | TAPPING SCREW 2.3X6 BB W/FW, ML100W | 2        |
| 9     | GM00001140 | SWITCH COVER, ML100W                | 1        |
| 10    | GM00001139 | MAIN HOUSING ASS'Y, ML100W          | 1        |